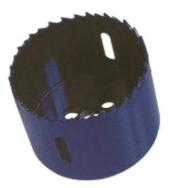

## 6" HOLE SAW BIM VP (AV96)

UPC: 085937862969

UNSPSC: 27112826

Commodity: Hole saws

Hole saws are cylindrical cups with a serrated edge to cut various sizes of holes in a variety of materials.

|                  | Product Attributes                                                                                  |
|------------------|-----------------------------------------------------------------------------------------------------|
| Brand Name       | Minerallac Company                                                                                  |
| Sub Brand        | Cully                                                                                               |
| Туре             | Bi-Metal Hole Saw                                                                                   |
| Special Features | Positive rake teeth provides better chip clearance. Variable pitch teeth reduces friction and heat. |
| Application      | Wood, plastic, machinable metals, stainless steel alloys, nail-embedded wood.                       |
| Size             | 6" IN                                                                                               |
| Hole Diameter    | 6.000" IN                                                                                           |
| Cutting Size     | 1.500" IN                                                                                           |
| Arbor Size       | 5/8-18                                                                                              |
| Teeth Per Inch   | 5 TPI                                                                                               |
|                  |                                                                                                     |
|                  |                                                                                                     |
|                  |                                                                                                     |
|                  |                                                                                                     |
|                  |                                                                                                     |
|                  |                                                                                                     |
|                  |                                                                                                     |
|                  |                                                                                                     |