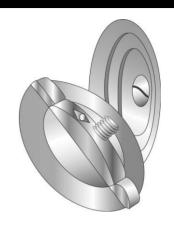

## 6" 3-PIECE K.O. SEAL 10/PK

UPC: 085937900746 Country of Origin:

UNSPSC: 39121302 China

Commodity: Enclosure plates or covers

Snap-in style knockout seals are inserted in discontinued, open box knockouts to protect exposed wires.

## **Product Attributes**

Brand Name Minerallac Company

Sub Brand Cully

Type Knock Out Seal 3 Piece

Special Features 6" Screw/Bar Type Knock Out Seal

Application Seals Open Knockout Holes

MaterialSteelFinishZincShapeCircularSize6" INColorSilverConstructionStamped

Mounting Bracket and Screw Included

Item Status: Active
Standard Qty: 10