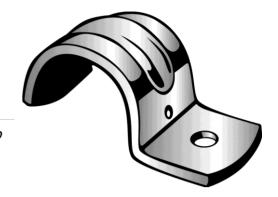

## **HEAVY DUTY JIFFY CLIP**

UPC: 784610600309

**UNSPSC:** 

31162310

Commodity: Mounting straps

Country of Origin:

**USA** 

One-hole straps are used to secure conduit, cable, tubing,pipe, etc. to mounting surface.

## **Product Attributes**

Brand Name Minerallac Company
Sub Brand Minerallac Traditional

Type 1-Hole Strap
Application Electrical Conduit

Special Features Snap-on design for ease of installation.

Material Steel
Finish Zinc plated

Mounting Holes 1

Mounting Component, Wood, Steel, Concrete

Mounting Holes O.C. 1/4" IN Number Of Holes 1

Size 0.80" x 1.82" x 0.875" IN

Color Silver Width 1.820" IN Length 0.875" IN Height 0.800" IN Working Load Limit 25 LBS Thickness 0.120" IN Cable Size Fits 1/2" EMT Construction Stamped