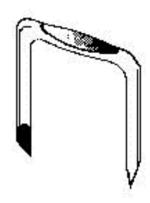

## 1/2" ROMEX STAPLE (100/BOX)

UPC: Country of Origin: 784610997263

**UNSPSC:** 39121705

Commodity: Cable clamp and staple

**USA** 

Residential staples (insulated or non-insulated) are staples that provide secure mounting without damage to wire and cable.

## **Product Attributes**

**Brand Name** Minerallac Company Sub Brand Impact Staples Type **Cable Staples** 

Cable Size 2 Conductor (#12 and #14) Cable Type Romex and other type NM cable

Staple Size 1.000" x 0.500" IN

Material Steel Color Silver Mounting Hammer-in Insulation Non-Insulated Construction Wire-Formed

> Item Status: Active Standard Qty: 100