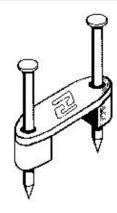

## 1/2" PLASTIC STPL (2M/PAIL)

UPC: 784610998246 Country of Origin:

UNSPSC: 39121705

Commodity: Cable clamp and staple

bourning of C

Residential staples (insulated or non-insulated) are staples that provide secure mounting without damage to wire and cable.

## **Product Attributes**

Brand Name Minerallac Company
Sub Brand Impact Staples
Type Insulated Plastic Staples

Standard UL Listed: Control No. 9N38

Cable Size 2 & 3-wire NM cable up to #12, 2-wire UF cable up to #12, and other

cable up to 1/2" wide

Material Steel; Plastic Color Silver

Insulation Molded Plastic

Construction Nail-In

Item Status: Active Standard Qty: 2000