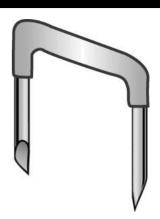

## 1-1/4"X9/16" PVC DIP (500/BX)

UPC: 784610998147

UNSPSC: 39121705

Commodity: Cable clamp and staple

Country of Origin: **USA** 

Residential staples (insulated or non-insulated) are staples that provide secure mounting without damage to wire and cable.

## **Product Attributes**

Brand Name Minerallac Company
Sub Brand Impact Staples
Type Insulated Metal Staples

Special Features Top of staple comes dipped in high impact hot melt PVC.

Cable Size 3 Conductor (#10, #12, #14) Romex®, BX, MC and other cable.

Staple Size 1.250" x 0.562" IN

Material Steel; Molded Plastic

Color Silver; Blue

Insulation High-Impact Hot-Melt PVC

Construction Wire Formed

Item Status: Active
Standard Qty: 500