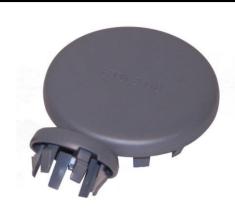

## KNOCK OUT NON-METALLIC 1"

UPC: 085937001368 Country of Origin:

UNSPSC: 39121302 Canada

Commodity: Enclosure plates or covers

Snap-in style knockout seals are inserted in discontinued, open box knockouts to protect exposed wires.

## **Product Attributes**

Brand Name Minerallac Company

Sub Brand Cully

Type Non-metallic Knock Out Seal Special Features 1" Snap-In Knock Out Seal Application Seals open knock-out holes

Material Plastic
Shape Round
Size 1" IN
Color Silver
Construction Stamped
Mounting Snap In/Out