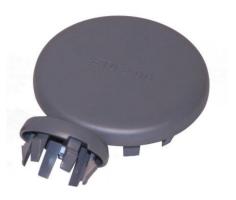

## KNOCK OUT NON-METALLIC 2"

Country of Origin:

Canada

UPC: 085937001399

UNSPSC: 39121302

Commodity: Enclosure plates or covers

Snap-in style knockout seals are inserted in discontinued, open box knockouts to protect exposed wires.

|                  | Product Attributes          |
|------------------|-----------------------------|
| Brand Name       | Minerallac Company          |
| Sub Brand        | Cully                       |
| Туре             | Non-metallic Knock Out Seal |
| Special Features | 2" Snap-In Knock Out Seal   |
| Application      | Seals open knock-out holes  |
| Material         | Plastic                     |
| Shape            | Round                       |
| Size             | 2" IN                       |
| Color            | Silver                      |
| Construction     | Stamped                     |
| Mounting         | Snap In/Out                 |
|                  |                             |
|                  |                             |