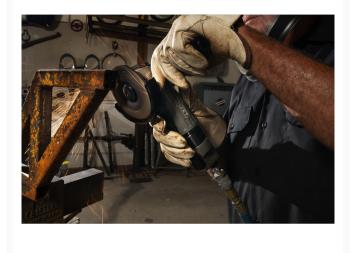

## **Product Images**

## Description

The Jet JAT-434 4" Aluminum Angle Grinder delivers outstanding durability in a market known to replace equipment often. The aluminum housing makes it durable, smooth and comfortable enough for anyone to use.