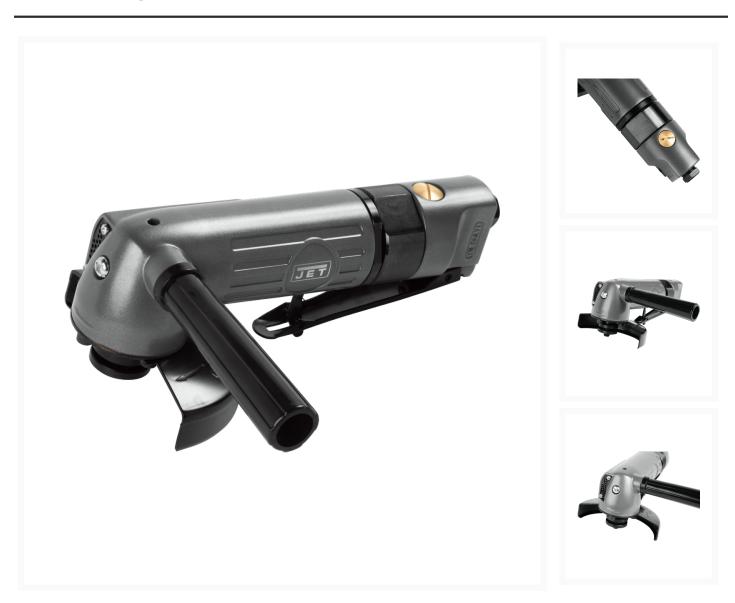

## **Product Images**

## Description

The Jet JAT-434 4" Aluminum Angle Grinder delivers outstanding durability in a market known to replace equipment often. The aluminum housing makes it durable, smooth and comfortable enough for anyone to use.