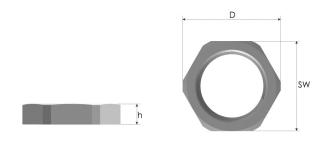

-4 °F ... +212 °F

max. short-time temperature up to +150 °C / +300 °F

 Outer Ø
 39 mm

 Thread form
 PG

 Thread G
 PG 21

 SW
 36 mm

 H
 7 mm

Construction

## Dimensions