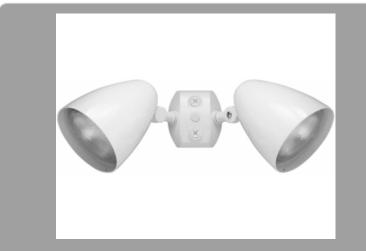

# HB2W

#### Features

Lamp recessed 1" from lip for side glare reduction

Set screw for hood, grill or visor attachment

Heavy duty mounting arm with internal O-ring, locking teeth, and stainless steel screw

Large Silicone rubber gasket provides weatherproof protection around the lamp and socket

#### Swivels:

Fully adjustable with sure-grip locks. 1/2" NPS threaded arm with serrated locking swivel fits all standard mounting covers. Color matched EZ Grip lock nuts.

#### **Housings:**

Die-cast aluminum with powder coat finish

#### Gaskets:

High-temperature silicone rubber extends around both socket and lamp