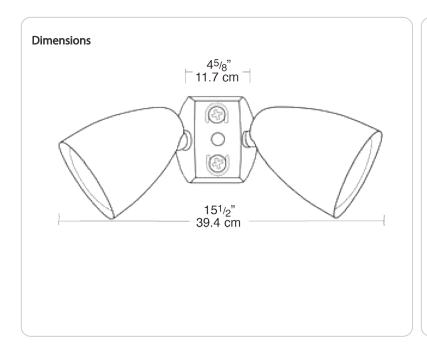

covers. Color matched EZ Grip lock nuts.

#### **Housings:**

Die-cast aluminum with powder coat finish

#### Gaskets:

High-temperature silicone rubber extends around both socket and lamp

### Optical

Lamps:

Medium base Par-38 lamps up to 150W. Halogen lamps give brighter light and choice of beam spreads.

| Prepared By: |       | Date:        |     |  |
|--------------|-------|--------------|-----|--|
| Lamp Info    |       | Ballast Info |     |  |
| Туре         | PAR38 | Туре         | N/A |  |
| Watts        | 300W  | 120V         | N/A |  |
| Shape/Size   | N/A   | 208V         | N/A |  |
| Base         | N/A   | 240V         | N/A |  |
| ANSI         | N/A   | 277V         | N/A |  |

Input Watts N/A

Type:

**Project:** 

Δ Hours

Efficacy

N/A

N/A

Lamp Lumens N/A

# HB2W





#### Features

Lamp recessed 1" from lip for side glare reduction

Set screw for hood, grill or visor attachment

Heavy duty mounting arm with internal O-ring, locking teeth, and stainless steel screw

Large Silicone rubber gasket provides weatherproof protection around the lamp and socket

HV1 Visor with integral guard and glass lens for maximum glare reduction and lamp protection

HG1 Guard: Protects lamp from damage and vandalism

HH1 Hood with glass lens reduces glare and protects lamp from water and impact damage