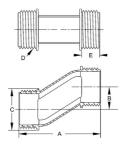

## DRAWING DIMENSIONS

 Dimension A:
 2-13/32 in.

 Dimension B:
 3/4 in.

 Dimension C:
 1-3/16 in.

 Dimension D:
 3/4 in. - 14 NPSM

 Dimension E:
 7/16 in.