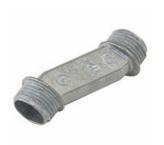

# Offset Nipples Die Cast Zinc

B90

Catalog #: 1453

#### **APPLICATIONS**

For use when connecting two boxes or panels when the knockouts are not in line. N/A

#### PRODUCT FEATURES

Creates a 3/4 inch offset connection.

Rugged metallic construction provides mechanical protection for the conductors.