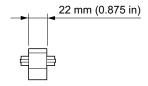

# eW Profile Powercore Jumper Cable

| Date:      |  |
|------------|--|
| Type:      |  |
| Firm Name: |  |
| Project:   |  |

305 mm (12 in), White, UL

#### **JUMPER CABLE**

For use with eW Profile Powercore luminaires



## **Specifications**

Due to continuous improvements and innovations, specifications may change without notice.

#### **Physical**

| Dimensions | 305 mm (12 in)    |
|------------|-------------------|
| (Length)   |                   |
| Weight     | 0.03 kg (0.06 lb) |

#### **Certification and Safety**

Certification UL





## **Dimensions**

#### Jumper / Leader Cable

Jumper / Leader Cable





#### **End-to-End Connector**

Terminator





### Part Numbers

Use Item Number when ordering in North America.

 Jumper Cable
 Item Number
 Item 12NC

 eW Profile Powercore Jumper Cable, 305 mm (12 in), White, UL
 108-000035-01
 910503700261