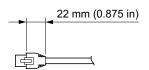

# eW Profile Powercore Jumper Cable

| Date:      |  |
|------------|--|
| Type:      |  |
| Firm Name: |  |
| Project:   |  |

305 mm (12 in), White, UL

#### **JUMPER CABLE**

For use with eW Profile Powercore luminaires



## **Specifications**

Due to continuous improvements and innovations, specifications may change without notice.

#### **Physical**

| Dimensions | 305 mm (12 in)    |
|------------|-------------------|
| (Length)   |                   |
| Weight     | 0.03 kg (0.06 lb) |

#### **Certification and Safety**

Certification UL





## **Dimensions**

#### Jumper / Leader Cable

Jumper / Leader Cable





#### **End-to-End Connector**

Terminator





### Part Numbers

Use Item Number when ordering in North America.

 Jumper Cable
 Item Number
 Item 12NC

 eW Profile Powercore Jumper Cable, 305 mm (12 in), White, UL
 108-000035-01
 910503700261