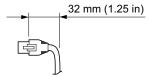

# eW Profile Powercore Jumper Cable

| Date:      |  |
|------------|--|
| Type:      |  |
| Firm Name: |  |
| Project:   |  |

305 mm (12 in), White, UL

#### **JUMPER CABLE**

For use with eW Profile Powercore luminaires



## **Specifications**

Due to continuous improvements and innovations, specifications may change without notice.

#### **Physical**

| Dimensions | 305 mm (12 in)    |
|------------|-------------------|
| (Length)   |                   |
| Weight     | 0.03 kg (0.06 lb) |

#### **Certification and Safety**

Certification UL





## **Dimensions**

#### Jumper / Leader Cable

Jumper / Leader Cable





#### **End-to-End Connector**

Terminator





### Part Numbers

Use Item Number when ordering in North America.

 Jumper Cable
 Item Number
 Item 12NC

 eW Profile Powercore Jumper Cable, 305 mm (12 in), White, UL
 108-000035-01
 910503700261