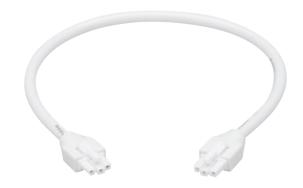

# eW Profile Powercore Jumper Cable

| Date:      |  |
|------------|--|
| Type:      |  |
| Firm Name: |  |
| Project:   |  |

305 mm (12 in), White, UL

#### **JUMPER CABLE**

For use with eW Profile Powercore luminaires