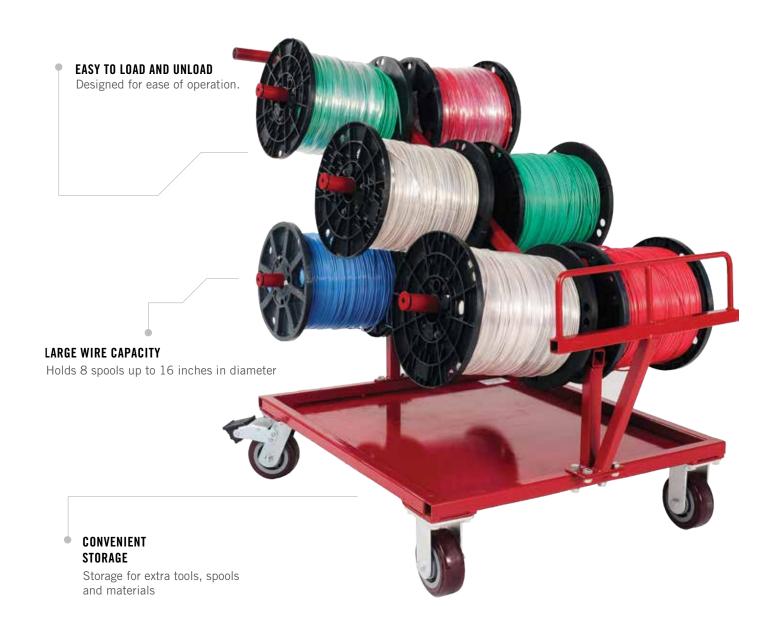

## FEATURES & BENEFITS

Large Spool Cart

- Holds 8 spools up to 16 inches in diameter
- Storage for extra tools, spools and materials
- Easy to load and unload
- Equipped with "T" handle and 4 casters for easy movement around the job site
- 1,000 lb. capacity