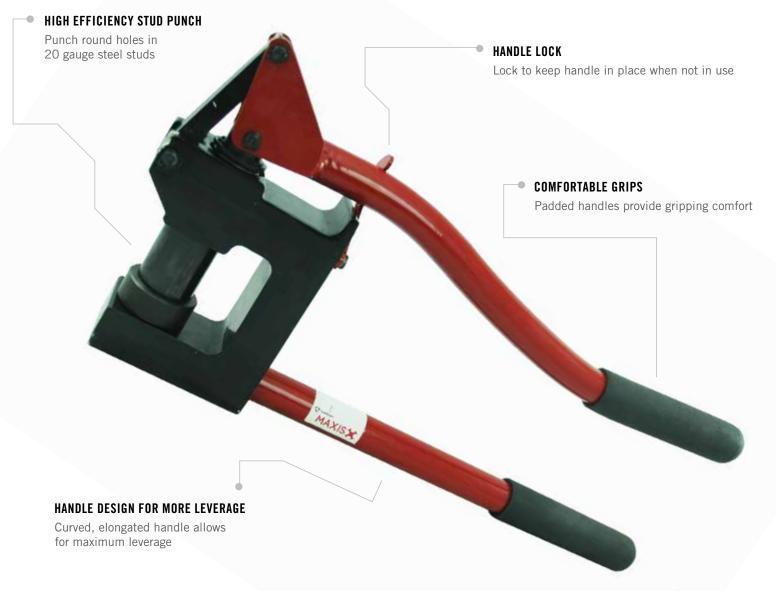

## FEATURES & BENEFITS

## **BENEFITS**

- Sizes included:
  - 7/8" (22.5mm)
  - 1 11/32" (34.1mm)
- Maxis® Stud Punch is intended to punch round holes in 20 gauge steel studs
- Lock to keep handle in place when not in use
- Lightweight punch makes accurate location of holes easier
- Cushioned handle gives more leverage and makes it easier to punch in tight spaces, meaning less operator fatigue and more comfortable handling