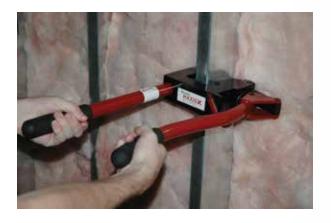

## **BENEFITS**

- Sizes included:
  - 7/8" (22.5mm)
  - 1 11/32" (34.1mm)
- Maxis® Stud Punch is intended to punch round holes in 20 gauge steel studs
- Lock to keep handle in place when not in use
- Lightweight punch makes accurate location of holes easier
- Cushioned handle gives more leverage and makes it easier to punch in tight spaces, meaning less operator fatigue and more comfortable handling