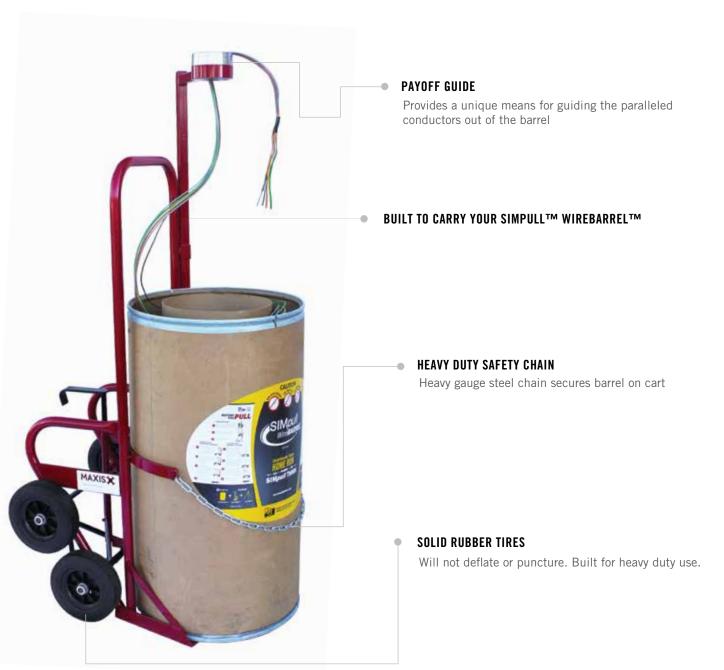

## FEATURES & BENEFITS

The SIMpull BARREL™ Hand Truck makes it easy to handle and transport your SIMpull BARREL™ Drum.

- The SIMpull BARREL™ Hand Truck, when used with the SIMpull BARREL™ package, replaces the old wire cart and reels and the issues associated with them
- The hand truck includes a wire payoff feature, and is designed to transport the SIMpull BARREL™ package anywhere on the jobsite through narrow electrical room doors, over cords on the floor or construction gravel
- Solid rubber tires for no-flat jobsite peace of mind
- Rugged steel frame with unique design