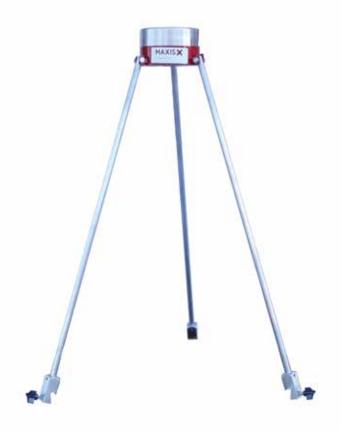

## SIMPULL™ WIREBARREL™ TRIPOD

The SIM $puII^{TM}$  WireBARREL $^{TM}$  Tripod by Maxis $^{\otimes}$  is a circuit wire payoff accessory to be used in conjunction with your new SIM $puII^{TM}$  WireBARREL $^{TM}$ .

## FEATURES & BENEFITS

The SIMpull BARREL™ Tripod by is a circuit wire payoff accessory to be used in conjunction with your new SIMpull BARREL™.

- The SIMpull BARREL™ Tripod is a cuircuit wire guide that mounts easily on the rim of the SIMpull BARREL™
- This wire guide system provides a unique means for guiding the paralleled conductors out of the barrel when it is not on the BarrelTruck™ hand truck.

## **SPECIFICATIONS**

|   | MODEL # | STOCK #  | DESCRIPTION               | LENGTH | WIDTH | HEIGHT | WEIGHT   | TAP OUTSIDE DIAMETER |
|---|---------|----------|---------------------------|--------|-------|--------|----------|----------------------|
| Г | SBT02   | 58133101 | SIMPULL WIREBARREL TRIPOD | 27"    | 24.5" | 61"    | 145 lbs. | 4.98"                |