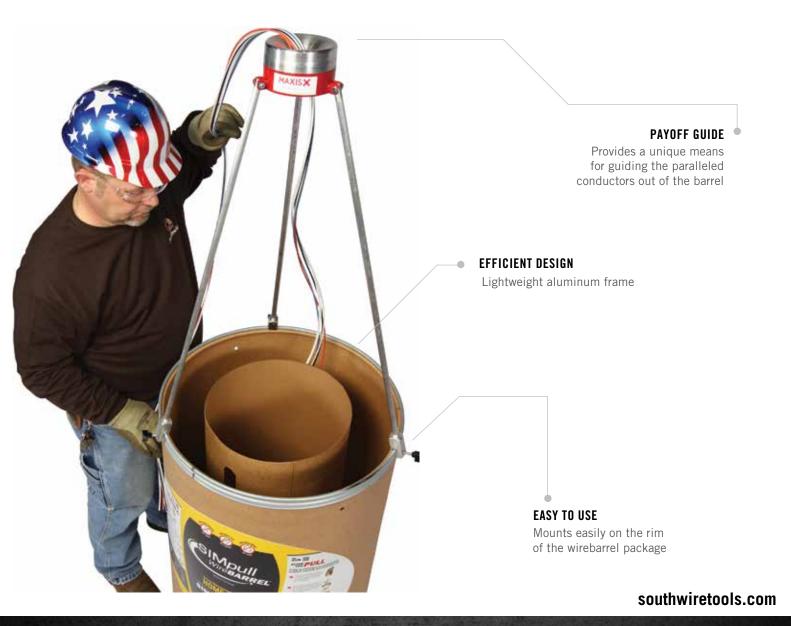

## FEATURES & BENEFITS

The SIMpull BARREL™ Tripod by is a circuit wire payoff accessory to be used in conjunction with your new SIMpull BARREL™.

- The SIMpull BARREL™ Tripod is a cuircuit wire guide that mounts easily on the rim of the SIMpull BARREL™
- This wire guide system provides a unique means for guiding the paralleled conductors out of the barrel when it is not on the BarrelTruck™ hand truck.