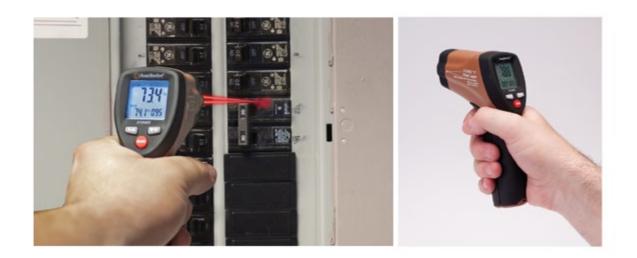

# 1500 DEGREE FAHRENHEIT 20:1 INFRARED THERMOMETER

The 31040S features 20:1 distance-to-spot ratio and a broad temperature range; this device truly stands out because of its fast response, high/low alarms and dual laser pointer. It is used by maintenance professionals to quickly locate worn machinery, hot spots in electrical panels and defective HVAC equipment.