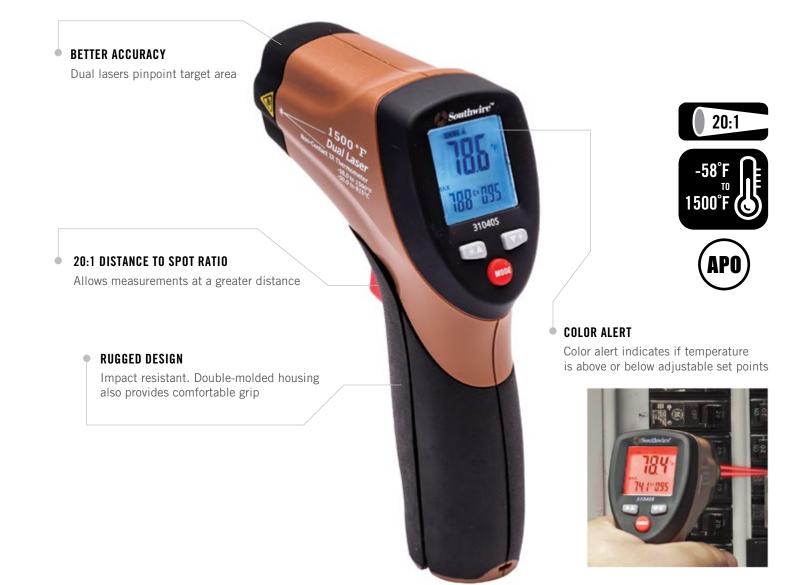

# 1500 DEGREE FAHRENHEIT 20:1 INFRARED THERMOMETER

The 31040S features 20:1 distance-to-spot ratio and a broad temperature range; this device truly stands out because of its fast response, high/low alarms and dual laser pointer. It is used by maintenance professionals to quickly locate worn machinery, hot spots in electrical panels and defective HVAC equipment.

### FEATURES

- Dual lasers pinpoint target area
- 20:1 distance to spot size ratio allows measurements at greater distance
- High/low temperature alarms and Color Alert
- Backlit Display
- Adjustable emissivity for use on bare metal
- Max hold captures highest reading
- 150 milli-second response time
- Lock-on feature for continuous measurement