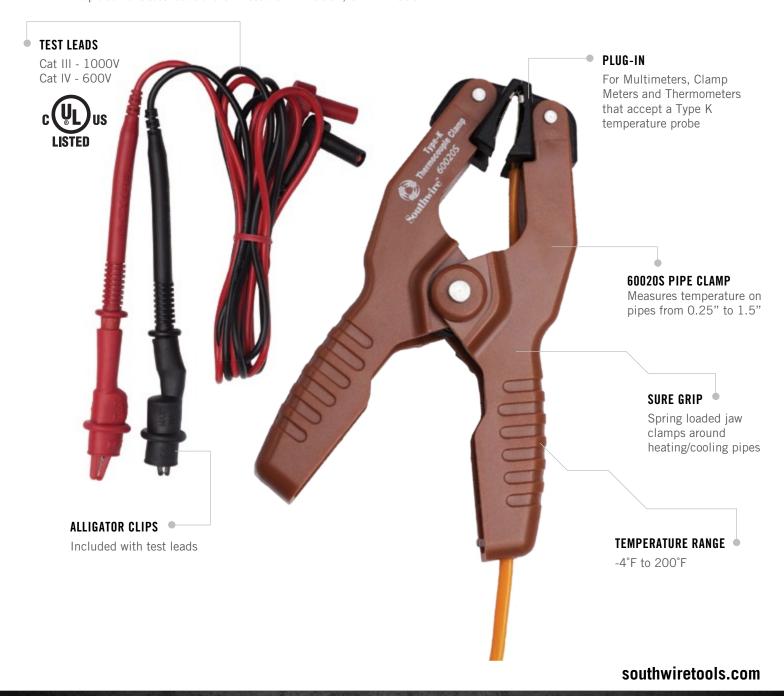

# TEST AND MEASUREMENT ACCESSORIES

The 60020S Pipe Clamp Temperature Probe allows quick maintenance checks on heating and air-conditioning systems. It's the perfect accessory for clamp meters and multimeters with a temperature function. Southwire's 60010S replacement test leads are UL listed CAT IV 600V, CAT III 1000V.

### 60020S - Type K Pipe Clamp Temperature Probe

- For Multimeters, Clamp Meters and Thermometers that accept a Type K temperature probe
- Spring loaded jaw clamps around heating/cooling pipes

#### 60010S - Test Lead Kit

- Test Leads UL listed CAT IV 600V, CAT III 1000V
- Alligator Clips Cat III 600V

### INCLUDES

- 60020S
  - Pipe Clamp Temperature Probe
  - Banana Plug Adapter
- 60010S
  - Test Leads
  - Alligator Clip Adapters

## SPECIFICATIONS

| TYPE K TEMPERA | TYPE K TEMPERATURE PROBE (60020S) |  |
|----------------|-----------------------------------|--|
| Range:         | -4° to 200°F (-20° to 93°C)       |  |
| Accuracy:      | ±5%                               |  |
| Pipe Size:     | 0.25 in. to 1.5 in. (6.4 to 38mm) |  |
| Cable Length:  | 36 in. (0.9mm)                    |  |

| TEST LEADS (60010S) |                    |
|---------------------|--------------------|
| AC/DC Voltage AC:   | 1000V AC/DC (Max.) |
| AC/DC Amperage:     | 10A AC/DC (Max.)   |
| Length:             | 39 in. (1m)        |