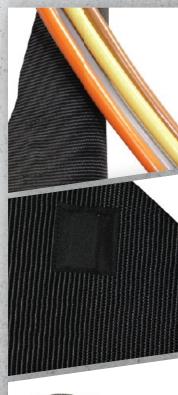

## **SLIDE-IT**

- · Imbedded magnets for quick set up on panels
- · Made from durable material
- · Tappered end for fast set up in conduit
- · Protects rope and cable from sharp panel edges and openings