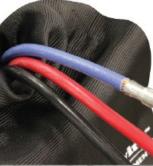

## **SLIDE-IT**

Southwire Slide it is made for pulling applications to protect cable and rope as it enters the conduit.

## SFB01

PROTECTS ROPE AND CABLE FROM DAMAGE DURING PULLS

REDUCE THE NEED TO HANDLE CABLE

FAST AND SIMPLE
SET UP, SUITABLE FOR
MOST CABLE PULLING
APPLICATIONS

## **SLIDE-IT**

- · Imbedded magnets for quick set up on panels
- · Made from durable material
- · Tappered end for fast set up in conduit
- · Protects rope and cable from sharp panel edges and openings