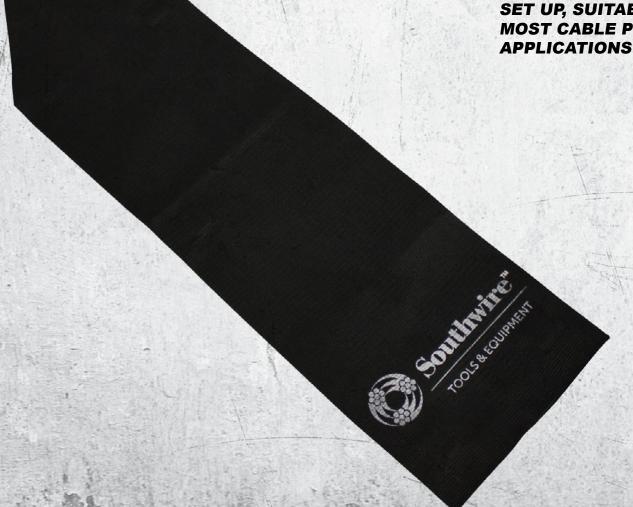

## **SLIDE-IT**

Southwire Slide it is made for pulling applications to protect cable and rope as it enters the conduit.

## SFB01

PROTECTS ROPE AND CABLE FROM DAMAGE DURING PULLS

REDUCE THE NEED TO HANDLE CABLE

FAST AND SIMPLE
SET UP, SUITABLE FOR
MOST CABLE PULLING
APPLICATIONS

## **SLIDE-IT**

- · Imbedded magnets for quick set up on panels
- · Made from durable material
- · Tappered end for fast set up in conduit
- · Protects rope and cable from sharp panel edges and openings