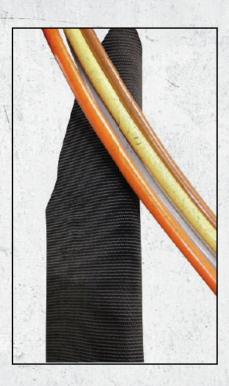

## **SLIDE-IT**

Southwire Slide it is made for pulling applications to protect cable and rope as it enters the conduit.

## **SLIDE-IT**

- · Imbedded magnets for quick set up on panels
- · Made from durable material
- · Tappered end for fast set up in conduit
- · Protects rope and cable from sharp panel edges and openings