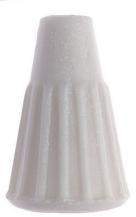

## Thomas&Betts

**Description:** 

Made to Order

High temperature Porcelain Wire Connector, HI-7. Features

|                       | Three sizes accommodate #18-14AWG stranded             |
|-----------------------|--------------------------------------------------------|
|                       | Copper                                                 |
|                       | 300 Volt rated.                                        |
| Application           |                                                        |
|                       | For high temperature applications over 105 degree<br>C |
| General               |                                                        |
| Wire Range            | #18-14                                                 |
| Minimum               | 2 #18                                                  |
| Maximum               | 4 #16                                                  |
| Dimension Information |                                                        |
| Dimension A (inches)  | 27/32                                                  |
| Dimension B (inches)  | 17/32                                                  |
| Dimension C (inches)  | 7/32                                                   |
| Dimension D (inches)  | 13/32                                                  |
| Application Support   |                                                        |
| Product Overview      | Available on Website                                   |
| Notes                 |                                                        |
|                       | Wire range size applies to stranded only.              |
| Cortifications        |                                                        |