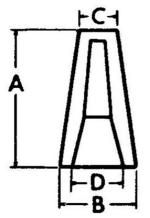

## Thomas&Betts

**Description:** 

Made to Order

High temperature Porcelain Wire Connector, HI-7. Features

|                       | Three sizes accommodate #18-14AWG stranded             |
|-----------------------|--------------------------------------------------------|
|                       | Copper                                                 |
|                       | 300 Volt rated.                                        |
| Application           |                                                        |
|                       | For high temperature applications over 105 degree<br>C |
| General               |                                                        |
| Wire Range            | #18-14                                                 |
| Minimum               | 2 #18                                                  |
| Maximum               | 4 #16                                                  |
| Dimension Information |                                                        |
| Dimension A (inches)  | 27/32                                                  |
| Dimension B (inches)  | 17/32                                                  |
| Dimension C (inches)  | 7/32                                                   |
| Dimension D (inches)  | 13/32                                                  |
| Application Support   |                                                        |
| Product Overview      | Available on Website                                   |
| Notes                 |                                                        |
|                       | Wire range size applies to stranded only.              |
| Cortifications        |                                                        |