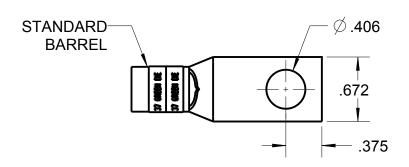

## CATALOG NO. 54148B

WIRE SIZE: #1 AWG

MATERIAL: HIGH CONDUCTIVITY COPPER

FINISH: TIN PLATED

| GENERAL NOTES                                                                               | Thomas & Botts www.tnb.com       |           |          |                        |
|---------------------------------------------------------------------------------------------|----------------------------------|-----------|----------|------------------------|
| 1. ALL DIMENSIONS ARE FOR REFERENCE ONLY. 2. DIMENSIONS IN BRACKETS [] ARE IN METRIC UNITS. |                                  |           |          |                        |
|                                                                                             | DESCRIPTION:                     |           |          |                        |
| REVISIONS                                                                                   | 1 HOLE LUG                       |           |          |                        |
| ** SEE ERN ( **** )                                                                         |                                  |           |          |                        |
| FOR APPROVAL SIGNATURES                                                                     | ORIGINAL PROJECT NO / ( ERN NO ) | SHEET NO: | REV. NO: | DRAWING NO: WSD-003209 |
| & RELEASE DATE.<br>PROJECT NO: ****                                                         | /()                              | 1 OF 1    | 0        | 54148B                 |