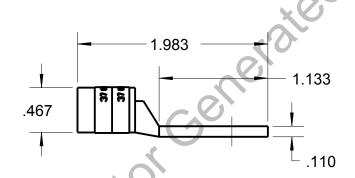

## CATALOG NO. 54148B

WIRE SIZE: #1 AWG

MATERIAL: HIGH CONDUCTIVITY COPPER

FINISH: TIN PLATED

| GENERAL NOTES                                                                               | Thomas & Botts www.tnb.com       |           |          |                        |
|---------------------------------------------------------------------------------------------|----------------------------------|-----------|----------|------------------------|
| 1. ALL DIMENSIONS ARE FOR REFERENCE ONLY. 2. DIMENSIONS IN BRACKETS [] ARE IN METRIC UNITS. |                                  |           |          |                        |
|                                                                                             | DESCRIPTION:                     |           |          |                        |
| REVISIONS                                                                                   | 1 HOLE LUG                       |           |          |                        |
| ** SEE ERN ( **** )                                                                         |                                  |           |          |                        |
| FOR APPROVAL SIGNATURES                                                                     | ORIGINAL PROJECT NO / ( ERN NO ) | SHEET NO: | REV. NO: | DRAWING NO: WSD-003209 |
| & RELEASE DATE.<br>PROJECT NO: ****                                                         | /()                              | 1 OF 1    | 0        | 54148B                 |