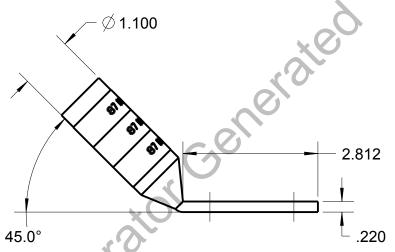

## CATALOG NO. 54876BEUF

WIRE SIZE: 350 WELD, 400 WELD, 500 MCM MATERIAL: HIGH CONDUCTIVITY COPPER

FINISH: TIN PLATED

| GENERAL NOTES                                                    |              | Thomas & Botts www.tnb.com       |           |          |                        |
|------------------------------------------------------------------|--------------|----------------------------------|-----------|----------|------------------------|
| ALL DIMENSIONS ARE FOR REFERENCE ONLY. DIMENSIONS IN BRACKETS [] |              |                                  |           |          |                        |
| ARE IN METRIC                                                    |              | DESCRIPTION:                     |           |          |                        |
| REVISIONS                                                        |              | 2 HOLE LUG                       |           |          |                        |
| ** SEE ERN ( **** )                                              |              |                                  |           |          |                        |
| FOR APPROVA                                                      | L SIGNATURES | ORIGINAL PROJECT NO / ( ERN NO ) | SHEET NO: | REV. NO: | DRAWING NO: WSD-002154 |
| & RELEASE DATE.<br>PROJECT NO: ****                              |              | /()                              | 1 OF 1    | 0        | 54876BEUF              |