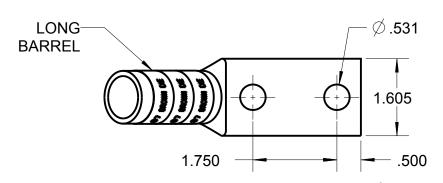

## CATALOG NO. 54876BEUF

WIRE SIZE: 350 WELD, 400 WELD, 500 MCM MATERIAL: HIGH CONDUCTIVITY COPPER

FINISH: TIN PLATED

| GENERAL NOTES                                                    |              | Thomas & Botts www.tnb.com       |           |          |                        |
|------------------------------------------------------------------|--------------|----------------------------------|-----------|----------|------------------------|
| ALL DIMENSIONS ARE FOR REFERENCE ONLY. DIMENSIONS IN BRACKETS [] |              |                                  |           |          |                        |
| ARE IN METRIC                                                    |              | DESCRIPTION:                     |           |          |                        |
| REVISIONS                                                        |              | 2 HOLE LUG                       |           |          |                        |
| ** SEE ERN ( **** )                                              |              |                                  |           |          |                        |
| FOR APPROVA                                                      | L SIGNATURES | ORIGINAL PROJECT NO / ( ERN NO ) | SHEET NO: | REV. NO: | DRAWING NO: WSD-002154 |
| & RELEASE DATE.<br>PROJECT NO: ****                              |              | /()                              | 1 OF 1    | 0        | 54876BEUF              |