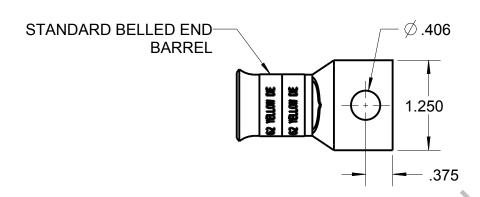

## CATALOG NO. 58163BS

WIRE SIZE: 300 MCM, 4/0 WELD, 650/24 MATERIAL: HIGH CONDUCTIVITY COPPER

FINISH: TIN PLATED

| GENERAL NOTES  1. ALL DIMENSIONS ARE FOR REFERENCE ONLY.                    | Thomas Botts www.tnb.com         |           |          |                        |
|-----------------------------------------------------------------------------|----------------------------------|-----------|----------|------------------------|
| 2. DIMENSIONS IN BRACKETS [] ARE IN METRIC UNITS.                           | DESCRIPTION:                     | 4 1 101   | <b>-</b> |                        |
| REVISIONS                                                                   | 1 HOLE LUG                       |           |          |                        |
| J SEE ERN ( **** ) FOR APPROVAL SIGNATURES & RELEASE DATE. PROJECT NO: **** | ORIGINAL PROJECT NO / ( ERN NO ) | SHEET NO: | REV. NO: | DRAWING NO: WSD-002806 |
|                                                                             | /()                              | 1 OF 1    | 0        | 58163BS                |