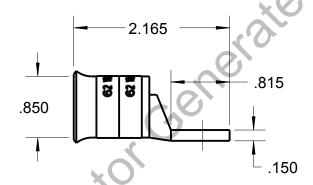

## CATALOG NO. 58163BS

WIRE SIZE: 300 MCM, 4/0 WELD, 650/24 MATERIAL: HIGH CONDUCTIVITY COPPER

FINISH: TIN PLATED

| GENERAL NOTES  1. ALL DIMENSIONS ARE FOR REFERENCE ONLY.                    | Thomas Botts www.tnb.com         |           |          |                        |
|-----------------------------------------------------------------------------|----------------------------------|-----------|----------|------------------------|
| 2. DIMENSIONS IN BRACKETS [] ARE IN METRIC UNITS.                           | DESCRIPTION:                     | 4 1 101   | <b>-</b> |                        |
| REVISIONS                                                                   | 1 HOLE LUG                       |           |          |                        |
| J SEE ERN ( **** ) FOR APPROVAL SIGNATURES & RELEASE DATE. PROJECT NO: **** | ORIGINAL PROJECT NO / ( ERN NO ) | SHEET NO: | REV. NO: | DRAWING NO: WSD-002806 |
|                                                                             | /()                              | 1 OF 1    | 0        | 58163BS                |