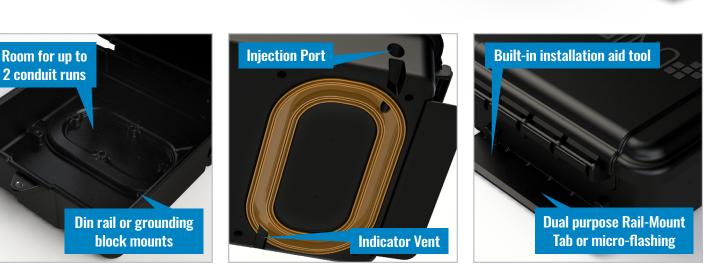

## **OVERVIEW**

SOLOBOX is the only junction box you need for comp shingle, roll comp, and rail-mounted applications.

- Features Flashloc Technology no more notching shingles, tearing up nails, and damaging the roof
- Works for all roof types when you can't do an attic run, quickly mount it to the rail using rail mount tab and a Unirac J-box mount
- Accommodates up to (2) conduits running to the attic, with drill points on all 4 sides for maximum flexibility
- · Built-in mounting points for a din rail or grounding blocks
- Pre-installed din rail option available
- · Low profile for mounting under the panel (where permitted)
- · Single screw and hinging top make for quick, easy wire access
- 25-year warranty

## **PRODUCT SPECIFICATIONS**

- NEMA 3R Rating
- UL1741 certified
- 8" x 8" x 3.5"
- Included hardware: 4-self drilling mounting screws for optional rail mounting

| PART NUMBER | DESCRIPTION                      | LIST PRICE | PACK SIZE |  |
|-------------|----------------------------------|------------|-----------|--|
| SOLOBOX     | SOLOBOX JUNCTION BOX             | \$51.47    | 8         |  |
| SOLOBOX-D   | SOLOBOX JUNCTION BOX WITH DIN RL | \$54.40    | 8         |  |