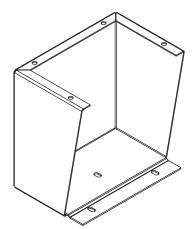

## **INSTALLATION INSTRUCTION:**

- 1. Check the depth of the floor stand ("C" dimension) to verify it matches the enclosure depth dimension.
- 2. Anchor six 3/8-inch diameter studs (not provided with kit) securely in the floor as shown in Figure 1.
- 3. Drill the appropriate hole pattern in the bottom of the enclosure as shown in Figure 2.
- 4. Bolt the floor stand to the enclosure as shown in Figure 3 using the 3/8–16x.75 hex head screws (Item2), washers (Items 3 and 4), and nuts (Item 5) provided. Firmly tighten all fasteners.
- 5. Position the enclosure and attached floor stands over the anchored floor studs, extending the studs through the base holes in the floor stands.
- 6. Secure the floor stands to the anchored floor studs with 3/8 inch nuts (Item 5) and lockwashers (Items 3 and 4) or with 3/8 inch locknuts and washers (not provided with kit). Firmly tighten all fasteners.

This accessory maintains UL/CSA Type 12,4,4X when installed per these instructions.

This accessory is covered by UL file E61997 and CSA file LR42186.

Figure 1 - Floor Stud Hole Pattern

Figure 2 - Enclosure Bottom Hole Pattern