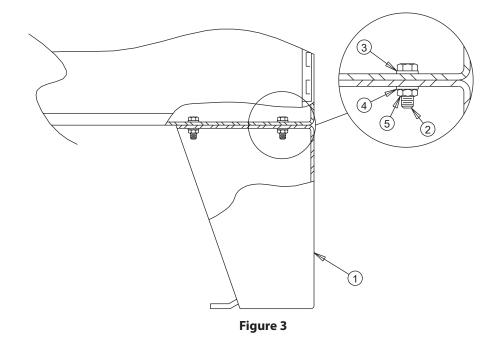

## **INSTALLATION INSTRUCTION:**

- 1. Check the depth of the floor stand ("C" dimension) to verify it matches the enclosure depth dimension.
- 2. Anchor six 3/8-inch diameter studs (not provided with kit) securely in the floor as shown in Figure 1.
- 3. Drill the appropriate hole pattern in the bottom of the enclosure as shown in Figure 2.
- 4. Bolt the floor stand to the enclosure as shown in Figure 3 using the 3/8–16x.75 hex head screws (Item2), washers (Items 3 and 4), and nuts (Item 5) provided. Firmly tighten all fasteners.
- 5. Position the enclosure and attached floor stands over the anchored floor studs, extending the studs through the base holes in the floor stands.
- 6. Secure the floor stands to the anchored floor studs with 3/8 inch nuts (Item 5) and lockwashers (Items 3 and 4) or with 3/8 inch locknuts and washers (not provided with kit). Firmly tighten all fasteners.