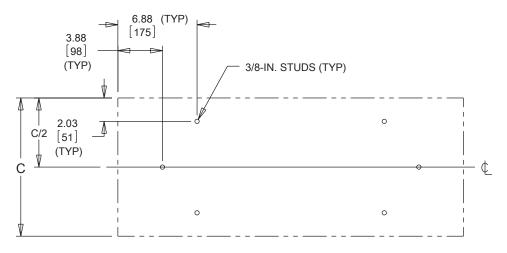

## **INSTALLATION INSTRUCTION:**

- 1. Check the depth of the floor stand ("C" dimension) to verify it matches the enclosure depth dimension.
- 2. Anchor six 3/8-inch diameter studs (not provided with kit) securely in the floor as shown in Figure 1.
- 3. Drill the appropriate hole pattern in the bottom of the enclosure as shown in Figure 2.
- 4. Bolt the floor stand to the enclosure as shown in Figure 3 using the 3/8–16x.75 hex head screws (Item2), washers (Items 3 and 4), and nuts (Item 5) provided. Firmly tighten all fasteners.
- 5. Position the enclosure and attached floor stands over the anchored floor studs, extending the studs through the base holes in the floor stands.
- 6. Secure the floor stands to the anchored floor studs with 3/8 inch nuts (Item 5) and lockwashers (Items 3 and 4) or with 3/8 inch locknuts and washers (not provided with kit). Firmly tighten all fasteners.

This accessory maintains UL/CSA Type 12,4,4X when installed per these instructions.

This accessory is covered by UL file E61997 and CSA file LR42186.

Figure 1 - Floor Stud Hole Pattern

Figure 2 - Enclosure Bottom Hole Pattern

| Catalog Number | Dim. C |
|----------------|--------|
| AFK0608        | 8.06   |
| AFK1208        |        |
| AFK1208SS      |        |
| AFK1808        |        |
| AFK2408        |        |
| AFK0610        | 10.06  |
| AFK1210        |        |
| AFL1210SS      |        |
| AFK1810        |        |
| AFK2410        |        |
| AFK2410SS      |        |
| AFK0612        | 12.06  |
| AFK1212        |        |
| AFK1212SS      |        |
| AFK1812        |        |
| AFK2412        |        |
| AFK2412SS      |        |
| AFK1216        | 16.06  |
| AFK1216SS      |        |
| AFK1816        |        |
| AFK2416        |        |
| AFK1220        | 20.06  |
| AFK0618        | 18.06  |
| AFK1218        |        |
| AFK1218SS      |        |
| AFK1224SS      | 24.06  |