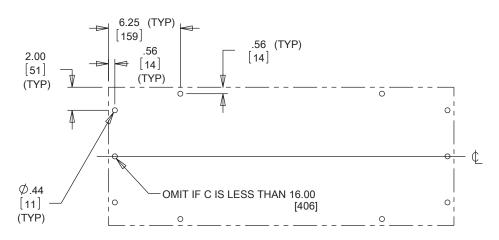

## **INSTALLATION INSTRUCTION:**

- 1. Check the depth of the floor stand ("C" dimension) to verify it matches the enclosure depth dimension.
- 2. Anchor six 3/8-inch diameter studs (not provided with kit) securely in the floor as shown in Figure 1.
- 3. Drill the appropriate hole pattern in the bottom of the enclosure as shown in Figure 2.
- 4. Bolt the floor stand to the enclosure as shown in Figure 3 using the 3/8–16x.75 hex head screws (Item2), washers (Items 3 and 4), and nuts (Item 5) provided. Firmly tighten all fasteners.
- 5. Position the enclosure and attached floor stands over the anchored floor studs, extending the studs through the base holes in the floor stands.
- 6. Secure the floor stands to the anchored floor studs with 3/8 inch nuts (Item 5) and lockwashers (Items 3 and 4) or with 3/8 inch locknuts and washers (not provided with kit). Firmly tighten all fasteners.

This accessory maintains UL/CSA Type 12,4,4X when installed per these instructions.

This accessory is covered by UL file E61997 and CSA file LR42186.

Figure 1 - Floor Stud Hole Pattern

Figure 2 - Enclosure Bottom Hole Pattern

| Catalog Number | Dim. C |
|----------------|--------|
| AFK0608        | 8.06   |
| AFK1208        |        |
| AFK1208SS      |        |
| AFK1808        |        |
| AFK2408        |        |
| AFK0610        | 10.06  |
| AFK1210        |        |
| AFL1210SS      |        |
| AFK1810        |        |
| AFK2410        |        |
| AFK2410SS      |        |
| AFK0612        | 12.06  |
| AFK1212        |        |
| AFK1212SS      |        |
| AFK1812        |        |
| AFK2412        |        |
| AFK2412SS      |        |
| AFK1216        | 16.06  |
| AFK1216SS      |        |
| AFK1816        |        |
| AFK2416        |        |
| AFK1220        | 20.06  |
| AFK0618        | 18.06  |
| AFK1218        |        |
| AFK1218SS      |        |
| AFK1224SS      | 24.06  |