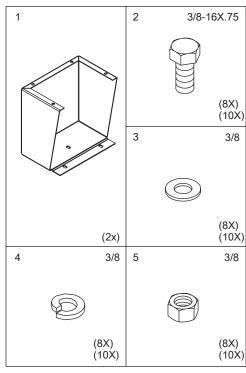

## **INSTALLATION INSTRUCTION:**

- 1. Check the depth of the floor stand ("C" dimension) to verify it matches the enclosure depth dimension.
- 2. Anchor six 3/8-inch diameter studs (not provided with kit) securely in the floor as shown in Figure 1.
- 3. Drill the appropriate hole pattern in the bottom of the enclosure as shown in Figure 2.
- 4. Bolt the floor stand to the enclosure as shown in Figure 3 using the 3/8–16x.75 hex head screws (Item2), washers (Items 3 and 4), and nuts (Item 5) provided. Firmly tighten all fasteners.
- 5. Position the enclosure and attached floor stands over the anchored floor studs, extending the studs through the base holes in the floor stands.
- 6. Secure the floor stands to the anchored floor studs with 3/8 inch nuts (Item 5) and lockwashers (Items 3 and 4) or with 3/8 inch locknuts and washers (not provided with kit). Firmly tighten all fasteners.