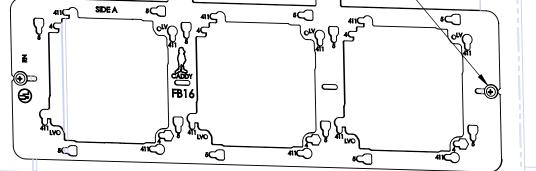

## FB16 & FB16FM 16" FLAT BRACKET & FIRST MEANS OF SUPPORT





## WARNING

- RNING: nVent products shall be installed and used only as indicated in nVent product instruction sheets and training materials. Instruction sheets are available at <u>www.nVent.com</u> and from your nVent customer service representative. nVent products must never be used for a purpose other than the purpose for which they were designed or in a manner that exceeds specified load ratings. All instructions must be <u>completely</u> followed to ensure proper and safe installation and performance. Improper installation, misuse, misapplication or other failure to completely follow nVent's instructions and warnings may cause product malfunction, property damage, serious bodily injury and/or death, and void your warranty. Products that are manufactured using spring steel components