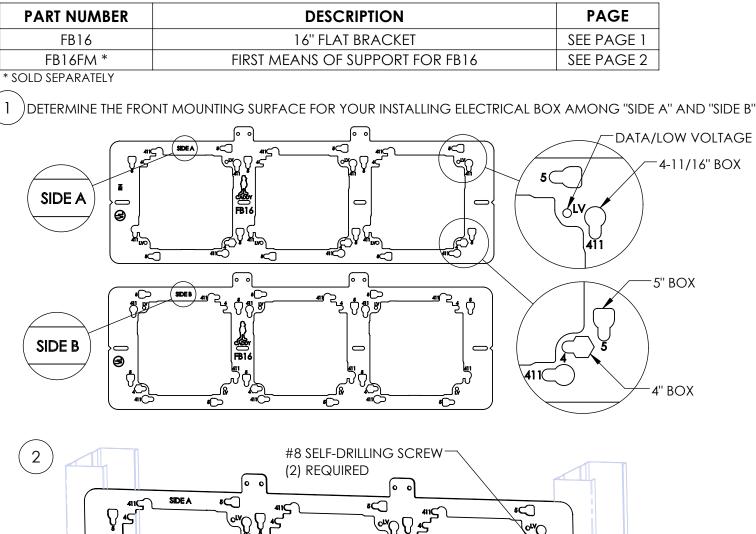

## FB16 & FB16FM 16" FLAT BRACKET & FIRST MEANS OF SUPPORT





## WARNING

- RNING: nVent products shall be installed and used only as indicated in nVent product instruction sheets and training materials. Instruction sheets are available at <u>www.nVent.com</u> and from your nVent customer service representative. nVent products must never be used for a purpose other than the purpose for which they were designed or in a manner that exceeds specified load ratings. All instructions must be <u>completely</u> followed to ensure proper and safe installation and performance. Improper installation, misuse, misapplication or other failure to completely follow nVent's instructions and warnings may cause product malfunction, property damage, serious bodily injury and/or death, and void your warranty. Products that are manufactured using spring steel componen