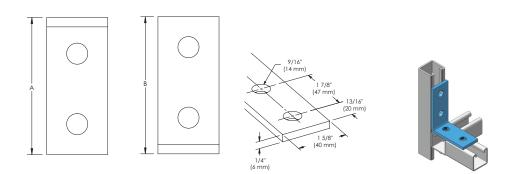

## 2-2 Hole Corner Angle Bracket – L220000EG

• Used to create metal frames with CADDY ERISTRUT channels

| Part Number                 | L220000EG         |
|-----------------------------|-------------------|
| Material                    | Steel             |
| Finish                      | Electrogalvanized |
| A                           | 4 1/8"            |
| В                           | 3 1/2"            |
| Screw Included              | No                |
| Standard Packaging Quantity | 25 рс             |
| UPC                         | 78285634538       |