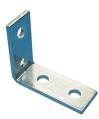

## 2-2 Hole Corner Angle Bracket – L220000EG

• Used to create metal frames with CADDY ERISTRUT channels

| Part Number                 | L220000EG         |
|-----------------------------|-------------------|
| Material                    | Steel             |
| Finish                      | Electrogalvanized |
| A                           | 4 1/8"            |
| В                           | 3 1/2"            |
| Screw Included              | No                |
| Standard Packaging Quantity | 25 рс             |
| UPC                         | 78285634538       |