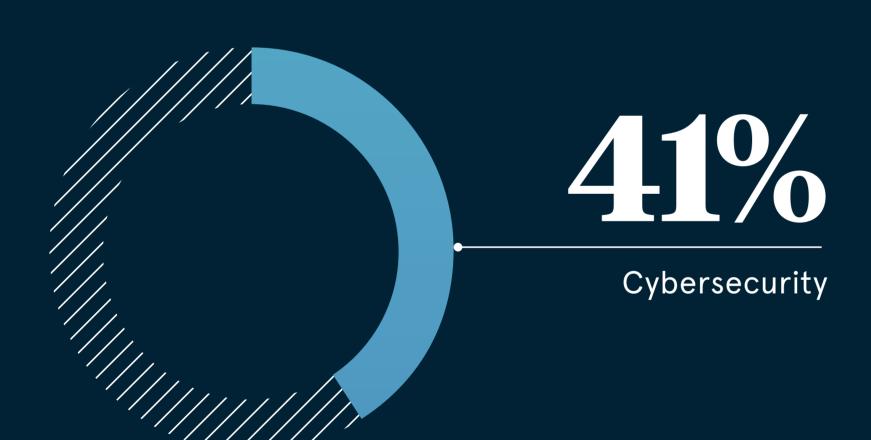

## TOP AI APPLICATIONS IN USE

Percentage of companies that are focused on the following use cases of Al

Deloitte 2018