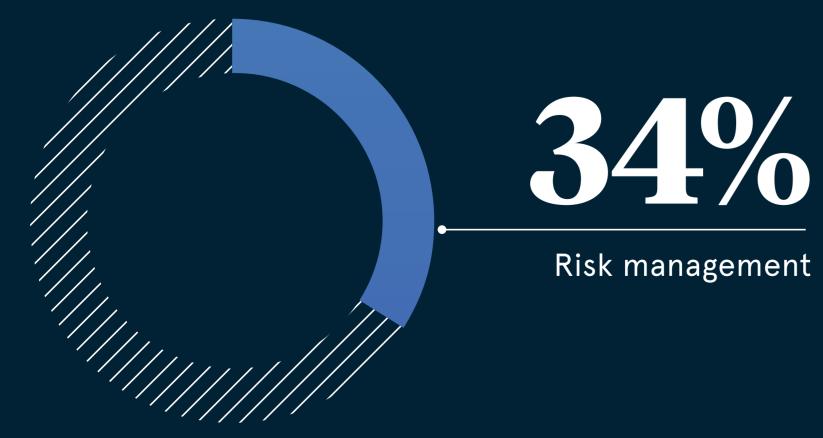

## TOP AI APPLICATIONS IN USE

Percentage of companies that are focused on the following use cases of Al

Deloitte 2018