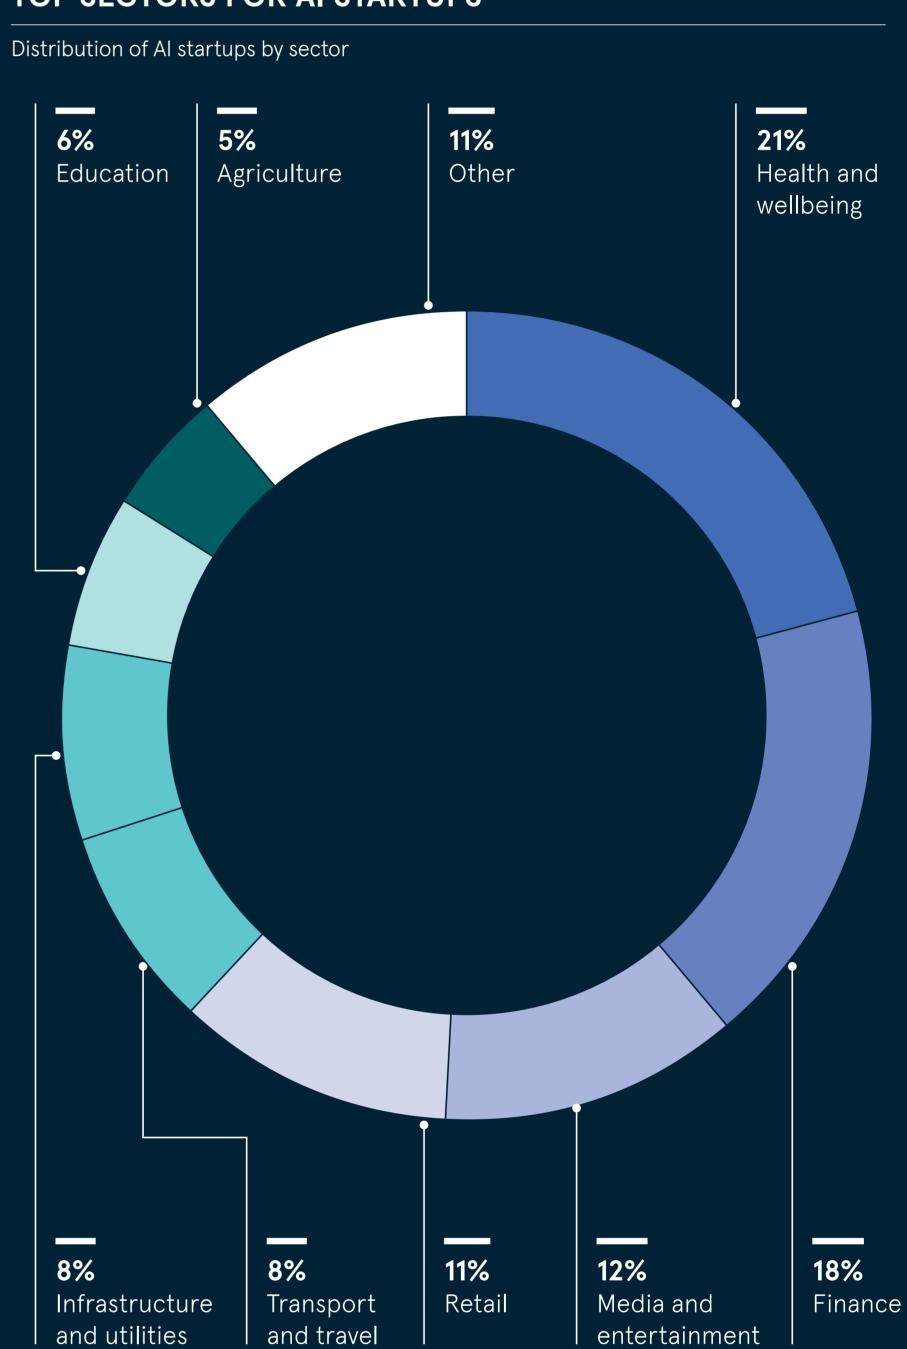

There has been a 270 per cent increase in the number of enterprises implementing Al over the past four years, according to research by Gartner, but which countries, sectors and companies are leading the way in terms of deployment? This infographic explores how AI is being adopted in different industries, and where innovation is stemming from





World Intellectual Property Organization 2019

MMC Ventures/Beauhurst/Crunchbase/Tracxn 2019

SOURCES OF AI INNOVATION

Top applicants by number of patent families

## TOP AI APPLICATIONS IN USE

Percentage of companies that are focused on the following use cases of Al













Deloitte 2018





## TOP SECTORS FOR AI STARTUPS



## AI DEPLOYMENT BY INDUSTRY AND FUNCTION

Percentage of companies that have deployed AI within the following business functions; survey of companies who have piloted and embedded AI only