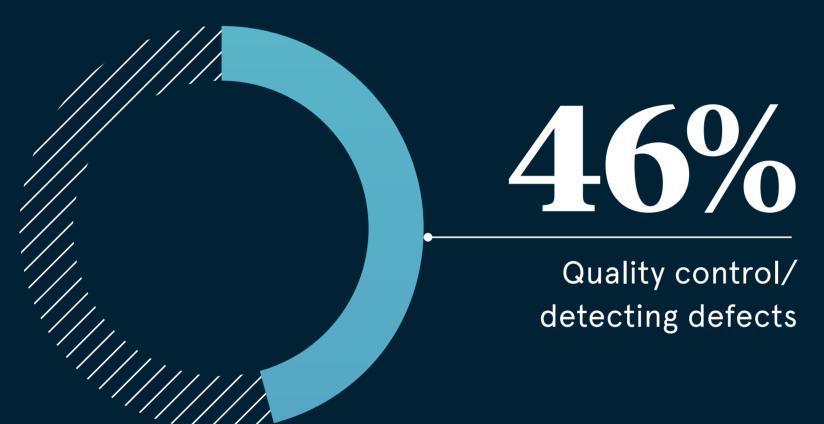

## TOP AI APPLICATIONS IN USE

Percentage of companies that are focused on the following use cases of Al

Deloitte 2018