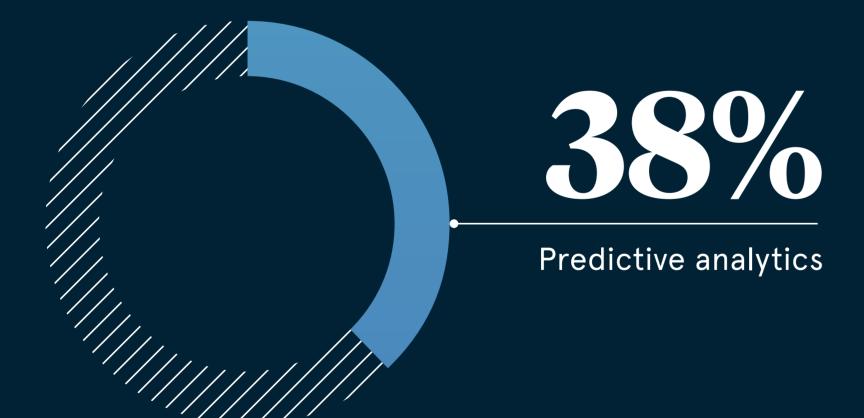

## TOP AI APPLICATIONS IN USE

Percentage of companies that are focused on the following use cases of Al

Deloitte 2018