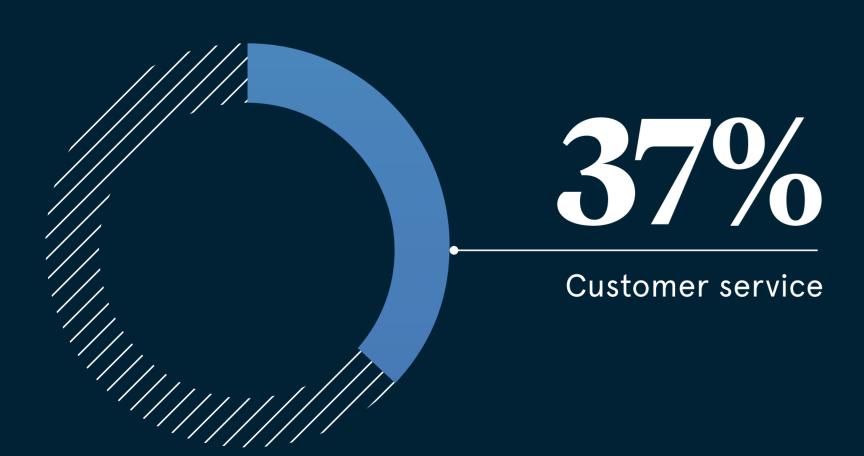

## TOP AI APPLICATIONS IN USE

Percentage of companies that are focused on the following use cases of Al

Deloitte 2018