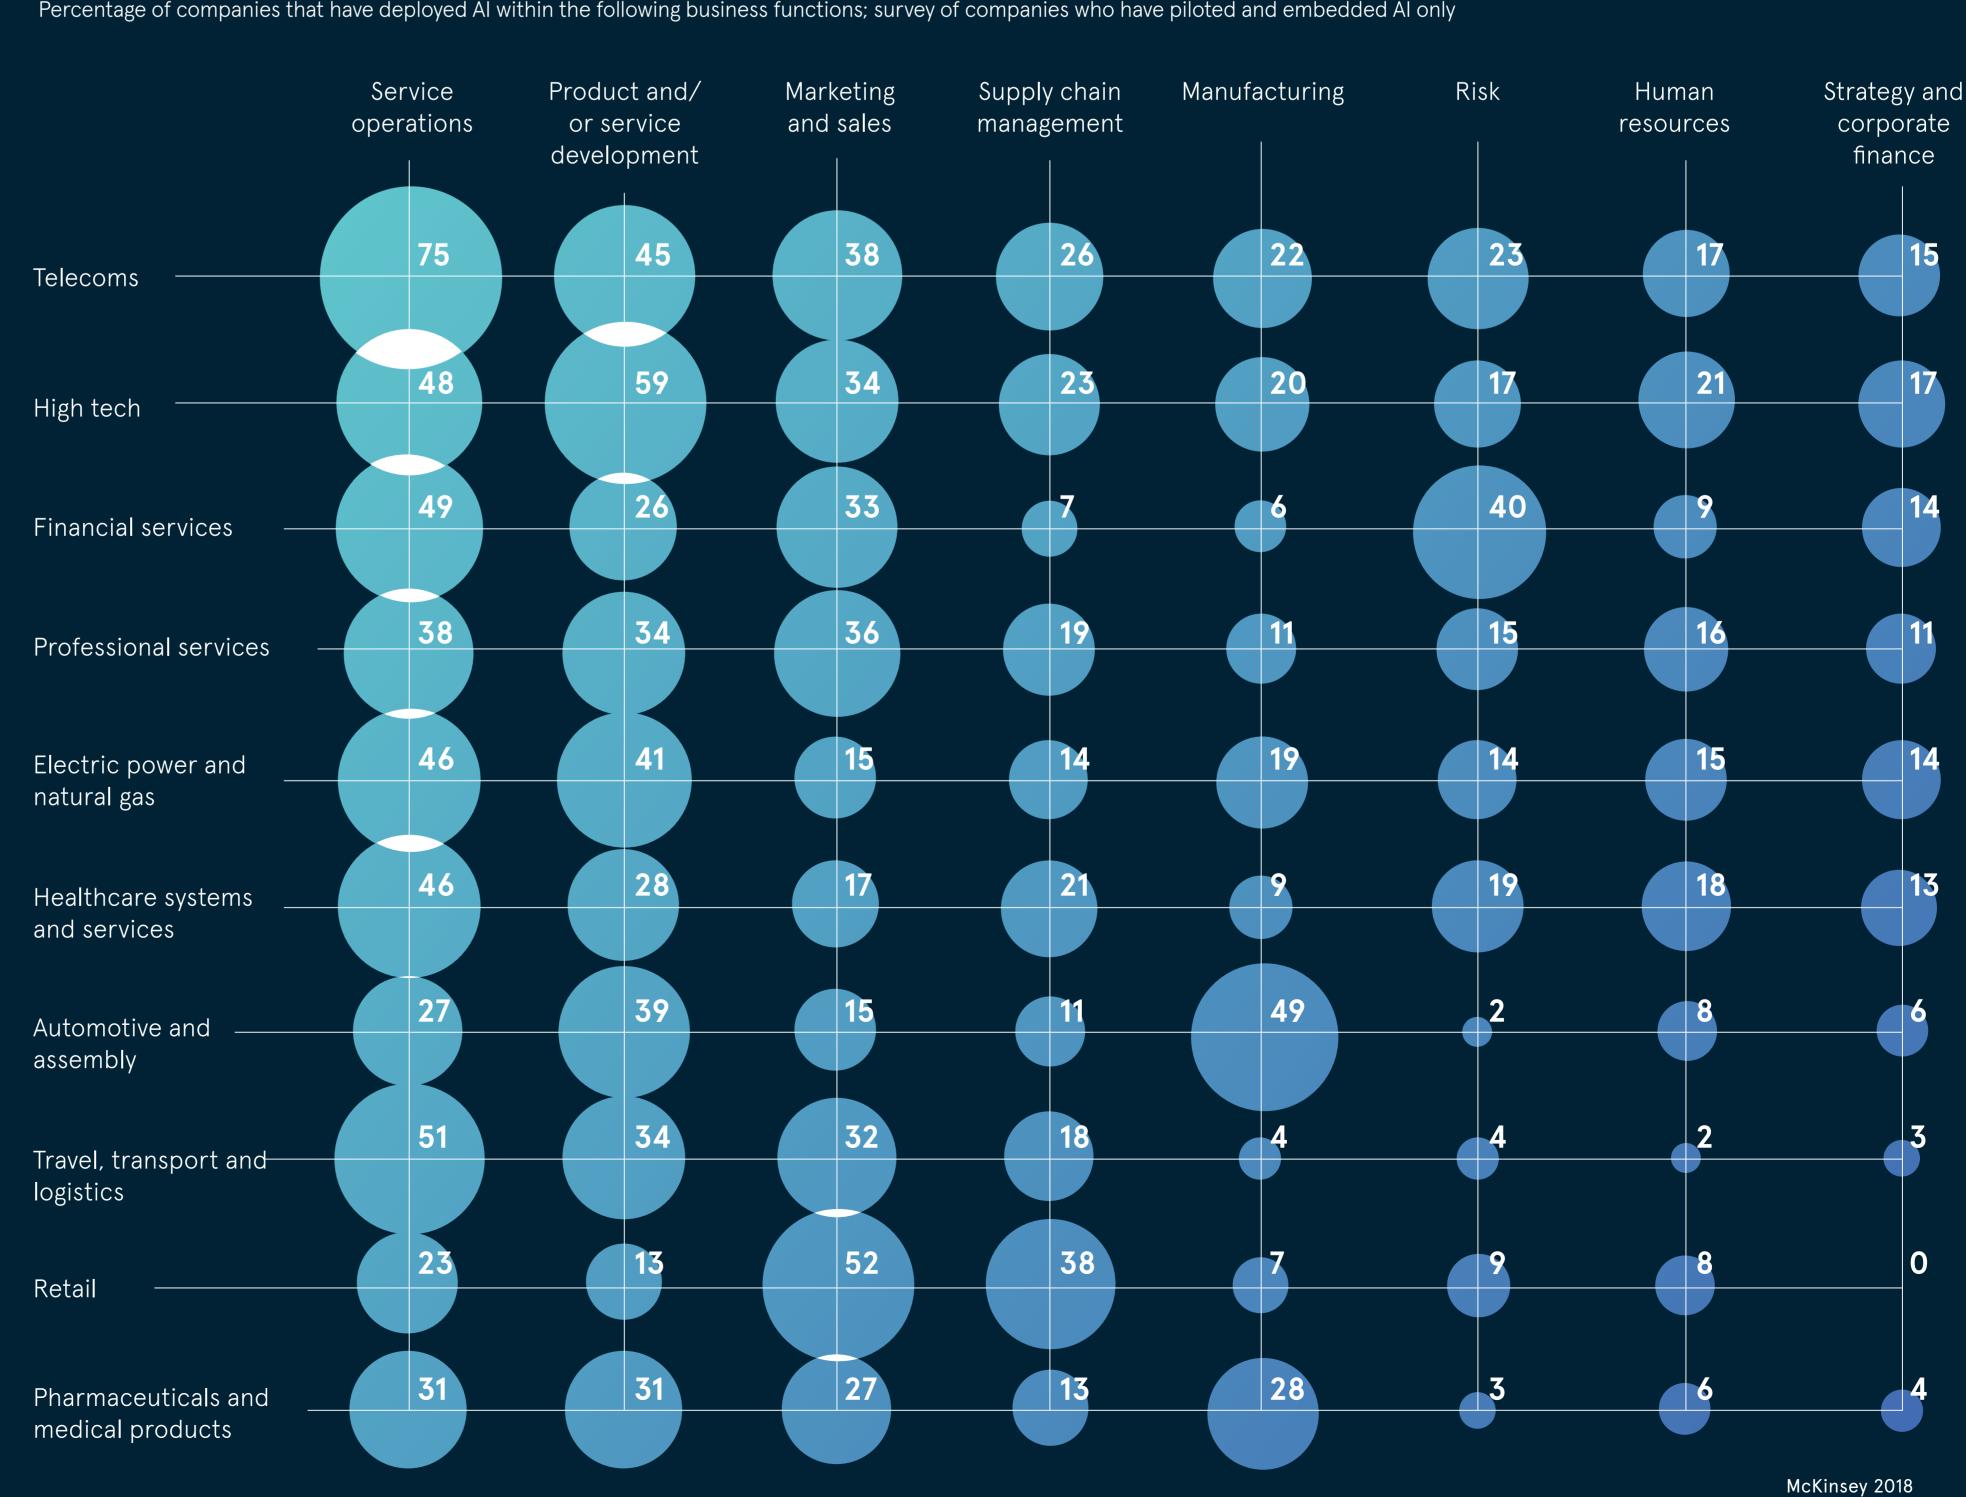

## AI DEPLOYMENT BY INDUSTRY AND FUNCTION

Percentage of companies that have deployed AI within the following business functions; survey of companies who have piloted and embedded AI only