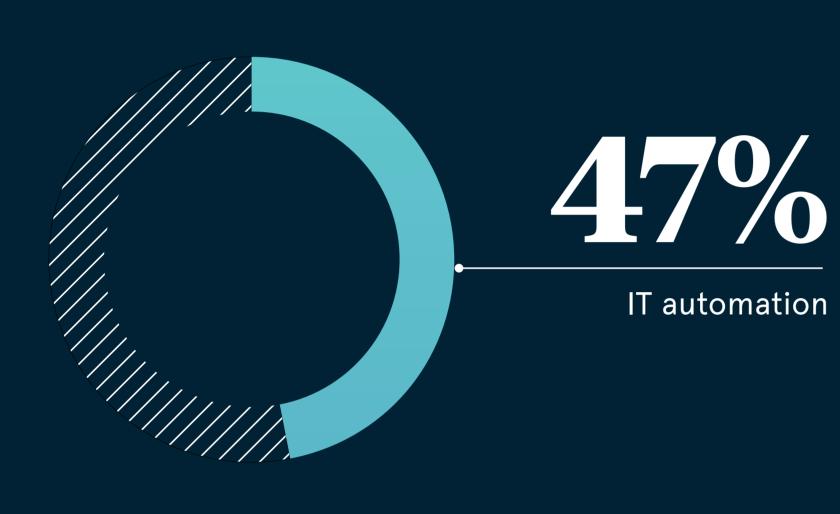

## TOP AI APPLICATIONS IN USE

Percentage of companies that are focused on the following use cases of Al

Deloitte 2018