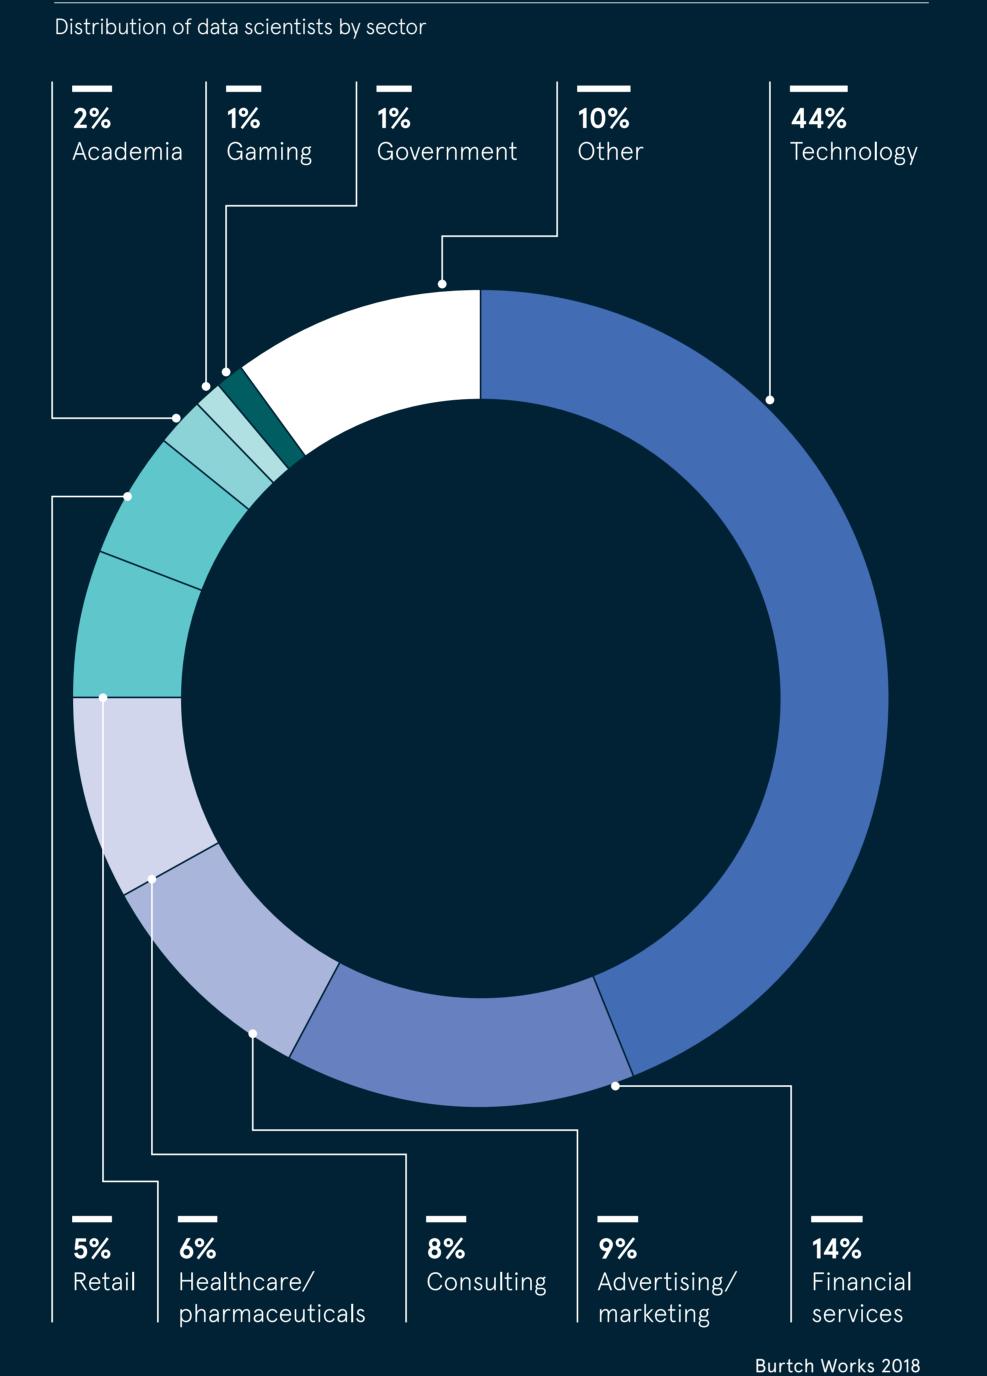

There has been a 270 per cent increase in the number of enterprises implementing Al over the past four years, according to research by Gartner, but which countries, sectors and companies are leading the way in terms of deployment? This infographic explores how AI is being adopted in different industries, and where innovation is stemming from





World Intellectual Property Organization 2019

MMC Ventures/Beauhurst/Crunchbase/Tracxn 2019

SOURCES OF AI INNOVATION

Top applicants by number of patent families

## TOP AI APPLICATIONS IN USE

Percentage of companies that are focused on the following use cases of Al













Deloitte 2018





## TOP SECTORS FOR AI STARTUPS



## AI DEPLOYMENT BY INDUSTRY AND FUNCTION

Percentage of companies that have deployed AI within the following business functions; survey of companies who have piloted and embedded AI only