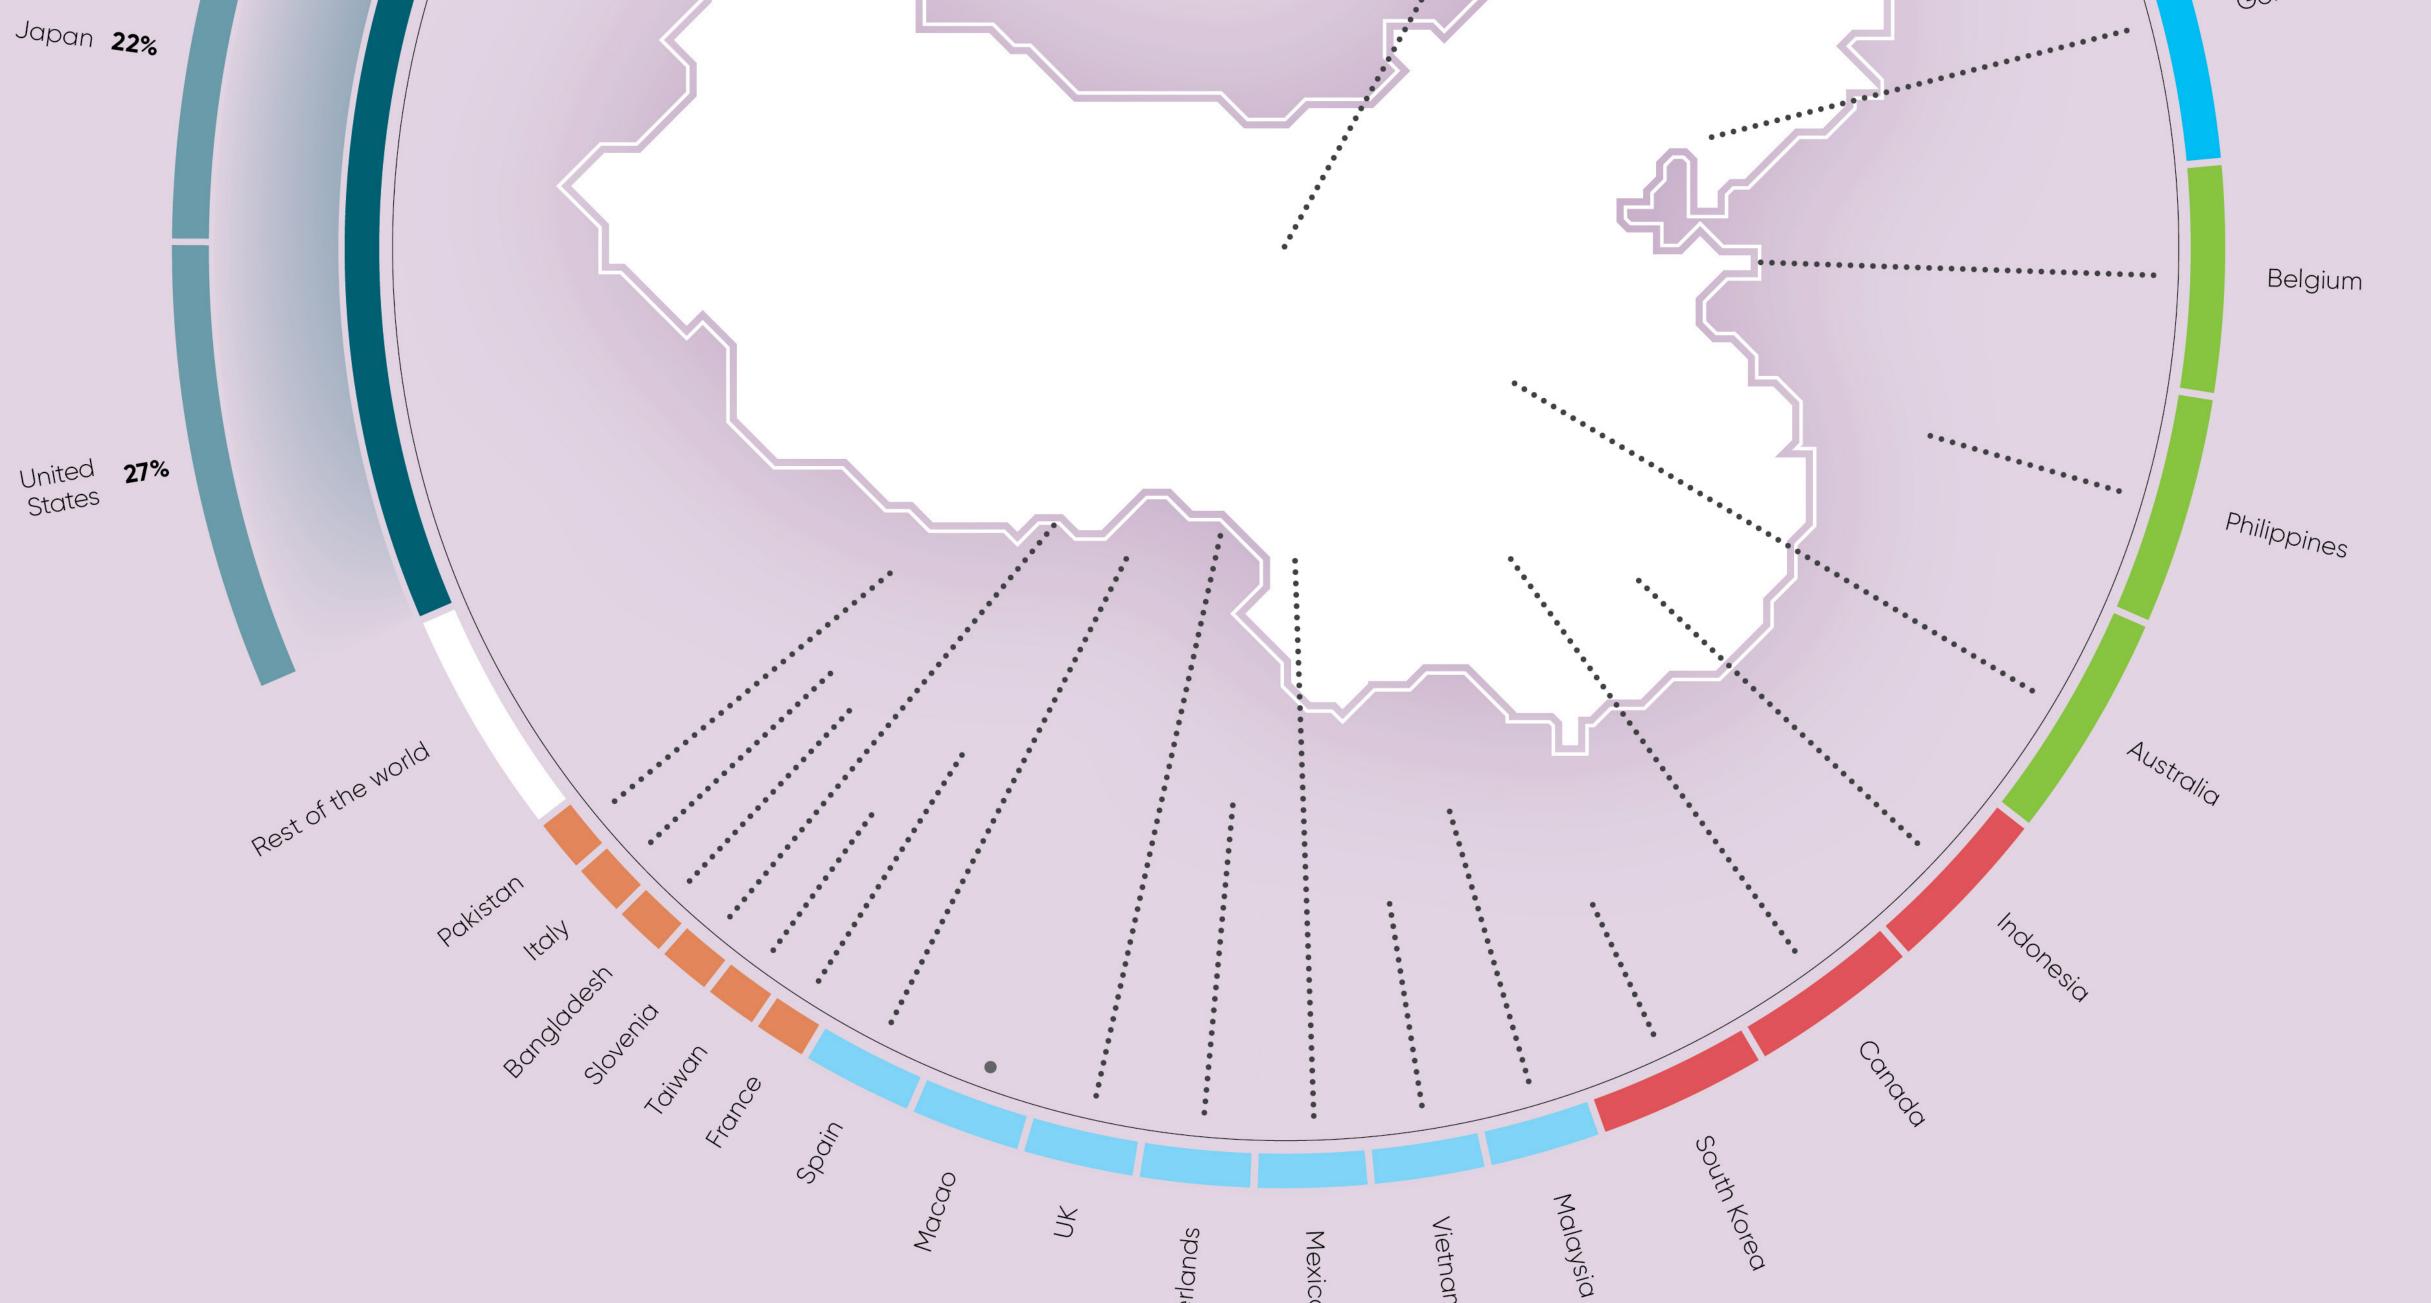

## PLASTIC PATHWAYS

South tored

30

Canada

France

Belgium 30

**\$**000

Hong

Kong\*\*

Austrolig

Ut oo

Germany 8%

Thailand

 $2_{\circ}$ 

China imports and recycles almost half the world's exported plastic waste, but the global reliance on the Asian powerhouse will soon come to an end

Japan

Kong, which simultaneously continues to struggle with its own waste problem. The autonomous region serves as an alternative entry point into China, acting as a sort of "waste trader" for mainland processors.

Germany

Thailand

**24%** 4% 11% - 3% 2% 6% 1% **5**% 4%

> Top exporters of plastic waste to Hong Kong

## TOP <u>IMPORTERS</u> OF PLASTIC WASTE

## TOP EXPORTERS OF PLASTIC WASTE

| 1                    |                                               |                                    |                                                       |                      |                                               |                                    |                                                       |
|----------------------|-----------------------------------------------|------------------------------------|-------------------------------------------------------|----------------------|-----------------------------------------------|------------------------------------|-------------------------------------------------------|
| COUNTRIES            | QUANTITY<br>IMPORTED<br>IN 2016<br>(M TONNES) | PERCENTAGE<br>OF GLOBAL<br>IMPORTS | AVERAGE<br>DISTANCE OF<br>SUPPLYING<br>COUNTRIES (KM) | COUNTRIES            | QUANTITY<br>EXPORTED<br>IN 2016<br>(M TONNES) | PERCENTAGE<br>OF GLOBAL<br>EXPORTS | AVERAGE<br>DISTANCE OF<br>IMPORTING<br>COUNTRIES (KM) |
| China                | 7.35                                          | 48%                                | 4,749                                                 | Hong Kong            | 2.82                                          | 19%                                | 0                                                     |
| Hong Kong            | 2.88                                          | 19%                                | 4,957                                                 | United<br>States     | 1.94                                          | 13%                                | 10,360                                                |
| Germany              | 0.55                                          | 4%                                 | 7,932                                                 | Japan                | 1.53                                          | 10%                                | 2,279                                                 |
| United<br>States     | 0.42                                          | 3%                                 | 693                                                   | Germany              | 1.45                                          | 10%                                | 5,150                                                 |
| Netherlands          | 0.4                                           | 3%                                 | 3,720                                                 | UK                   | 0.81                                          | 5%                                 | 6,904                                                 |
| Belgium              | 0.31                                          | 2%                                 | 518                                                   | France               | 0.48                                          | 3%                                 | 3,196                                                 |
| Malaysia             | 0.29                                          | 2%                                 | 8,858                                                 | Belgium              | 0.44                                          | 3%                                 | 4,731                                                 |
| Austria              | 0.24                                          | 2%                                 | 536                                                   | Mexico               | 0.43                                          | 3%                                 | 6,686                                                 |
| Italy                | 0.18                                          | 1%                                 | 1,070                                                 | Netherlands          | 0.36                                          | 2%                                 | 3,708                                                 |
| Taiwan               | 0.18                                          | 1%                                 | 6,251                                                 | Spain                | 0.32                                          | 2%                                 | 6,263                                                 |
| Canada               | 0.17                                          | 1%                                 | 1,592                                                 | Thailand             | 0.31                                          | 2%                                 | 3,004                                                 |
| Portugal             | 0.17                                          | 1%                                 | 1,493                                                 | Italy                | 0.23                                          | 2%                                 | 2,946                                                 |
| India                | 0.17                                          | 1%                                 | 8,539                                                 | Canada               | 0.22                                          | 1%                                 | 5,834                                                 |
| Turkey               | 0.16                                          | 1%                                 | 2,056                                                 | South Korea          | 0.21                                          | 1%                                 | 1,692                                                 |
| Sweden               | 0.14                                          | 1%                                 | 653                                                   | Indonesia            | 0.2                                           | 1%                                 | 4,565                                                 |
| France               | 0.12                                          | 1%                                 | 731                                                   | Poland               | 0.19                                          | 1%                                 | 3,784                                                 |
| UK                   | 0.12                                          | 1%                                 | 787                                                   | Australia            | 0.18                                          | 1%                                 | 7,277                                                 |
| Indonesia            | 0.12                                          | 1%                                 | 11,084                                                | Slovenia             | 0.18                                          | 1%                                 | 6,128                                                 |
| Poland               | 0.11                                          | 1%                                 | 837                                                   | Vietnam              | 0.17                                          | 1%                                 | 2,474                                                 |
| Czech<br>Republic    | 0.1                                           | 1%                                 | 842                                                   | Malaysia             | 0.16                                          | 1%                                 | 3,369                                                 |
| Rest of<br>the world | 1.09                                          | 5%                                 | N/A                                                   | Rest of<br>the world | 2.33                                          | 18%                                | N/A                                                   |
| WORLD                | 15.27                                         | 100%                               | 4,749                                                 | WORLD                | 14.94                                         | 100%                               | N/A                                                   |