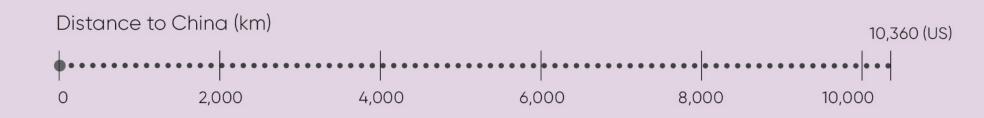

## TOP EXPORTERS OF PLASTIC WASTE

| 1                    |                                               |                                    |                                                       |                      |                                               |                                    |                                                       |
|----------------------|-----------------------------------------------|------------------------------------|-------------------------------------------------------|----------------------|-----------------------------------------------|------------------------------------|-------------------------------------------------------|
| COUNTRIES            | QUANTITY<br>IMPORTED<br>IN 2016<br>(M TONNES) | PERCENTAGE<br>OF GLOBAL<br>IMPORTS | AVERAGE<br>DISTANCE OF<br>SUPPLYING<br>COUNTRIES (KM) | COUNTRIES            | QUANTITY<br>EXPORTED<br>IN 2016<br>(M TONNES) | PERCENTAGE<br>OF GLOBAL<br>EXPORTS | AVERAGE<br>DISTANCE OF<br>IMPORTING<br>COUNTRIES (KM) |
| China                | 7.35                                          | 48%                                | 4,749                                                 | Hong Kong            | 2.82                                          | 19%                                | 0                                                     |
| Hong Kong            | 2.88                                          | 19%                                | 4,957                                                 | United<br>States     | 1.94                                          | 13%                                | 10,360                                                |
| Germany              | 0.55                                          | 4%                                 | 7,932                                                 | Japan                | 1.53                                          | 10%                                | 2,279                                                 |
| United<br>States     | 0.42                                          | 3%                                 | 693                                                   | Germany              | 1.45                                          | 10%                                | 5,150                                                 |
| Netherlands          | 0.4                                           | 3%                                 | 3,720                                                 | UK                   | 0.81                                          | 5%                                 | 6,904                                                 |
| Belgium              | 0.31                                          | 2%                                 | 518                                                   | France               | 0.48                                          | 3%                                 | 3,196                                                 |
| Malaysia             | 0.29                                          | 2%                                 | 8,858                                                 | Belgium              | 0.44                                          | 3%                                 | 4,731                                                 |
| Austria              | 0.24                                          | 2%                                 | 536                                                   | Mexico               | 0.43                                          | 3%                                 | 6,686                                                 |
| Italy                | 0.18                                          | 1%                                 | 1,070                                                 | Netherlands          | 0.36                                          | 2%                                 | 3,708                                                 |
| Taiwan               | 0.18                                          | 1%                                 | 6,251                                                 | Spain                | 0.32                                          | 2%                                 | 6,263                                                 |
| Canada               | 0.17                                          | 1%                                 | 1,592                                                 | Thailand             | 0.31                                          | 2%                                 | 3,004                                                 |
| Portugal             | 0.17                                          | 1%                                 | 1,493                                                 | Italy                | 0.23                                          | 2%                                 | 2,946                                                 |
| India                | 0.17                                          | 1%                                 | 8,539                                                 | Canada               | 0.22                                          | 1%                                 | 5,834                                                 |
| Turkey               | 0.16                                          | 1%                                 | 2,056                                                 | South Korea          | 0.21                                          | 1%                                 | 1,692                                                 |
| Sweden               | 0.14                                          | 1%                                 | 653                                                   | Indonesia            | 0.2                                           | 1%                                 | 4,565                                                 |
| France               | 0.12                                          | 1%                                 | 731                                                   | Poland               | 0.19                                          | 1%                                 | 3,784                                                 |
| UK                   | 0.12                                          | 1%                                 | 787                                                   | Australia            | 0.18                                          | 1%                                 | 7,277                                                 |
| Indonesia            | 0.12                                          | 1%                                 | 11,084                                                | Slovenia             | 0.18                                          | 1%                                 | 6,128                                                 |
| Poland               | 0.11                                          | 1%                                 | 837                                                   | Vietnam              | 0.17                                          | 1%                                 | 2,474                                                 |
| Czech<br>Republic    | 0.1                                           | 1%                                 | 842                                                   | Malaysia             | 0.16                                          | 1%                                 | 3,369                                                 |
| Rest of<br>the world | 1.09                                          | 5%                                 | N/A                                                   | Rest of<br>the world | 2.33                                          | 18%                                | N/A                                                   |
| WORLD                | 15.27                                         | 100%                               | 4,749                                                 | WORLD                | 14.94                                         | 100%                               | N/A                                                   |

| COUNTRIES            | QUANTITY<br>IMPORTED<br>IN 2016<br>(M TONNES) | PERCENTAGE<br>OF GLOBAL<br>IMPORTS | AVERAGE<br>DISTANCE OF<br>SUPPLYING<br>COUNTRIES (KM) | COUNTRIES            | QUANTITY<br>EXPORTED<br>IN 2016<br>(M TONNES) | PERCENTAGE<br>OF GLOBAL<br>EXPORTS | AVERAGE<br>DISTANCE OF<br>IMPORTING<br>COUNTRIES (KM) |
|----------------------|-----------------------------------------------|------------------------------------|-------------------------------------------------------|----------------------|-----------------------------------------------|------------------------------------|-------------------------------------------------------|
| China                | 7.35                                          | 48%                                | 4,749                                                 | Hong Kong            | 2.82                                          | 19%                                | 0                                                     |
| Hong Kong            | 2.88                                          | 19%                                | 4,957                                                 | United<br>States     | 1.94                                          | 13%                                | 10,360                                                |
| Germany              | 0.55                                          | 4%                                 | 7,932                                                 | Japan                | 1.53                                          | 10%                                | 2,279                                                 |
| United<br>States     | 0.42                                          | 3%                                 | 693                                                   | Germany              | 1.45                                          | 10%                                | 5,150                                                 |
| Netherlands          | 0.4                                           | 3%                                 | 3,720                                                 | UK                   | 0.81                                          | 5%                                 | 6,904                                                 |
| Belgium              | 0.31                                          | 2%                                 | 518                                                   | France               | 0.48                                          | 3%                                 | 3,196                                                 |
| Malaysia             | 0.29                                          | 2%                                 | 8,858                                                 | Belgium              | 0.44                                          | 3%                                 | 4,731                                                 |
| Austria              | 0.24                                          | 2%                                 | 536                                                   | Mexico               | 0.43                                          | 3%                                 | 6,686                                                 |
| Italy                | 0.18                                          | 1%                                 | 1,070                                                 | Netherlands          | 0.36                                          | 2%                                 | 3,708                                                 |
| Taiwan               | 0.18                                          | 1%                                 | 6,251                                                 | Spain                | 0.32                                          | 2%                                 | 6,263                                                 |
| Canada               | 0.17                                          | 1%                                 | 1,592                                                 | Thailand             | 0.31                                          | 2%                                 | 3,004                                                 |
| Portugal             | 0.17                                          | 1%                                 | 1,493                                                 | Italy                | 0.23                                          | 2%                                 | 2,946                                                 |
| India                | 0.17                                          | 1%                                 | 8,539                                                 | Canada               | 0.22                                          | 1%                                 | 5,834                                                 |
| Turkey               | 0.16                                          | 1%                                 | 2,056                                                 | South Korea          | 0.21                                          | 1%                                 | 1,692                                                 |
| Sweden               | 0.14                                          | 1%                                 | 653                                                   | Indonesia            | 0.2                                           | 1%                                 | 4,565                                                 |
| France               | 0.12                                          | 1%                                 | 731                                                   | Poland               | 0.19                                          | 1%                                 | 3,784                                                 |
| UK                   | 0.12                                          | 1%                                 | 787                                                   | Australia            | 0.18                                          | 1%                                 | 7,277                                                 |
| Indonesia            | 0.12                                          | 1%                                 | 11,084                                                | Slovenia             | 0.18                                          | 1%                                 | 6,128                                                 |
| Poland               | 0.11                                          | 1%                                 | 837                                                   | Vietnam              | 0.17                                          | 1%                                 | 2,474                                                 |
| Czech<br>Republic    | 0.1                                           | 1%                                 | 842                                                   | Malaysia             | 0.16                                          | 1%                                 | 3,369                                                 |
| Rest of<br>the world | 1.09                                          | 5%                                 | N/A                                                   | Rest of<br>the world | 2.33                                          | 18%                                | N/A                                                   |
| WORLD                | 15.27                                         | 100%                               | 4,749                                                 | WORLD                | 14.94                                         | 100%                               | N/A                                                   |