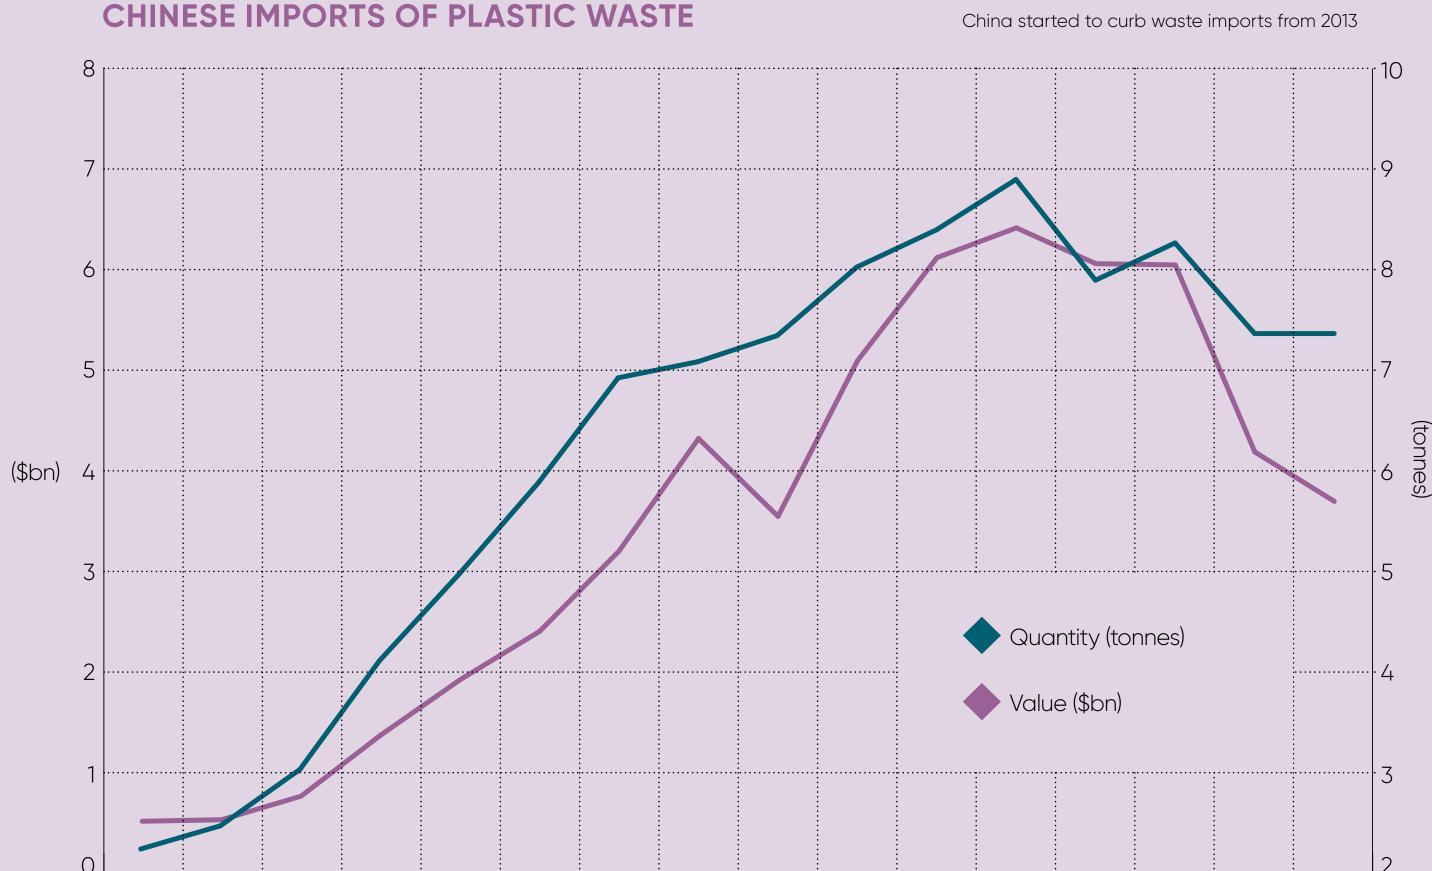

S

Exporting unwanted recyclables to China will be a thing of the past come 2017, when the government's ban on imported scrap paper and plastics - 24 types of waste, in fact - kicks in.

While the measure is a positive step for Beijing's environmental policy through the reduction of leaked hazardous waste from recycling plants, the impact on the country's and global recycling industries will be profound. In plastic waste alone, China imported and treated \$3.7 billion-worth of material in 2016, according to the International Trade Centre and Comtrade. Countries that rely heavily on shipping their plastic waste eastwards, such as Germany and the United States, are

2001 2002 2003 2004 2005 2006 2007 2008 2009 2010 2011 2012 2013 2014 2015 2016

RACONTEUR