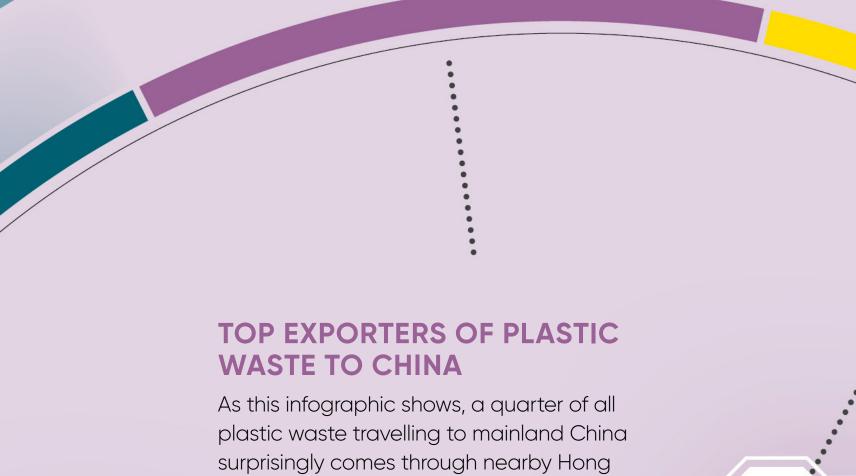

Japan

Kong, which simultaneously continues to struggle with its own waste problem. The autonomous region serves as an alternative entry point into China, acting as a sort of "waste trader" for mainland processors.

Germany

Thailand

**24%** 4% 11% - 3% 2% 6% 1% **5**% 4%

> Top exporters of plastic waste to Hong Kong