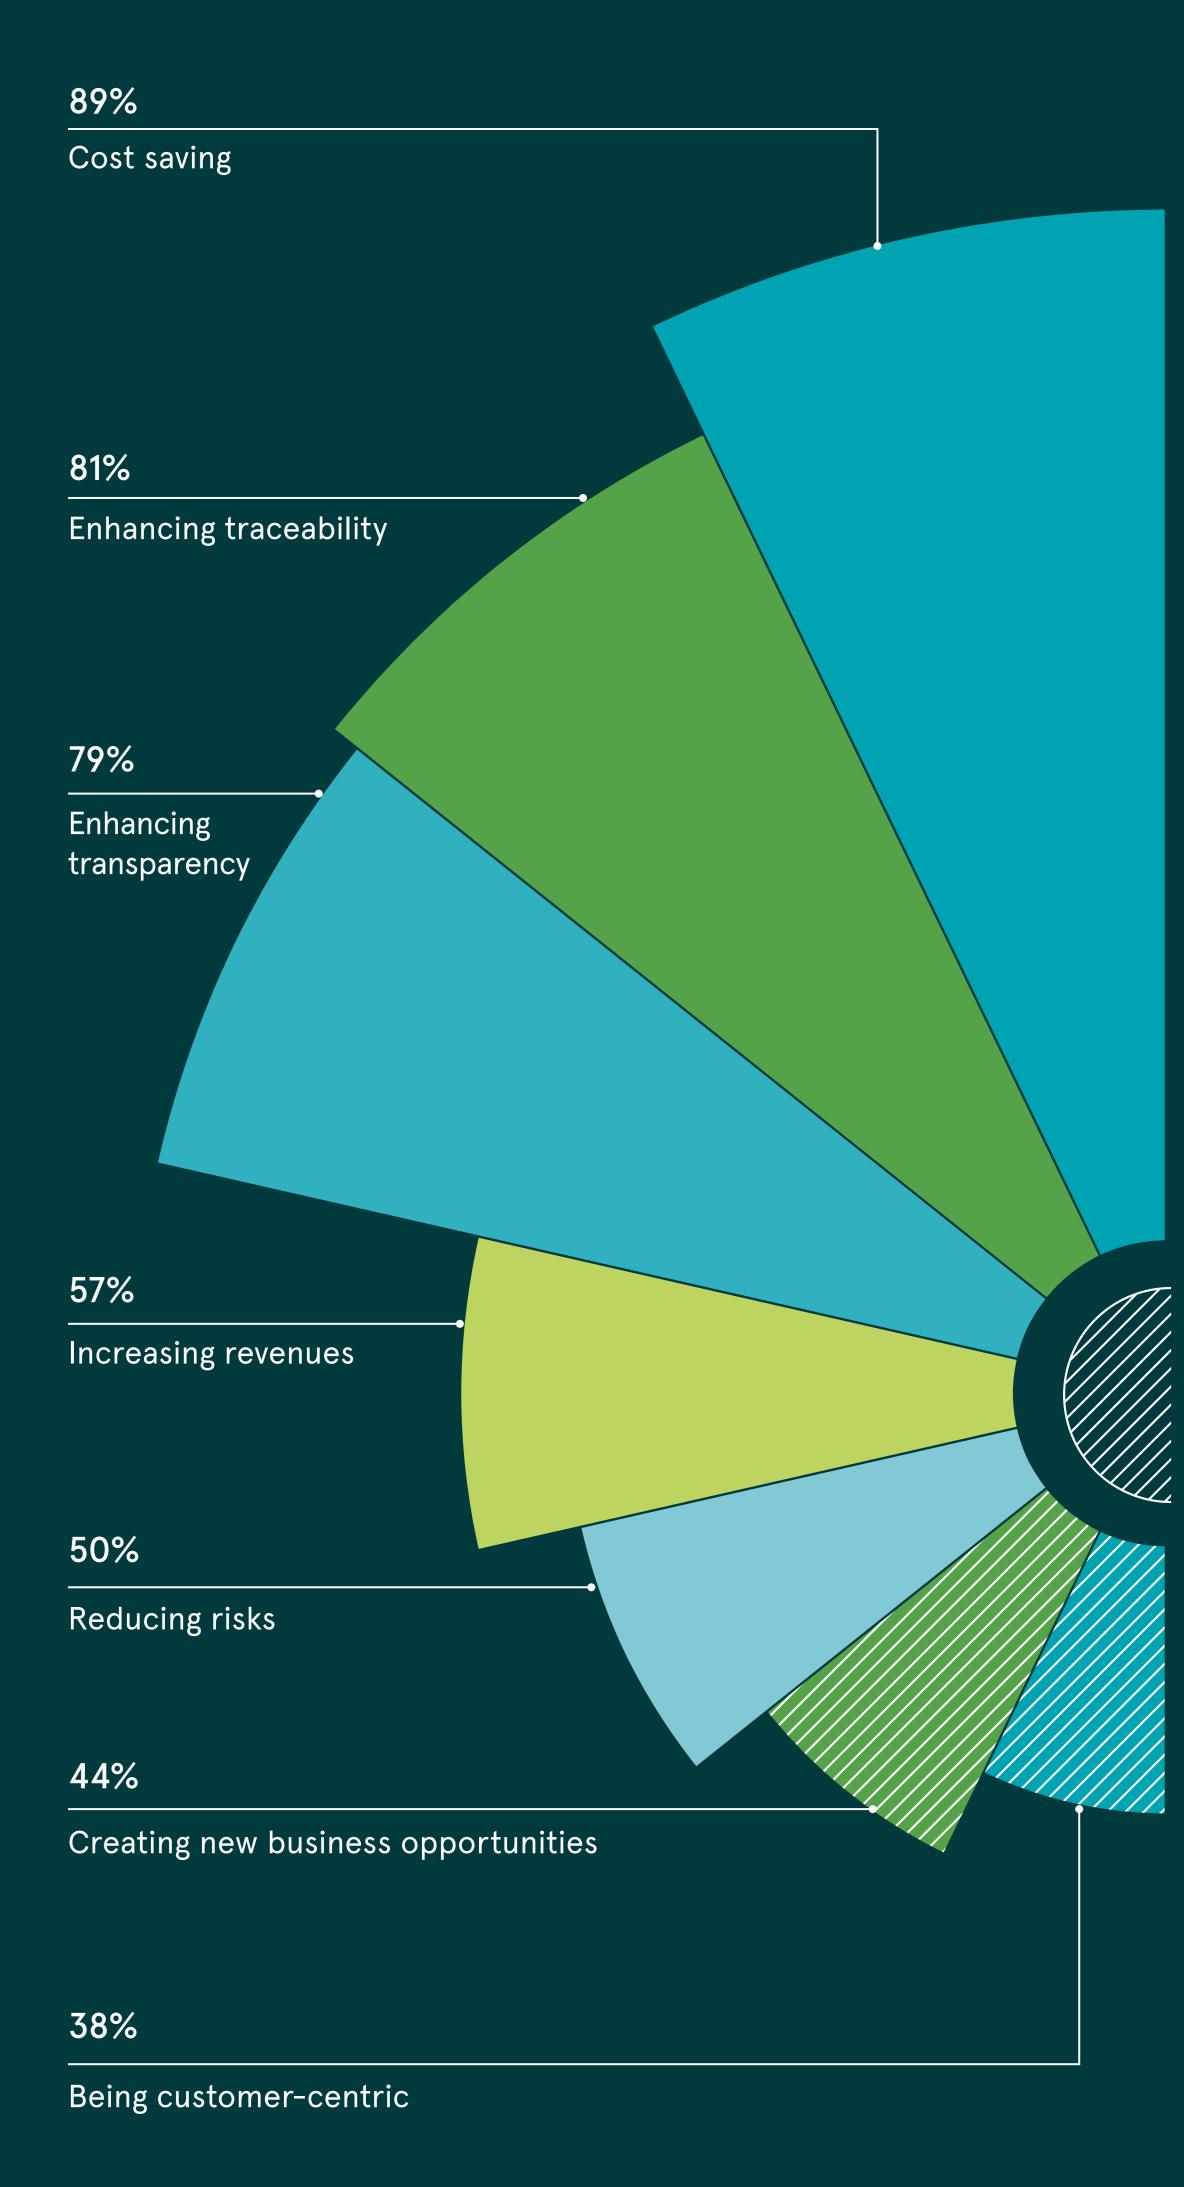

# **BLOCKCHAIN: A SILVER BULLET TO TRANSPARENCY?**

Top drivers of blockchain investments, according to supply chain managers

Capgemini 2018

of supply chain and risk management industry executives do not utilise tracking tools to enable real-time reporting