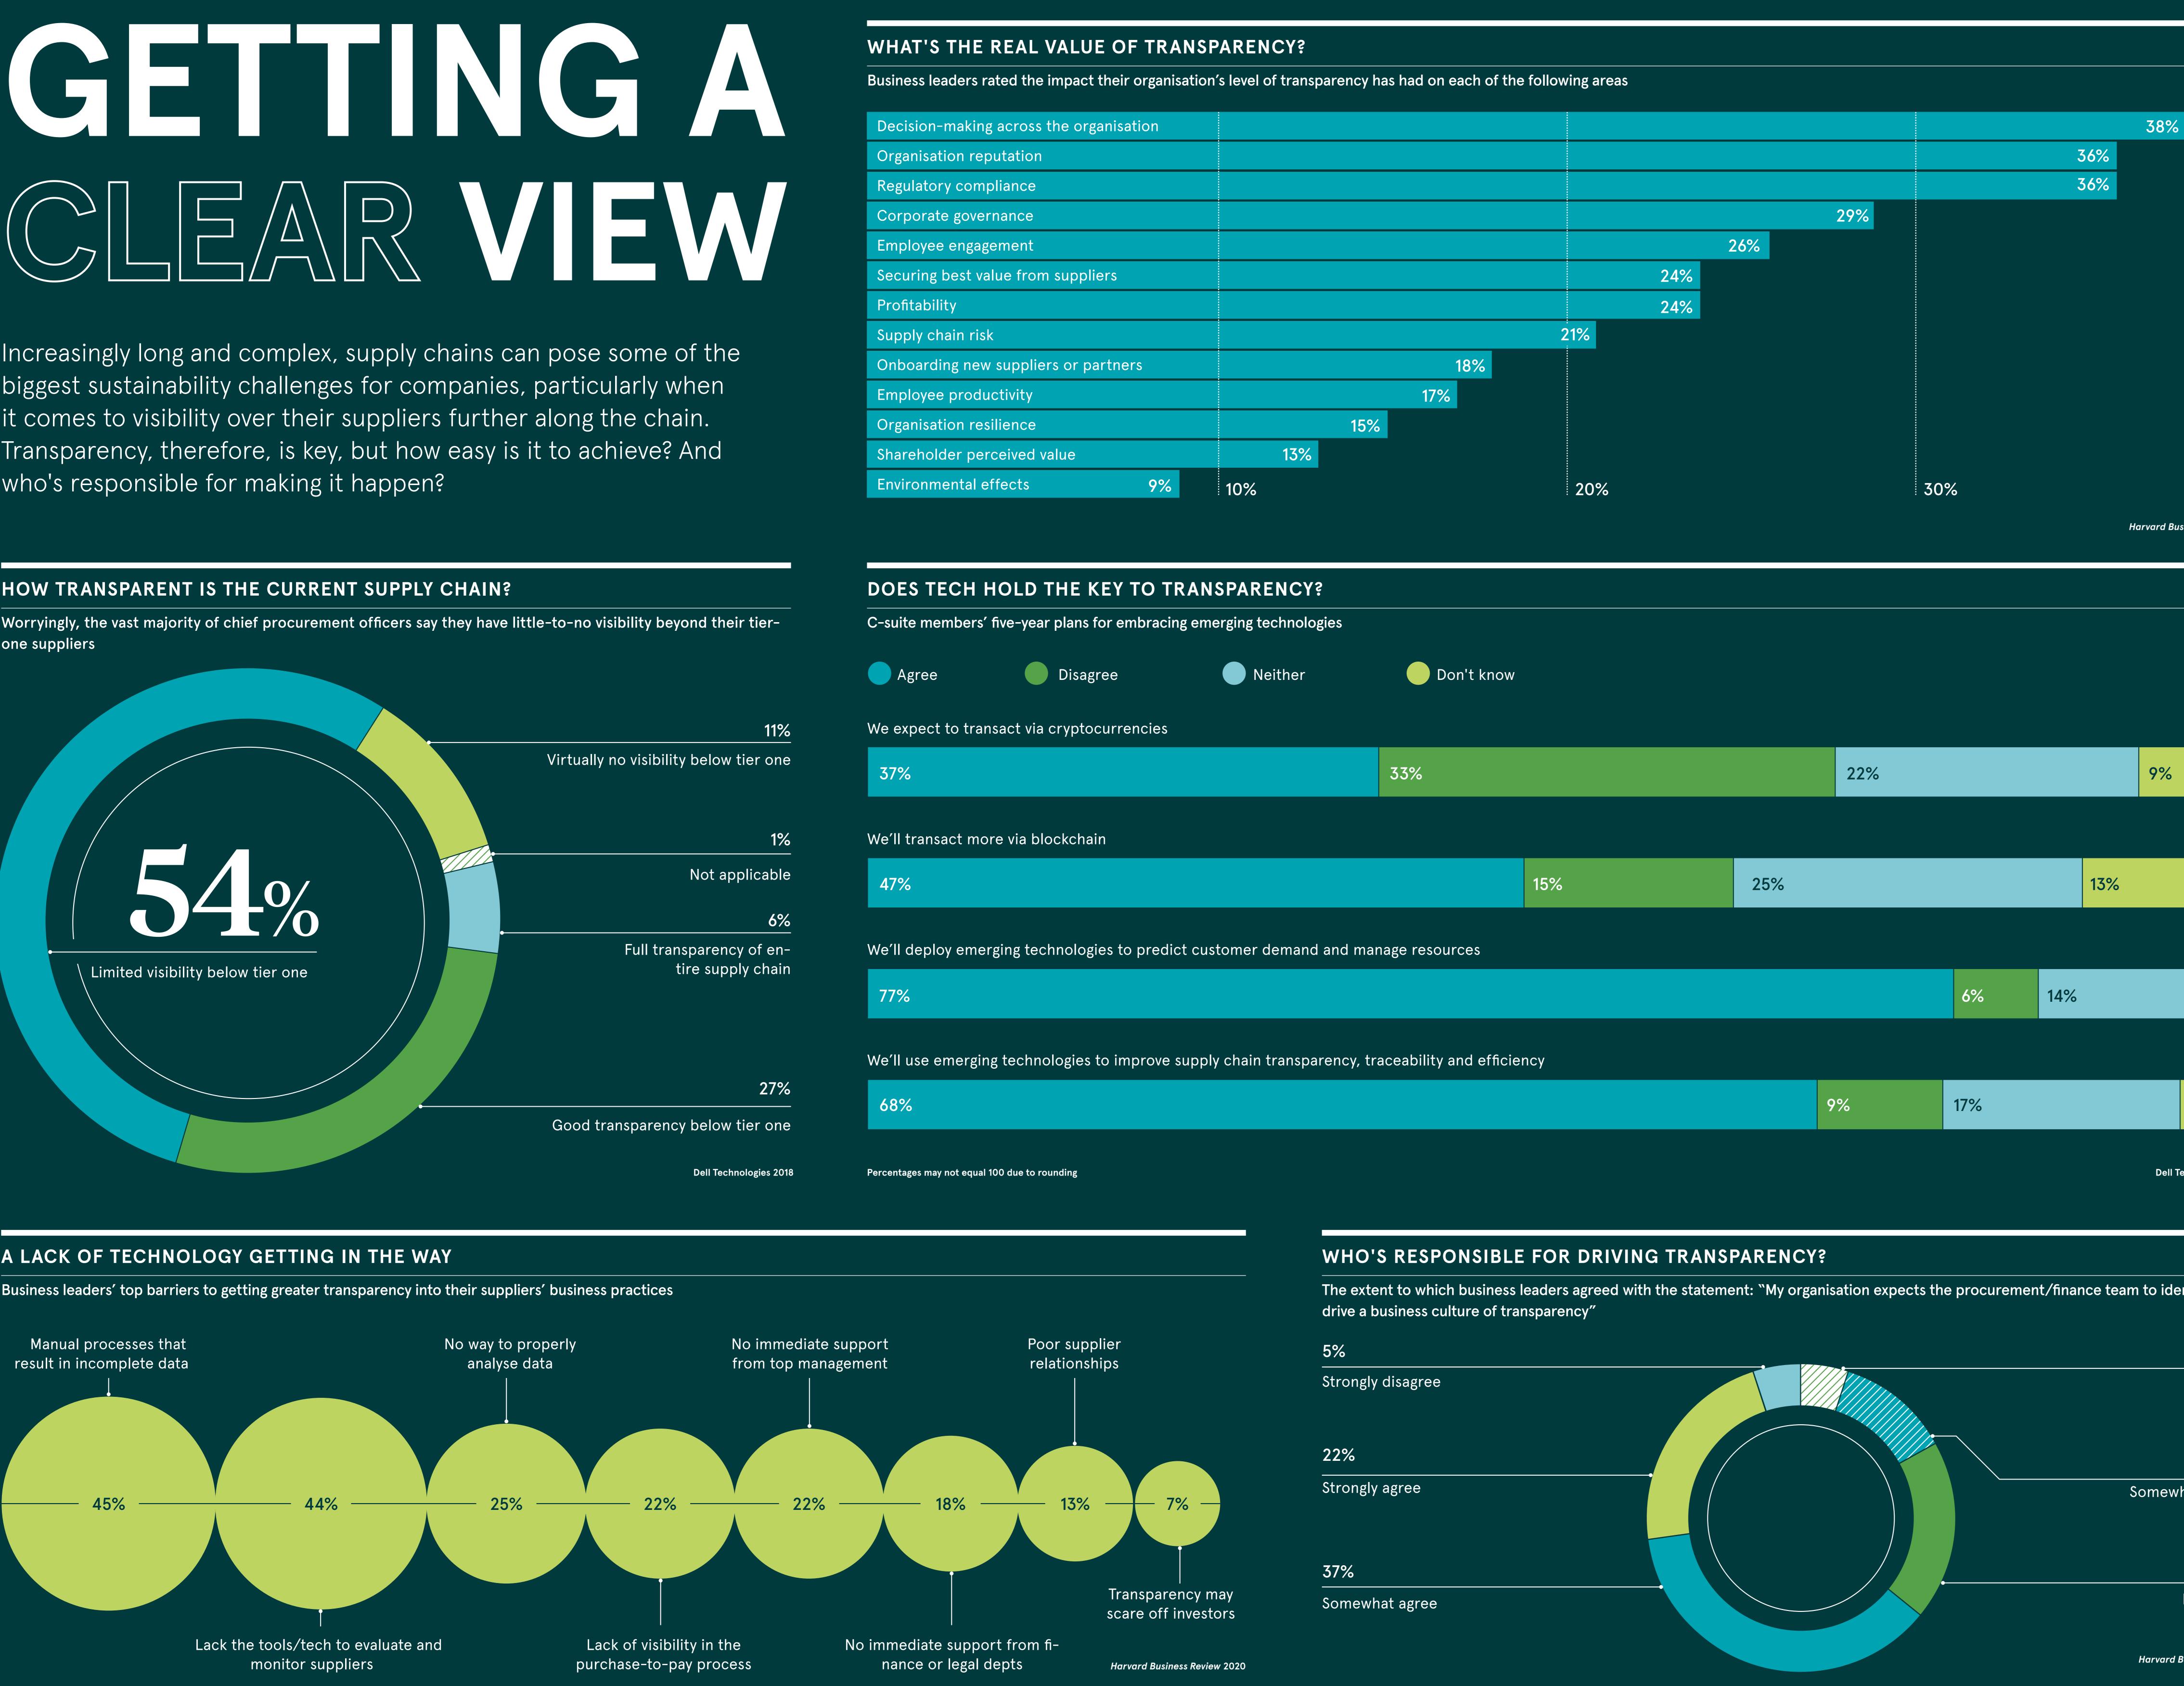

# RACONTEUR

|                  |     |     | 22% |     |     |     | 9%      |
|------------------|-----|-----|-----|-----|-----|-----|---------|
|                  |     |     |     |     |     |     |         |
|                  | 15% | 25% |     |     |     | 13% |         |
| ources           |     |     |     |     |     |     |         |
|                  |     |     |     | 6%  | 14% |     |         |
| y and efficiency |     |     |     |     |     |     |         |
|                  |     |     | 9%  | 17% |     |     |         |
|                  |     |     |     |     |     |     | Dell Te |