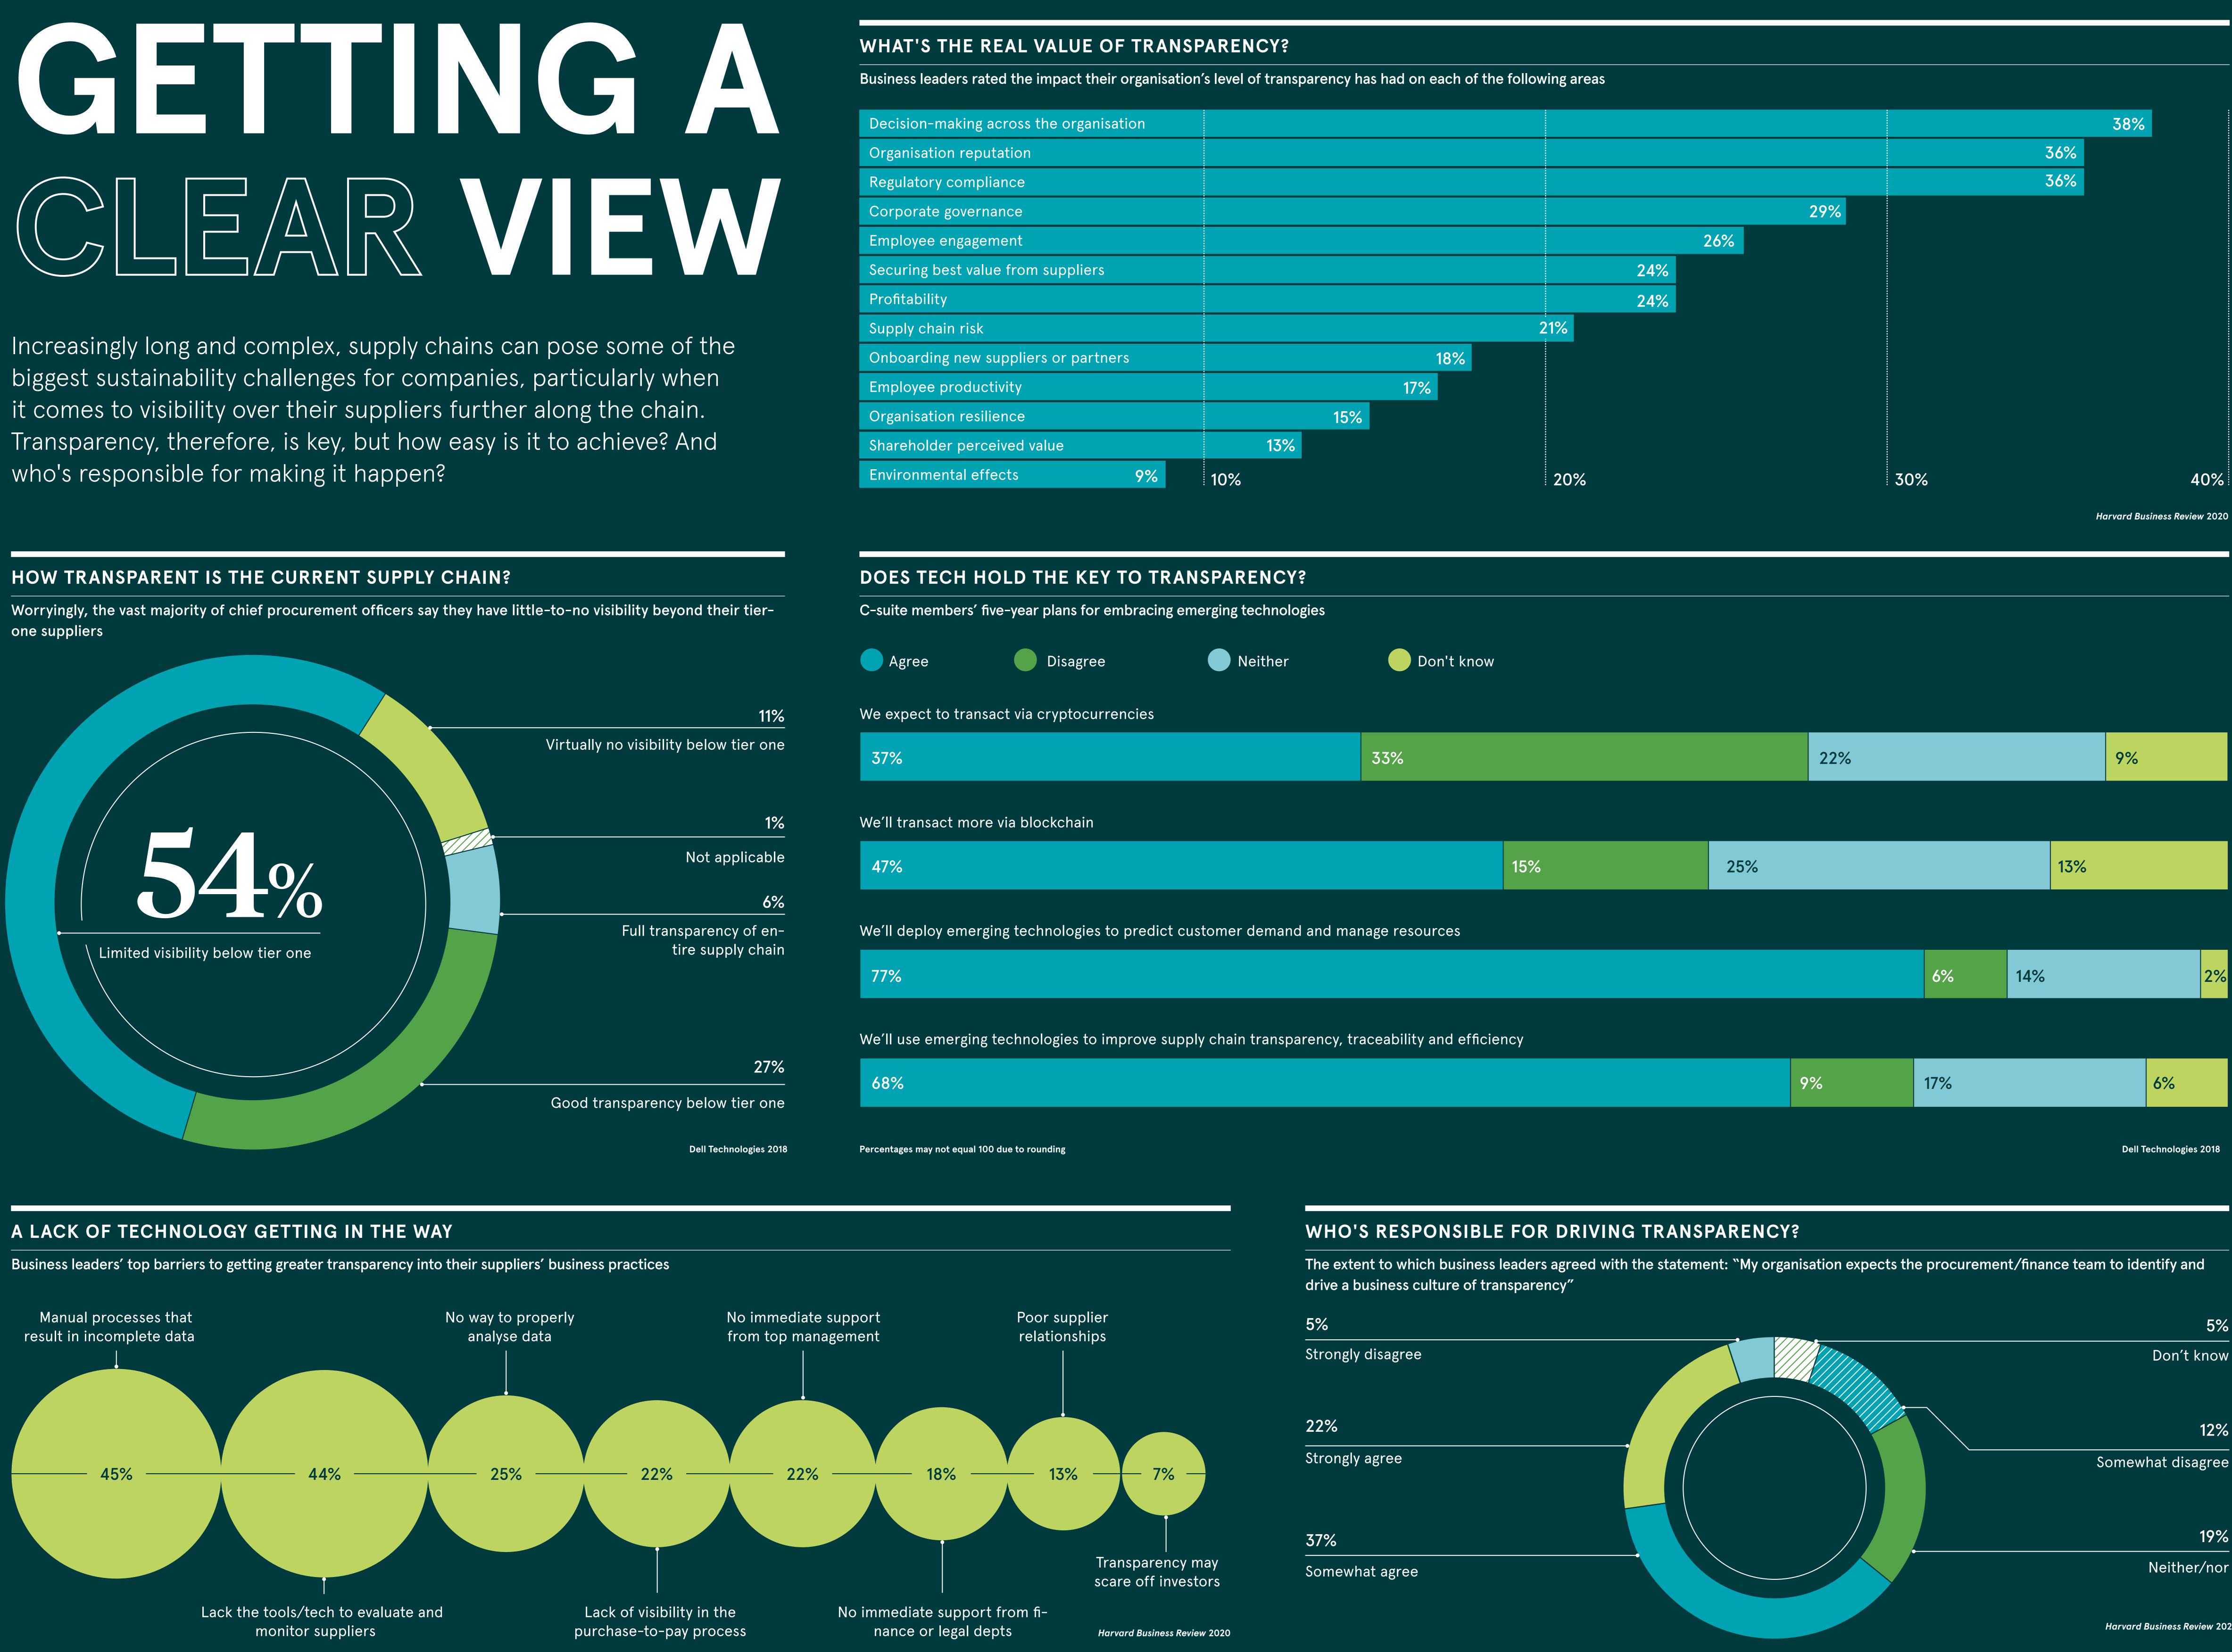

# RACONTEUR

|                  |     |     | 22% |     |     |     | 9%      |
|------------------|-----|-----|-----|-----|-----|-----|---------|
|                  |     |     |     |     |     |     |         |
|                  | 15% | 25% |     |     |     | 13% |         |
| ources           |     |     |     |     |     |     |         |
|                  |     |     |     | 6%  | 14% |     |         |
| y and efficiency |     |     |     |     |     |     |         |
|                  |     |     | 9%  | 17% |     |     |         |
|                  |     |     |     |     |     |     | Dell Te |