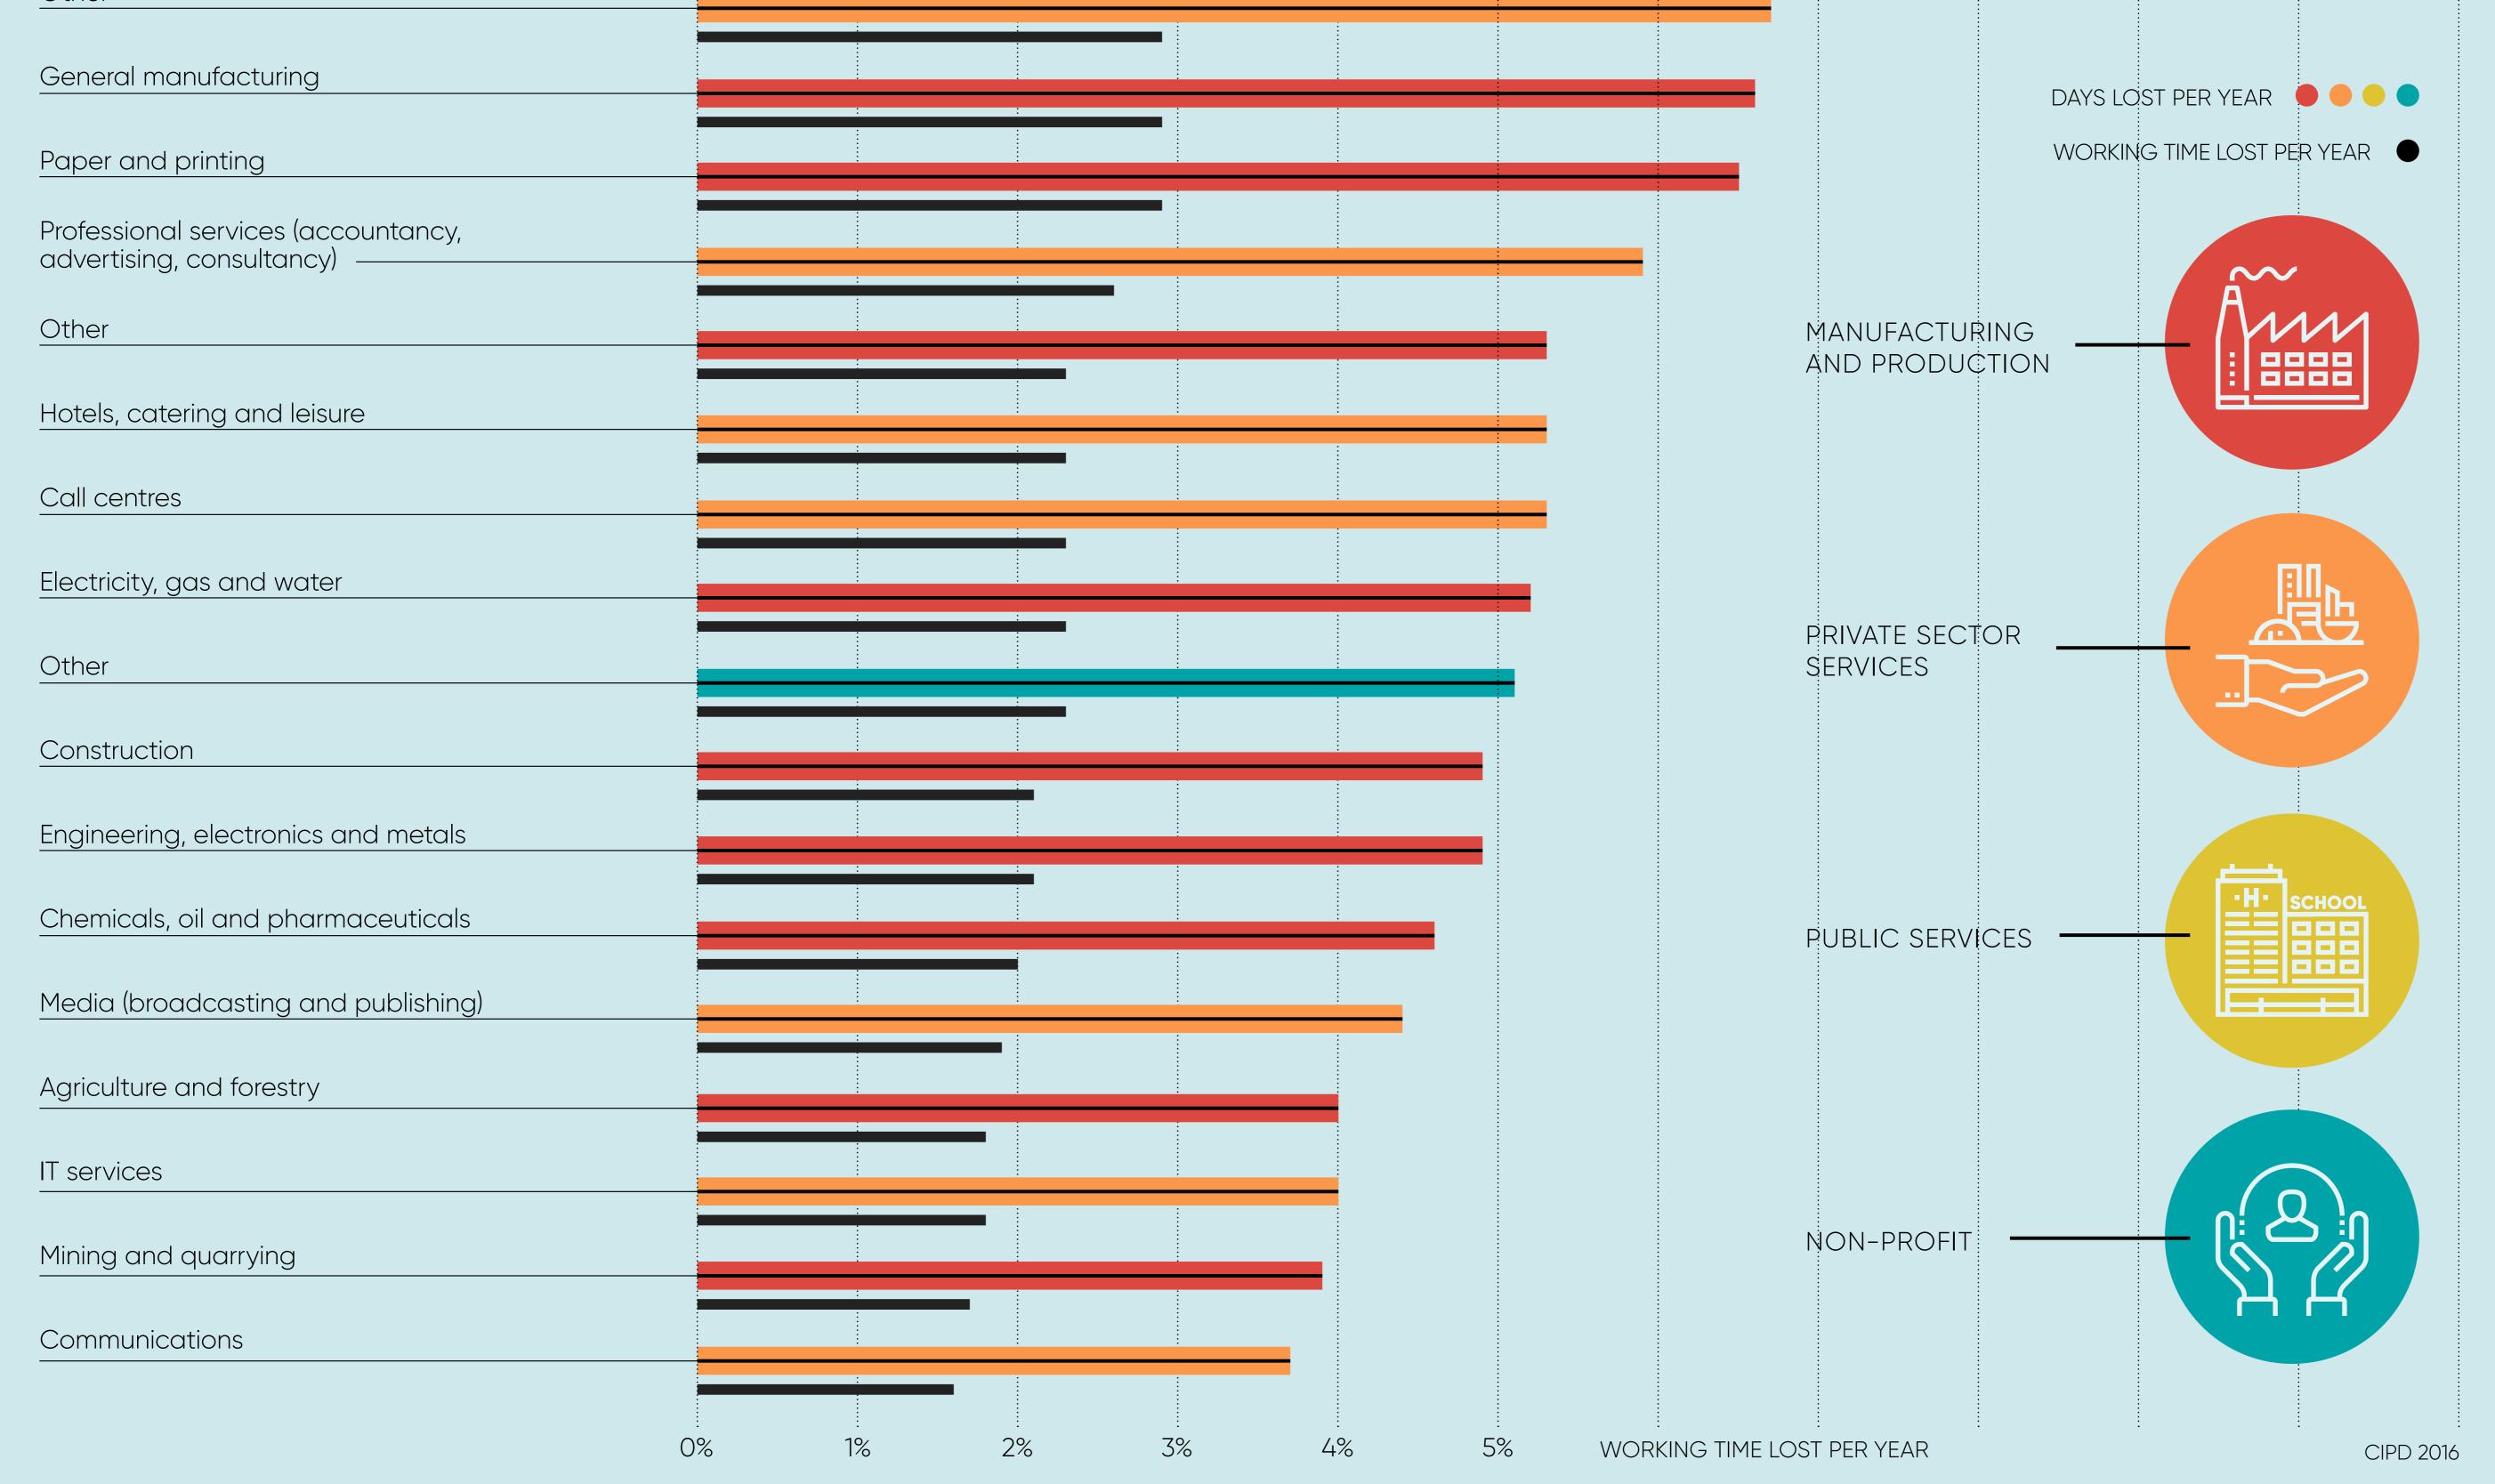

### AVERAGE DAYS LOST PER EMPLOYEE PER YEAR

|                                     | DAYS LOST PER YEAR |   |   |   |   |   |   |   |   |    |    |
|-------------------------------------|--------------------|---|---|---|---|---|---|---|---|----|----|
|                                     | 0 1                | 2 | 3 | 4 | 5 | 6 | 7 | 8 | 9 | 10 | 11 |
| Food, drink and tobacco             |                    |   |   |   |   |   |   |   |   |    |    |
| Care services                       |                    |   |   |   |   |   |   |   |   |    |    |
| Central government                  |                    |   |   |   |   |   |   |   |   |    |    |
| Health                              |                    |   |   |   |   |   |   |   |   |    |    |
| Local government                    |                    |   |   |   |   |   |   |   |   |    |    |
| Finance, insurance and real estate  |                    |   |   |   |   |   |   |   |   |    |    |
| Education                           |                    |   |   |   |   |   |   |   | - |    |    |
| Housing associations                |                    |   |   |   |   |   |   |   |   |    |    |
| Transport, distribution and storage |                    |   |   |   |   |   |   |   |   |    |    |
| Other                               |                    |   |   |   |   |   |   |   |   |    |    |
| Retail and wholesale                |                    |   |   |   |   |   |   |   |   |    |    |
| Textiles                            |                    |   |   |   |   |   |   |   |   |    |    |
| Charity services                    |                    |   |   |   |   |   |   |   |   |    |    |
| Other                               |                    |   |   |   |   |   |   |   |   |    |    |

## AVERAGE DAYS LOST PER EMPLOYEE PER YEAR