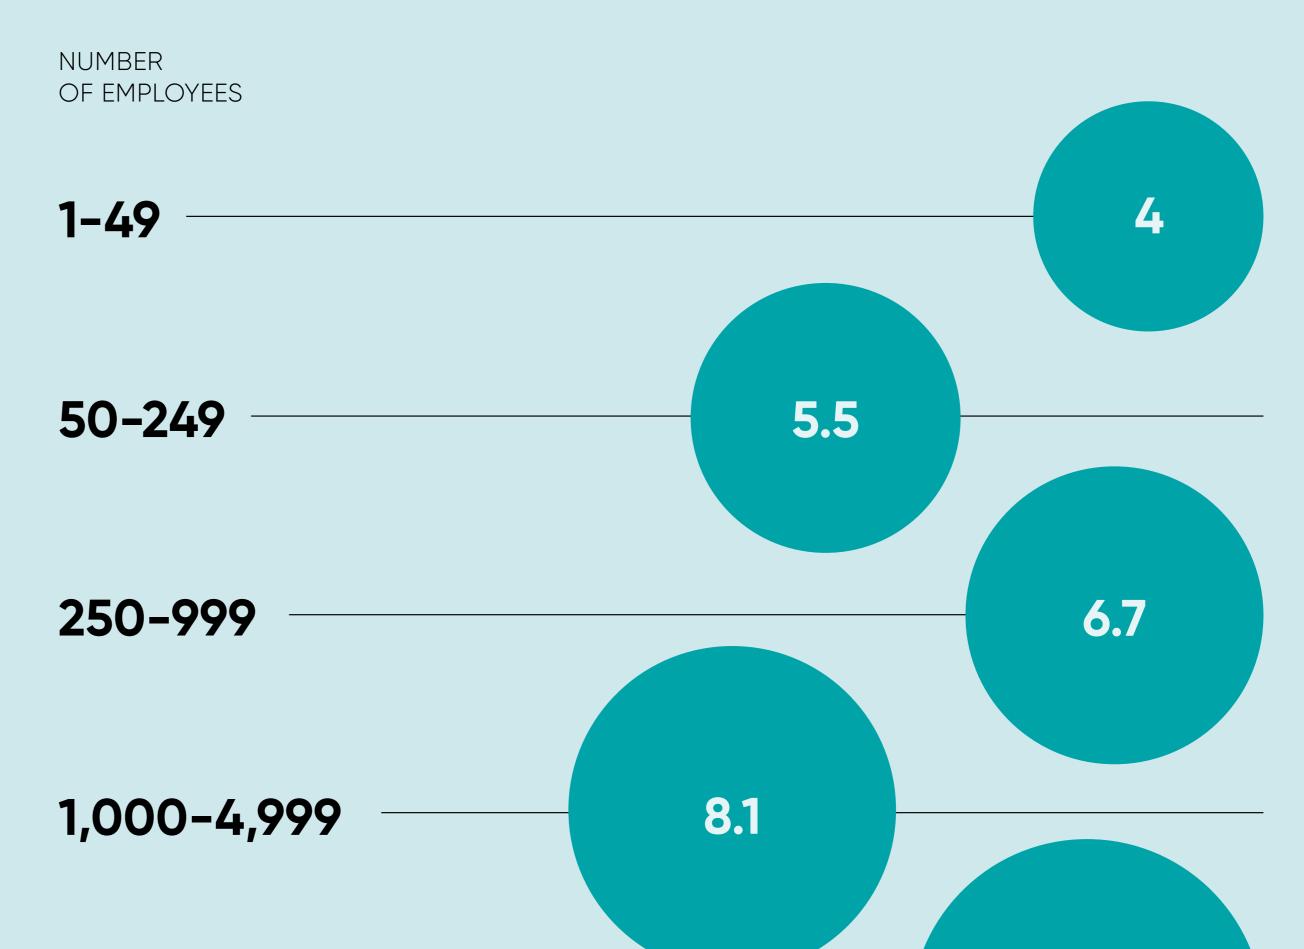

|   |    |    |
| Other                               |                    |   |   |   |   |   |   |   |   |    |    |
| Retail and wholesale                |                    |   |   |   |   |   |   |   |   |    |    |
| Textiles                            |                    |   |   |   |   |   |   |   |   |    |    |
| Charity services                    |                    |   |   |   |   |   |   |   |   |    |    |
| Other                               |                    |   |   |   |   |   |   |   |   |    |    |



PERCENTAGE OF UK WORKERS WHO CONSIDER THE FOLLOWING A GOOD ENOUGH REASON TO CALL IN SICK



#### **COST OF ABSENCE PER EMPLOYEE**

JUST 40.7 PER CENT OF COMPANIES SURVEYED BY XPERTHR MEASURE THE COST OF SICKNESS ABSENCE



## EMPLOYEE ABSENCE BY SIZE OF WORKFORCE





## AVERAGE DAYS LOST PER EMPLOYEE PER YEAR