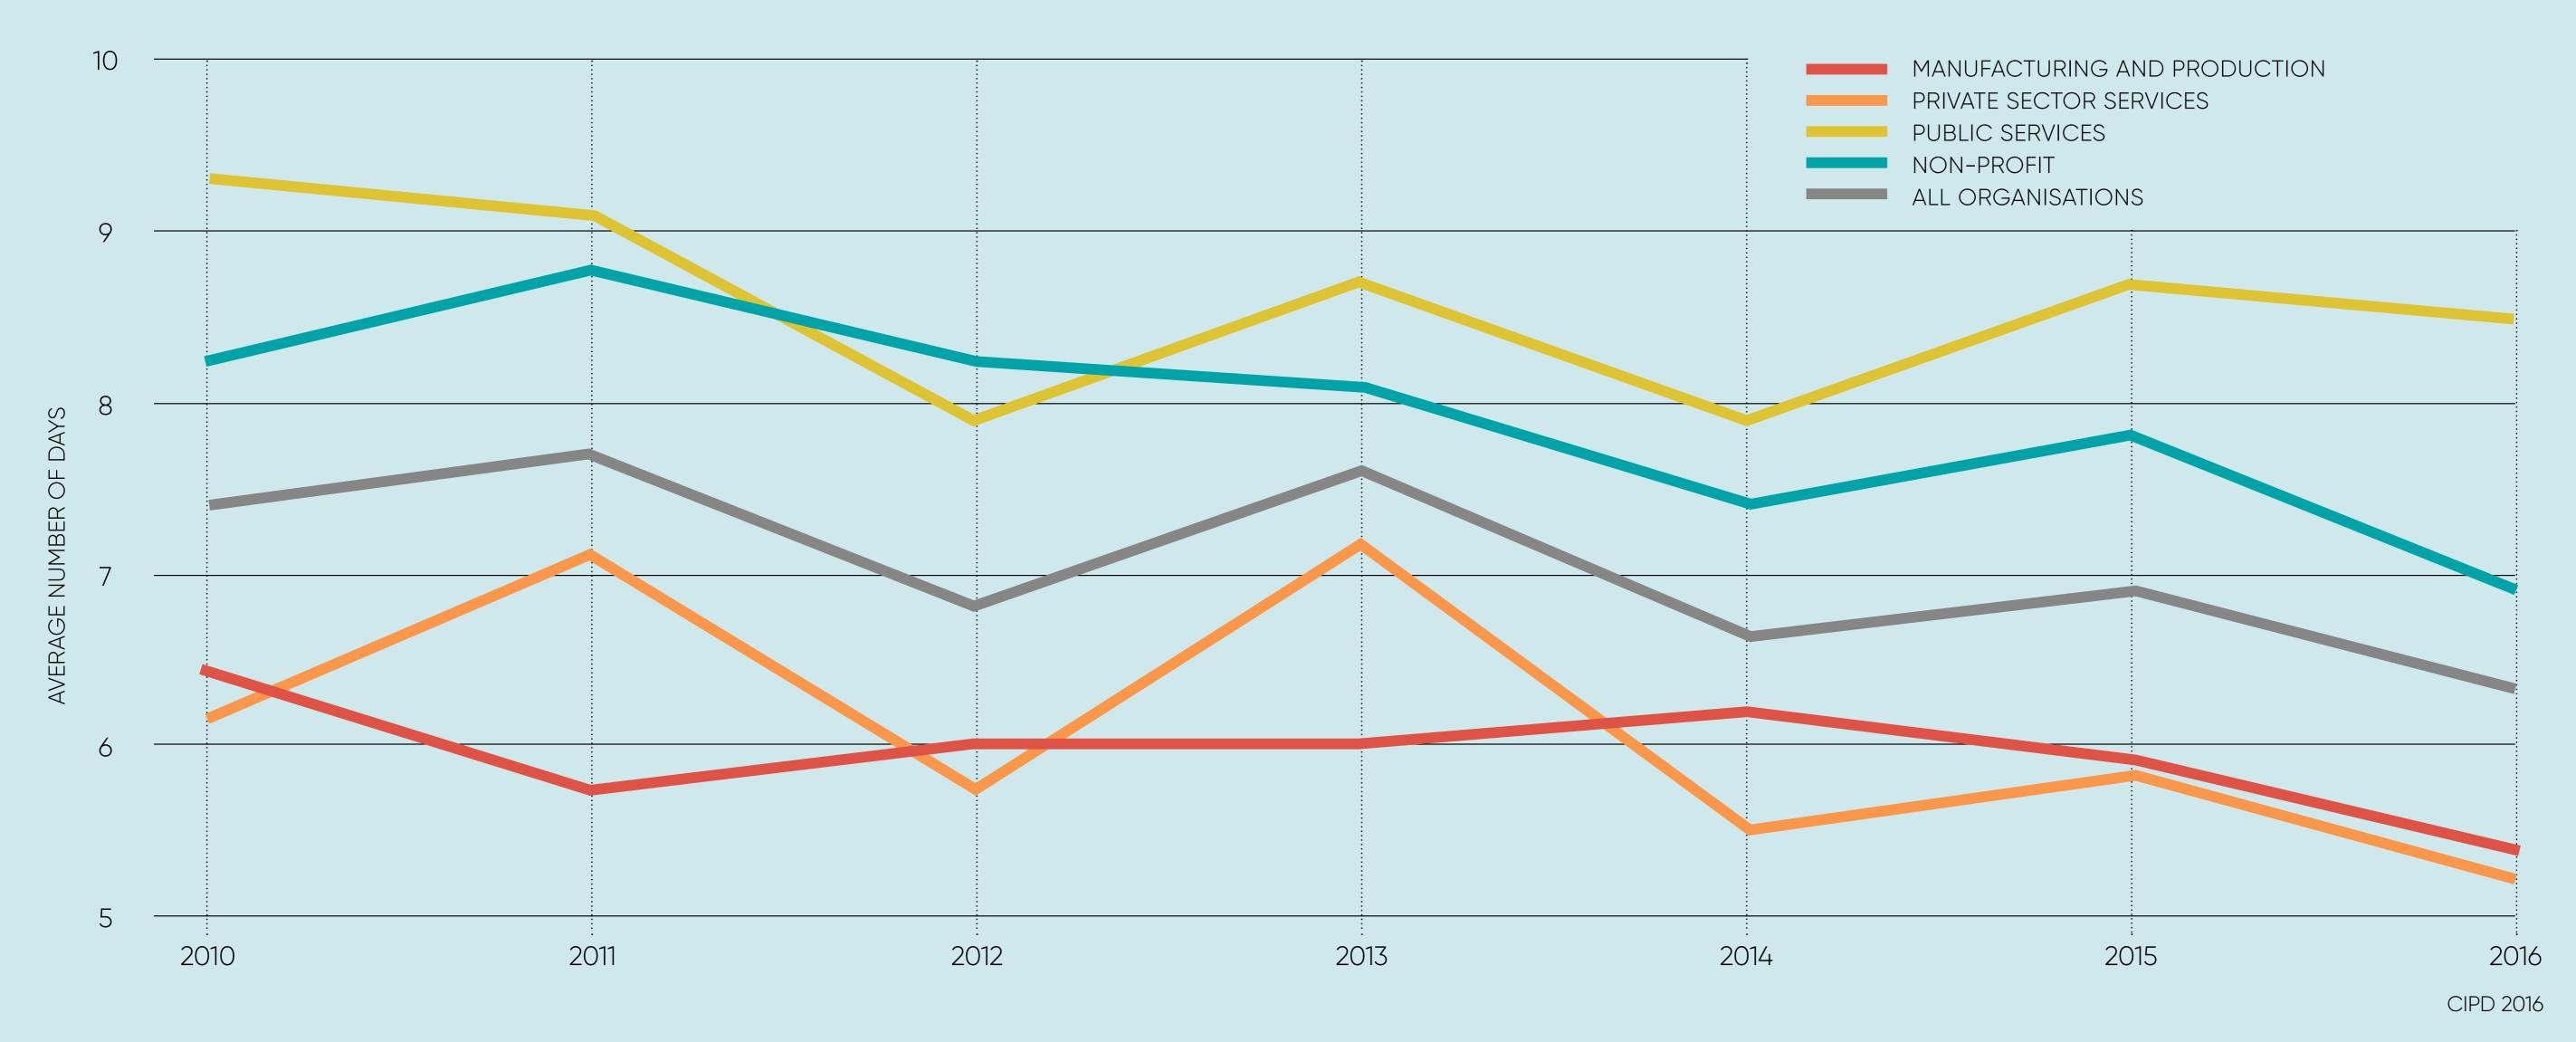

|                    |   |   |   |   |   |   |   |   |    |    |
| Retail and wholesale                |                    |   |   |   |   |   |   |   |   |    |    |
| Textiles                            |                    |   |   |   |   |   |   |   |   |    |    |
| Charity services                    |                    |   |   |   |   |   |   |   |   |    |    |
| Other                               |                    |   |   |   |   |   |   |   |   |    |    |



PERCENTAGE OF UK WORKERS WHO CONSIDER THE FOLLOWING A GOOD ENOUGH REASON TO CALL IN SICK



#### **COST OF ABSENCE PER EMPLOYEE**

JUST 40.7 PER CENT OF COMPANIES SURVEYED BY XPERTHR MEASURE THE COST OF SICKNESS ABSENCE



## EMPLOYEE ABSENCE BY SIZE OF WORKFORCE





## AVERAGE DAYS LOST PER EMPLOYEE PER YEAR