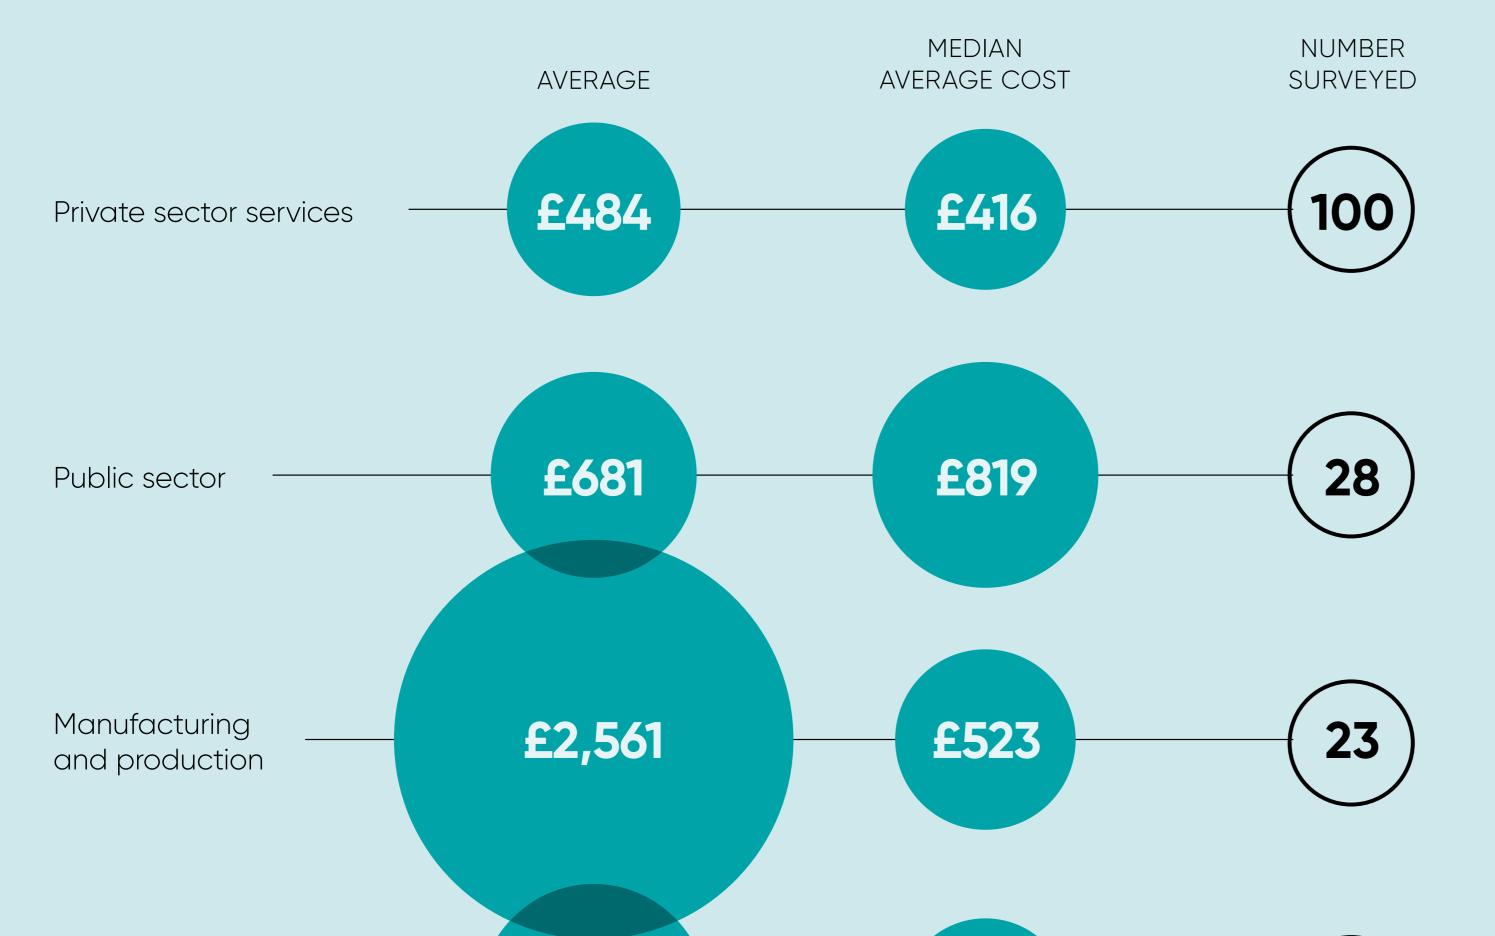

#### **COST OF ABSENCE PER EMPLOYEE**

JUST 40.7 PER CENT OF COMPANIES SURVEYED BY XPERTHR MEASURE THE COST OF SICKNESS ABSENCE