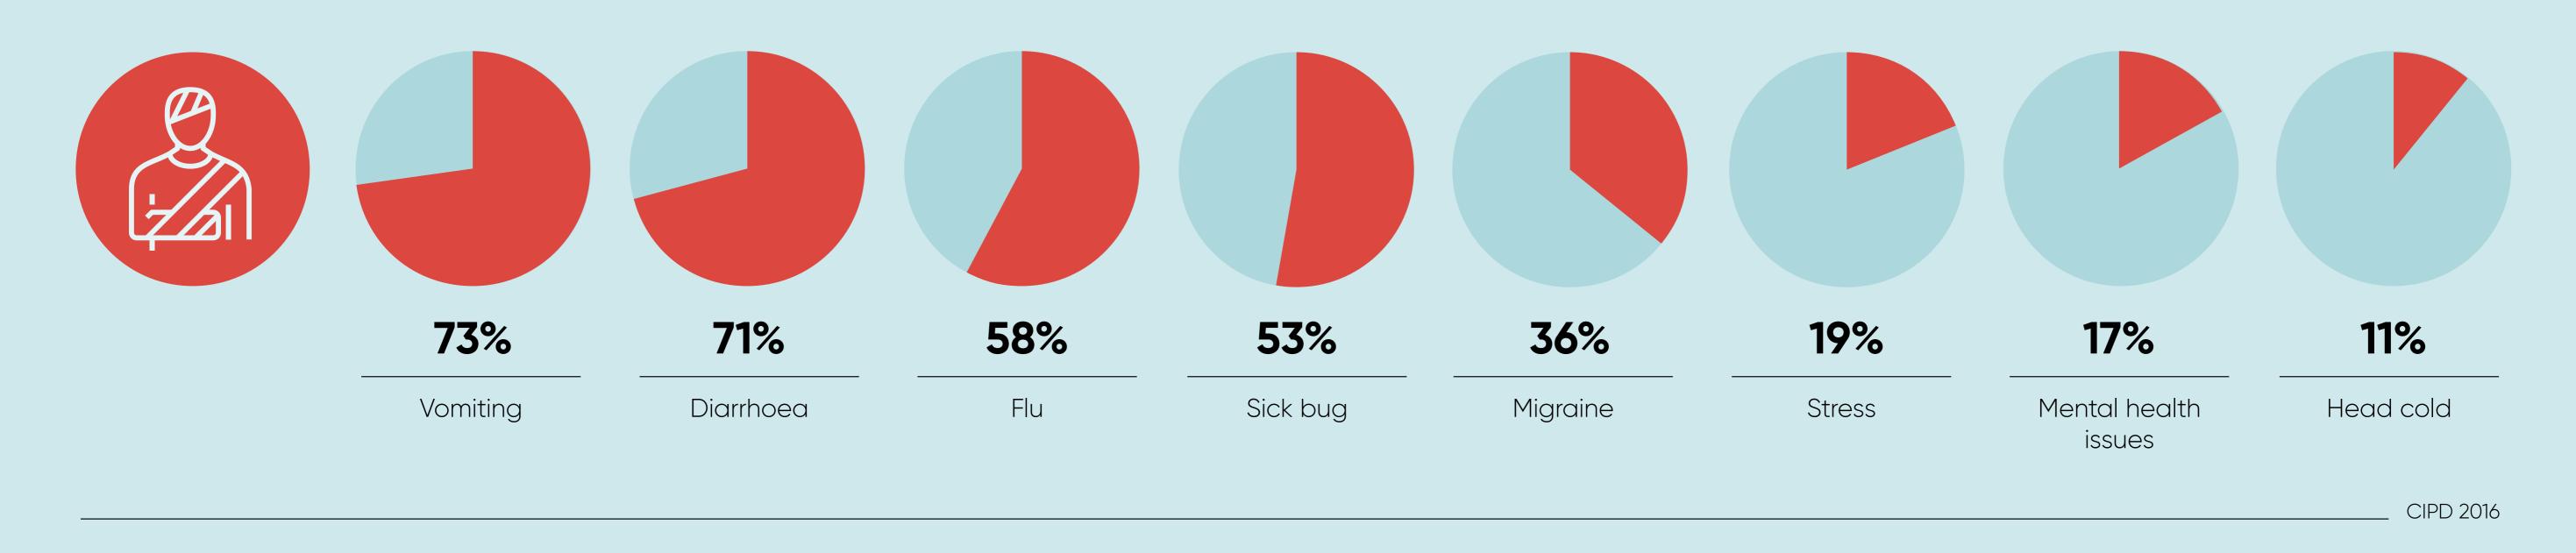

PERCENTAGE OF UK WORKERS WHO CONSIDER THE FOLLOWING A GOOD ENOUGH REASON TO CALL IN SICK