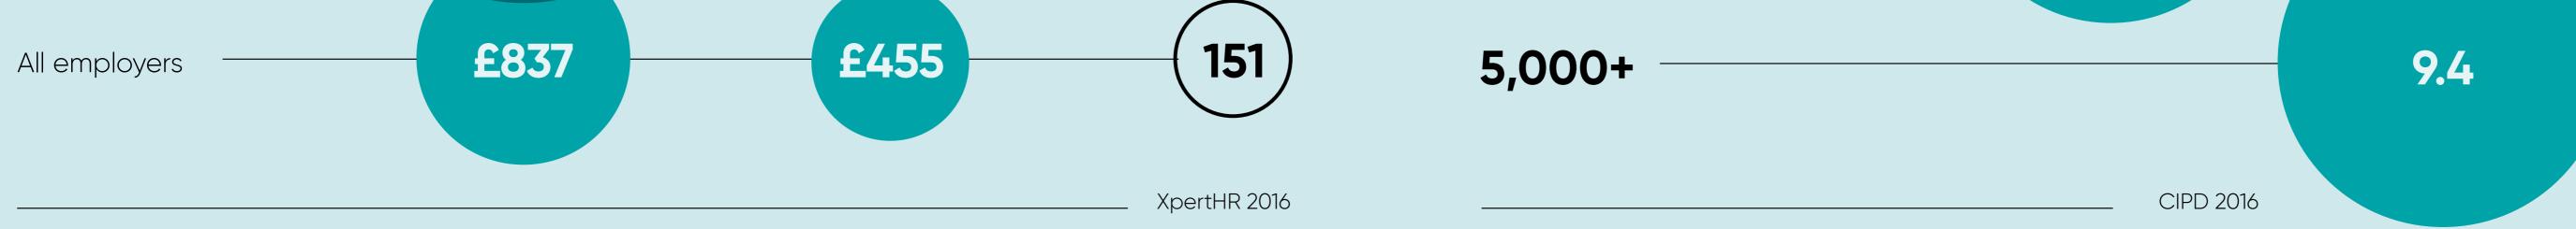

#### **COST OF ABSENCE PER EMPLOYEE**

JUST 40.7 PER CENT OF COMPANIES SURVEYED BY XPERTHR MEASURE THE COST OF SICKNESS ABSENCE

## EMPLOYEE ABSENCE BY SIZE OF WORKFORCE