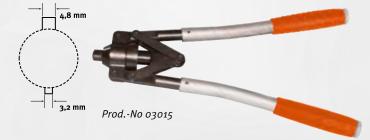

## ALFRA – NOTCHING PLIERS

- Punchers notched grooves in sheet steel up to 2.0 mm thick simply and quickly (S235)
- Saves time-consuming filing of grooves for non-twist securing of pushbuttons, switches and instruments
- Notched grooves possible in sizes of 3.2 mm and 4.8 mm
- Easy punching due to large lever arm
- Plastic-coated handle
- Weight 1.3 kg

The notched groove puncher is introduced to the pre-punched opening, aligned to the crosshair markings and then the notched groove tongs are actuated. Your clean groove is finished!

ALFRA notching pliers