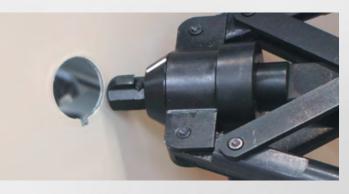

## ALFRA – NOTCHING PLIERS

- Punchers notched grooves in sheet steel up to 2.0 mm thick simply and quickly (S235)
- Saves time-consuming filing of grooves for non-twist securing of pushbuttons, switches and instruments
- Notched grooves possible in sizes of 3.2 mm and 4.8 mm
- Easy punching due to large lever arm
- Plastic-coated handle
- Weight 1.3 kg

The notched groove puncher is introduced to the pre-punched opening, aligned to the crosshair markings and then the notched groove tongs are actuated. Your clean groove is finished!

ALFRA notching pliers