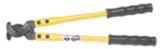

## AGENCES INDUSTRIELLES INDUSTRIELE AGENTSCHAPPEN

Equipements Electromécaniques Elektro-mekaniek Uitrustingen

| Leverage two handed cable cutter                                       |                                                          |
|------------------------------------------------------------------------|----------------------------------------------------------|
| Order no.:                                                             | 80-415                                                   |
| Capacity:                                                              | Cu-Al-cable up to max.<br>Ø 20 mm or 120 mm <sup>2</sup> |
| Length: 360 mm                                                         | Weight: 0,7 kg                                           |
| In case of different cutting material, please contact the manufacturer |                                                          |
| Surface-grinded blades made up of high-coated steel                    |                                                          |
| Impact resistant coated and hardened handles                           |                                                          |
| Sickle-shaped, rounded blades assure precise cutting                   |                                                          |
| Top stability and minimal dead weight                                  |                                                          |
| All parts replaceable                                                  |                                                          |
| Made in Germany and certified according to the German GS norm          |                                                          |