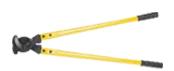

## Cable cutter E3

Leverage two handed cable cutter

Order no.: 80-429

Capacity: Cu-Al-cable up to max. Ø 50 mm or 500 mm²

Length: 770 mm Weight: 3,0 kg

In case of different cutting material, please contact the manufacturer

Surface-grinded blades made up of high-coated steel

Impact resistant coated and hardened handles

Sickle-shaped, rounded blades assure precise cutting

Top stability and minimal dead weight

All parts replaceable