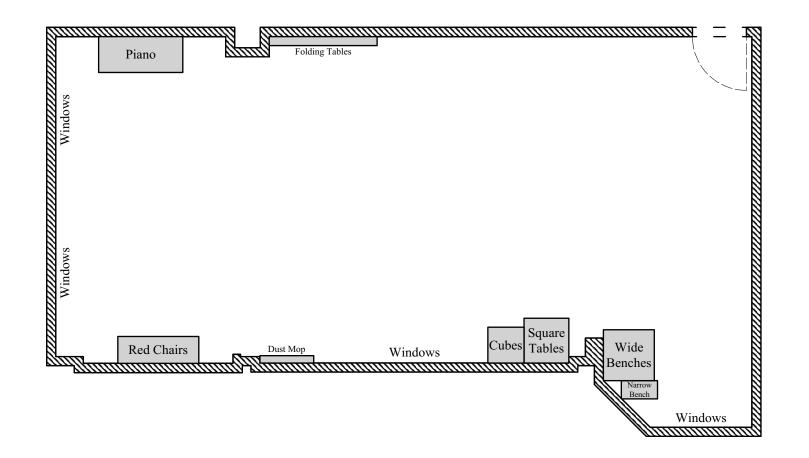

## **STUDIO 8B**

Please refer to ground plan for further questions.

### Studio 8B

Ground Plan

#### Studio 8B must be restored to this ground plan after use.