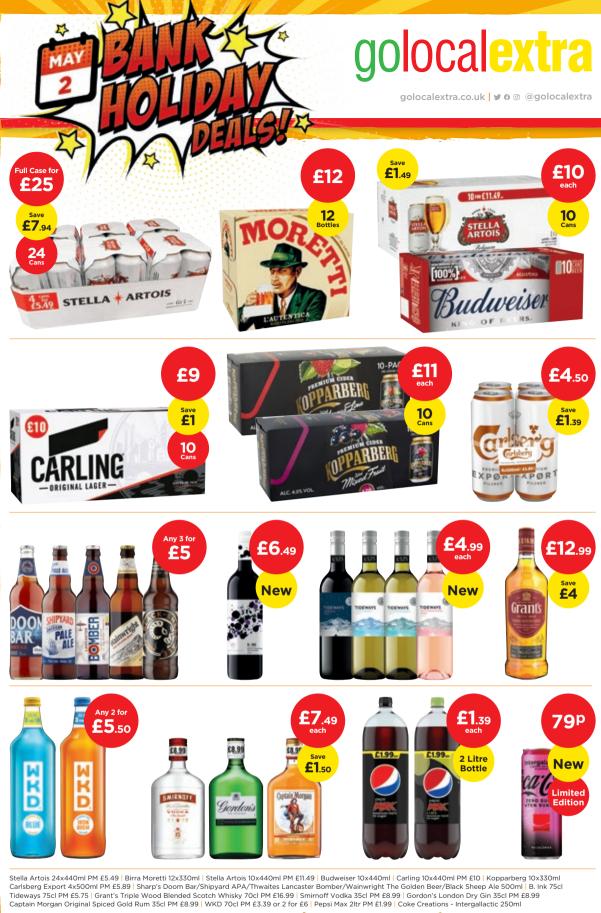

Please Recycle

Carling 18x440ml | Coors 12x330ml | San Miguel 10x440ml | Tuborg 6x275ml PM £5.59 | Scrumpy Jack 4x500ml | Grolsch 4x500ml | Tetley's Original Bitter 4x500ml PM £4.75 Tetley's Smooth Flow 4x440ml PM £4.75 | Carling 4x500ml PM £5.25 | Strongbow Rosé 4x440ml PM £5.95 | Madri Excepcional 4x440ml | Heineken Silver 4x330ml Heineken 0.0 4x330ml | Bud Light 4x330ml PM £3.49 | Corona Extra 4x330ml PM £5.99 | Kopparberg 4x330ml PM £5.49 | Peroni Nastro Azzurro 4x330ml Asahi Super Dry 4x330ml | Desperados 650ml | Westons 500ml | Old Mout 500ml | Bulmers Original 500ml | Bulmers Crushed Red Berries & Lime 500ml | K Cider 500ml Strongbow Ultra Dark Fruit 330ml | White Storm 2.51tr PM £3.99 | Bell's Whisky 35cl PM £9.79 | Jules Clairon Brandy Iltr PM £20.99 | Captain Morgan Dark Rum 35cl PM £9.99 | Gordon's Sicilian Lemon Gin 35cl PM £9.99 | V-Kat Schnapps 70cl Messer Schmitt Herbal Liqueur 50cl PM £6.79