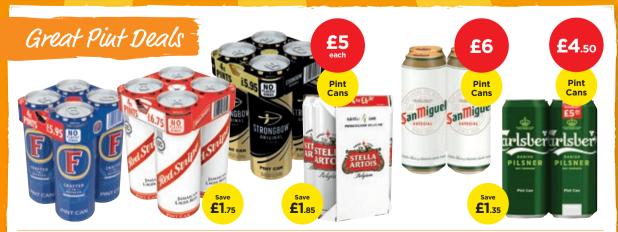

Foster's Pint 4x568ml PM £5.95 | Red Stripe Pint 4x568ml PM £6.75 | Strongbow Pint 4x568ml PM £5.95 | Stella Artois Pint 4x568ml PM £6.85 | San Miguel Pint 4x568ml Carlsberg Pilsner Pint 4x568ml PM £5.85