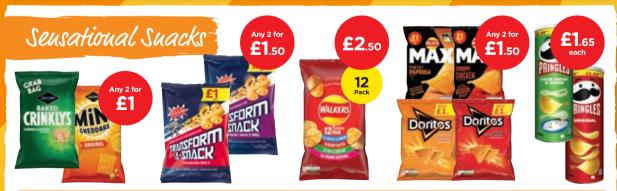

Jacob's Snacks 45g | Pringles 165g PM £2.49 | Golden Wonder Transform-A-Snack 80g PM £1 | Walkers Max/Doritos 70g PM £1 | Walkers Crisps 12 Pack

Your Local Store

golocalextra.co.uk | 🕊 🛛 💿 @golocalextra