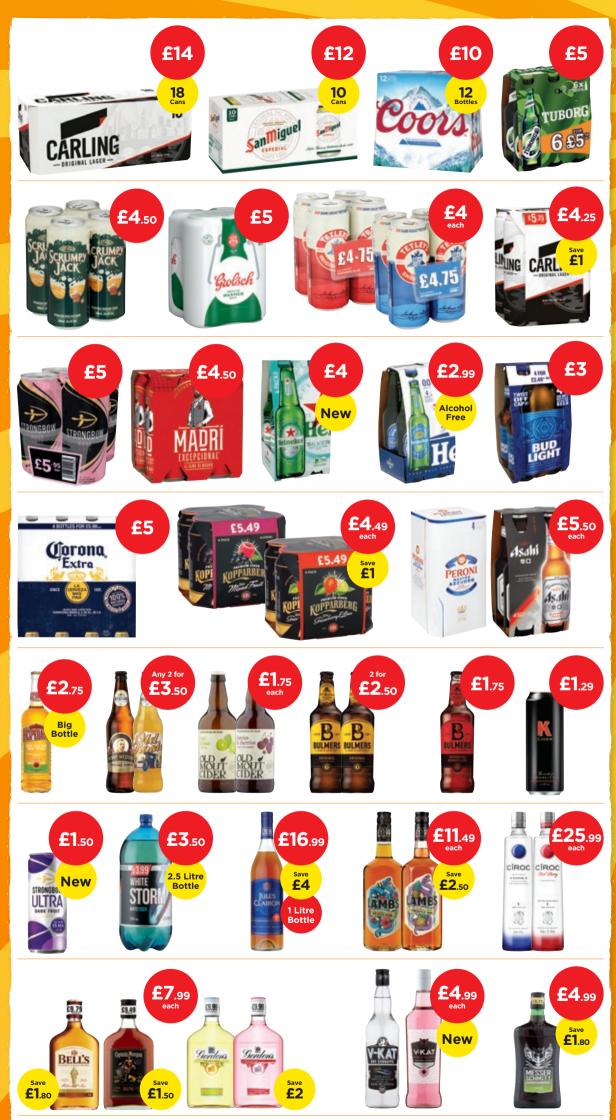

Foster's Pint 4x568ml PM £5.95 | Red Stripe Pint 4x568ml PM £6.75 | Strongbow Pint 4x568ml PM £5.95 | Stella Artois Pint 4x568ml PM £6.85 | San Miguel Pint 4x568ml Carlsberg Pilsner Pint 4x568ml PM £5.85

Villa Maria Private Bin 75cl | Trivento Private Reserve 75cl | Diablo 75cl | 19 Crimes 75cl | Piccini 75cl | Campo Viejo Winemakers' Blend 75cl | Mateus 75cl Wolf Blass Eaglehawk 75cl | Hardys Nottage Hill 75cl | McGuigan Black Label 75cl | Gallo Family Vineyards 75cl | Three Mills 75cl | Lambrini 1.25ltr

Please Recycle

Carling 18x440ml | Coors 12x330ml | San Miguel 10x440ml | Tuborg 6x275ml PM £5.59 | Scrumpy Jack 4x500ml | Grolsch 4x500ml | Tetley's Original Bitter 4x500ml PM £4.75 Tetley's Smooth Flow 4x440ml PM £4.75 | Carling 4x500ml PM £5.25 | Strongbow Rosé 4x440ml PM £5.95 | Madri Excepcional 4x440ml | Heineken Silver 4x330ml Heineken 0.0 4x330ml | Bud Light 4x330ml PM £3.49 | Corona Extra 4x330ml PM £5.99 | Kopparberg 4x330ml PM £5.49 | Peroni Nastro Azzurro 4x330ml Asahi Super Dry 4x330ml | Desperados 650ml | Westons 500ml | Old Mout 500ml | Bulmers Original 500ml | Bulmers Crushed Red Berries & Lime 500ml | K Cider 500ml Strongbow Ultra Dark Fruit 330ml | White Storm 2.51tr PM £3.99 | Bell's Whisky 35cl PM £9.79 | Jules Clairon Brandy Iltr PM £20.99 | Captain Morgan Dark Rum 35cl PM £9.99 | Gordon's Sicilian Lemon Gin 35cl PM £9.99 | V-Kat Schnapps 70cl Messer Schmitt Herbal Liqueur 50cl PM £6.79