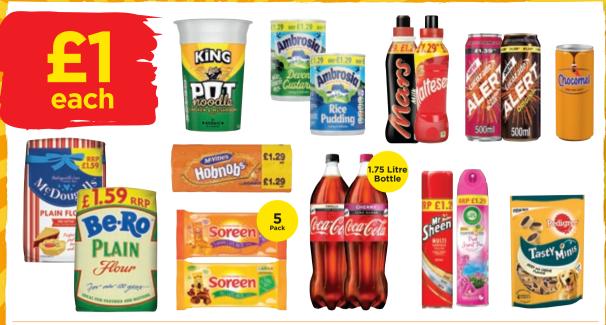

King Pot Noodle 114g | Ambrosia 400g PM £1.29 | McDougalls/Be-Ro Flour 1.1kg PM £1.59 | Mars Milk 350ml PM £1.29 | Chocomel 250ml | McVitie's Biscuits Pack PM £1.29 Soreen Lunchbox Loaves 5 Pack | Lucozade Alert 500ml PM £1.39 | Coca-Cola Zero Sugar 1.75ltr PM £1.75 | Air Wick Aerosol 240ml PM £1.29 Mr Sheen Multi Surface Polish 250ml PM £1.29 | Pedigree Tasty Bites Dog Treats 140g