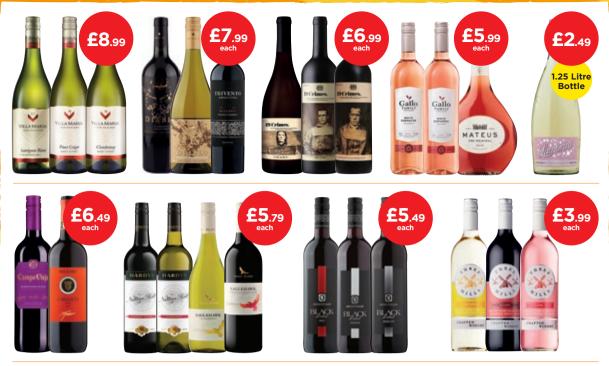

Villa Maria Private Bin 75cl | Trivento Private Reserve 75cl | Diablo 75cl | 19 Crimes 75cl | Piccini 75cl | Campo Viejo Winemakers' Blend 75cl | Mateus 75cl Wolf Blass Eaglehawk 75cl | Hardys Nottage Hill 75cl | McGuigan Black Label 75cl | Gallo Family Vineyards 75cl | Three Mills 75cl | Lambrini 1.25ltr