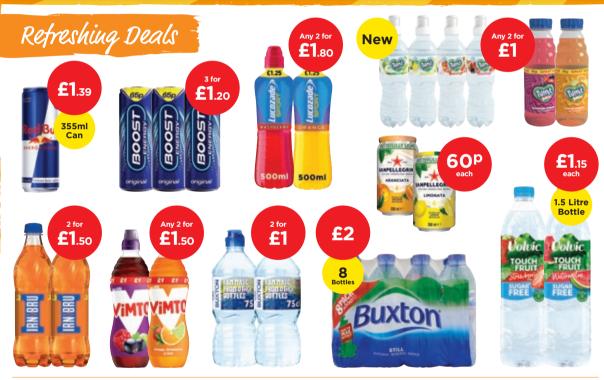

-Thrst Spring 500ml | Th!rst Juice 500ml PM 59p 500ml | Boost Energy 250ml PM 65p | Red Bull Energy 355ml PM £1.69 | Lucozade Sport 500ml PM £1.25 Irn Bru 500ml PM £1 | San Pellegrino 330ml | Vimto Still 500ml PM £1 | Volvic Touch of Fruit Sugar Free 1.51tr | Buxton Still Water 750ml | Buxton Still Water 8x500ml