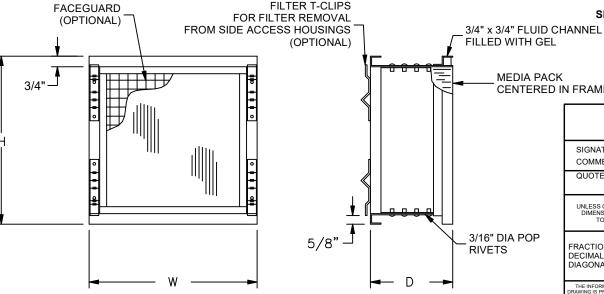

- 1. THE HEIGHT AND WIDTH TOLERANCE IS +0/-1/8"; SQUARE WITHIN 1/8" 2. THE DEPTH TOLERANCE IS +1/16" / -0
- 3. THE FILTER RESISTANCE IS 1.65"(W PACK)/1.45"(H PACK) W.G. MAXIMUM AT THE RATED FLOW
- 4. THE MAXIMUM TEMPERATURE EXPOSURE IS 250°F (URETHANE GEL 150°F)
- 5. THE MAXIMUM R.H. IS 100%

**SPECIFICATIONS** 

- 6. CLASSIFIED BY UNDERWRITERS LABORTORIES TO FLAMMABILITY ONLY UL 900.
- 7. IF SCAN TESTED, THE FILTER SHALL BE TESTED AT 90 FPM ±10% WITH AN APPROVED AEROSOL FOR LEAKS.

| FRAME MATERIAL | - |
|----------------|---|
|                |   |

□ 02: 16 GA T-409 SS □ 03: 16 GA T-304 SS

PACK STYLE - DW: 11" PUREFORM (FOR 007 MEDIA)

☐ 05: 0.063" ALUMINUM □ 08: 16 GA GALVANEAL

FRAME STYLE - 🗆 05: FLUID SEAL CHANNEL

PACK SEALANT - ☐ IU: SOLID URETHANE / DOP TEST (99.97%) **TEST METHOD** ☐ SU: SOLID URETHANE / SCAN TEST (99.99%)

☐ 00: NONE

**□ 51: SILICONE GEL UPSTREAM** 

GASKET MATERIAL LOCATION - ☐ 52: SILICONE GEL DOWNSTREAM

SIZE CODE - GG-F EXAMPLE

THE INFORMATION CONTAINED ON THIS

THE INFORMATION CONTAINED ON THIS DRAWING IS PROPRIETARY TO AAF FLANDER AND MAY NOT BE USED, REPRODUCED NOR TRANSMITTED TO OTHER PARTIES WITHOUT EXPRESSED WRITTEN CONSENT OF AAF

☐ 61: URETHANE GEL UPSTREAM ☐ 62: URETHANE GEL DOWNSTREAM.

☐ 00: NONE

☐ 11: GALVANIZED UPSTREAM

FACEGUARD MATERIAL LOCATION -☐ 12: GALVANIZED DOWNSTREAM

**SEE CHART** 

\_\_\_\_

8/12/2021

DRAWING NUMBER