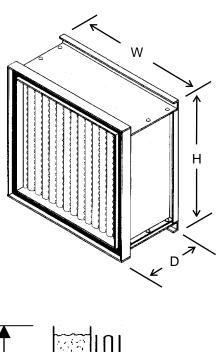

# AstroCel I METAL CELL SIDES FLUID SEAL CONSTRUCTION

#### **UL 900 CLASSIFICATION**

ALL AstroCel I FILTERS ARE CLASSIFIED UL CLASS 1.

| QUANTITY | STYLE CODE | н | w | D | NOTES |
|----------|------------|---|---|---|-------|
|          |            |   |   |   |       |
|          |            |   |   |   |       |
|          |            |   |   |   |       |