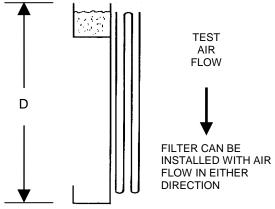

**CROSS SECTION - TOP VIEW** 

| CELL SIDE MATERIAL:  GALVANIZED STEEL  304 - STAINLESS STEEL  MILL FINISH ALUMINUM  SPECIAL                                                                                                                | (10)<br>(16)<br>(19)<br>(99)                                       |
|------------------------------------------------------------------------------------------------------------------------------------------------------------------------------------------------------------|--------------------------------------------------------------------|
| SEPARATORS:  ALUMINUM VINYL COATED ALUMINUM HIGH CAPACITY ALUMINUM HIGH CAPACITY VINYL COATED ALUM SPECIAL                                                                                                 | (J)<br>(V)<br>(H)<br>(W)<br>(Z)                                    |
| BOND MATERIAL:  FR POLYURETHANE  WHITE SILICONE (400° F)  RED SILICONE (500° F)  SPECIAL                                                                                                                   | (1)<br>(4)<br>(5)<br>(9)                                           |
| SEAL MATERIAL:  FLUID SEAL TROUGH, ¾" DEEP WITH SILICONE SEALANT  SPECIAL                                                                                                                                  | (F)<br>(Z)                                                         |
| SEALANT LOCATION:  GEL SEALANT INSTALLED IN TROUGH SPECIAL - EXTRACTOR CLIPS (WITH GEL SEALANT INSTALLED IN TROUGH)                                                                                        | (2)<br>(4)<br>(5)                                                  |
| FACTORY TEST:  99.97% PAO (A)  95% DOP - BioCel (D)  99.99% PSL (A)  99.99% SCAN (A)  99.999% PSL (E)  99.999% SCAN (E)  99.9995% SCAN ON 0.1μ to 0.2μ (E)  99.99% PAO (A)  99.99% PAO SCAN (A)  SPECIAL - | (A)<br>(F)<br>(G)<br>(H)<br>(J)<br>(K)<br>(M)<br>(R)<br>(S)<br>(E) |
| FACEGUARD (FG) / UL 586 LABEL:  NO FG OR UL LABEL  FG UPSTREAM, NO UL LABEL  FG DOWNSTREAM, NO UL LABEL  FG BOTH SIDES, NO UL LABEL  SPECIAL -  NO FG, WITH UL LABEL  FG ON BOTH SIDES, WITH UL LABEL      | (0)<br>(1)<br>(2)<br>(3)<br>(4)<br>(5)<br>(8)                      |
| UL 900 CLASSIFICATION                                                                                                                                                                                      |                                                                    |