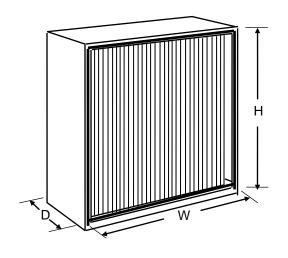

#### **UL 900 CLASSIFICATION**

AstroCel I FILTERS WITH FIRE RETARDANT CELL SIDES ARE CLASSIFIED UL CLASS 1.

| QUANTITY | STYLE CODE | Н | w | D | NOTES |
|----------|------------|---|---|---|-------|
|          |            |   |   |   |       |
|          |            |   |   |   |       |
|          |            |   |   |   |       |
|          |            |   |   |   |       |