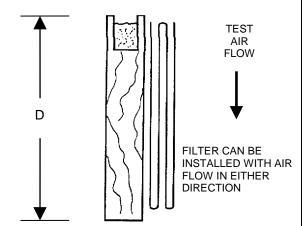

**CROSS SECTION - TOP VIEW** 

| O۷ | /  |
|----|----|
| ۱  | O١ |

 MEDIA - WATER REPELLANT GLASS MICROFIBER:

 □ 99.97% / 99.99% (HEPA)
 (A)

 □ 95% BioCel
 (D)

 □ 99.999% / 99.9995% (ULPA)
 (E)

 □ SPECIAL - \_\_\_\_\_\_
 (Z)