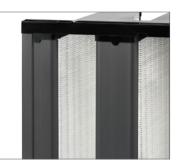

#### **Vertical Pleats**

Water-repellent media arranged in vertical pleats to maximize drainage of moisture and ensure maximum efficiency.