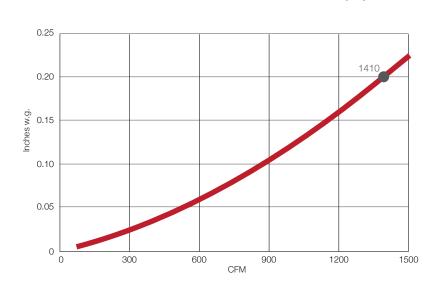

tical Pleats**

Water-repellent media arranged in vertical pleats to maximize drainage of moisture and ensure maximum efficiency.



#### **Plastic Screen**

Plastic protection screens on the downstream side of the filter provide increased stability and deliver protection from mice and other farm pests.



#### **Durable Construction**

In addition to the plastic screen, the media is moisture-resistant, while the corrosion proof plastic frame is built with top and bottom channels filled with media and 100% sealed with urethane potting. However, the filter is landfill-safe and 100% incinerable.



#### **Leak Free Seal**

The seamless, foam-in-place gasket on the BioCel VXLA eliminates particulate bypass around the filter frame.





# BioCel VXLA

### Performance BioCel VXLA MERV 15 (F9)



### Performance BioCel VXLA MERV 16 (E10)







9920 Corporate Campus Drive, Suite 2200, Louisville, KY 40223-5690

888.223.2003 Fax 888.223.6500 I aafintl.com

AAF has a policy of continuous product research and improvement. We reserve the right to change design and specifications without notice.

©2023 AAF International and its affiliated companies.

ISO Certified Firm