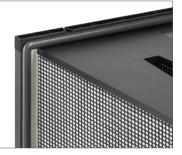

#### **Vertical Pleats**

Water-repellent media arranged in vertical pleats to maximize drainage of moisture and ensure maximum efficiency.

#### **Plastic Screen**

Plastic protection screens on the downstream side of the filter provide increased stability and deliver protection from mice and other farm pests.

#### **Durable Construction**

In addition to the plastic screen, the media is moisture-resistant, while the corrosion proof plastic frame is built with top and bottom channels filled with media and 100% sealed with urethane potting. However, the filter is landfill-safe and 100% incinerable.

#### **Leak Free Seal**

The seamless, foam-in-place gasket on the BioCel VXLA eliminates particulate bypass around the filter frame.