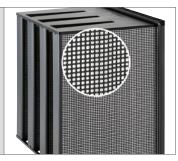

#### **Plastic Screen**

Plastic protection screens on the downstream side of the filter provide increased stability and deliver protection from mice and other farm pests.