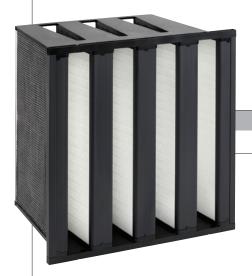

# BioCel VXLA

#### **Description**

The BioCel VXLA high-efficiency 17" filter delivers class-leading protection for your herd, helping to maximize air flow and reduce maintenance costs. In addition, its sturdy construction allows it to withstand the rigors of handling, installation, operation, and changeout, including the challenges presented by farm pests.

#### **Product Highlights**

- High filtration efficiency options MERV15 & MERV16
- 17" Deep for superior air flow
- Moisture-resistant
- Rugged construction
- · Quick and easy maintenance
- Maximum operating temperature 158°F
- $23\frac{5}{16}$ "W x  $23\frac{5}{16}$ "H x  $17\frac{5}{16}$ "D