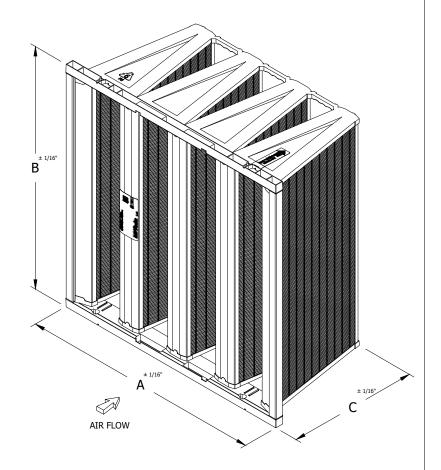

## **GENERAL NOTES**:

- 1 Materials of Construction:
  - A. Media:

Single density, Microglass Paper

B. Separators:

Adhesive bead separators

C. Frame:

Recycled high impact polystyrene

D. Sealant:

Polyurethane

2 ASHRAE ratings/resistance at 500 FPM

MERV 16 0.51" W.G.

Testing in accordance with ASHRAE Standard 52.2 Maximum recommended final resistance is 2" W.G.

- 3 Dimensions:
  - A. Filter Depth=11 1/2"
  - B. For face dimensions see table
- 4 Maximum operating temperature 176° F (80° C)
- 5 ETL CLASSIFIED. Testing was performed according to UL Standard 900
- 6 Recommended Finial Resistance 1.5" W.G.
- 7 Fully Incinerable