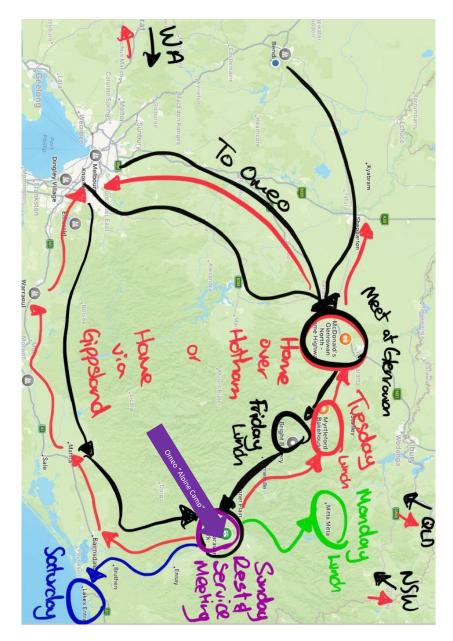

MUD MAP!

Chapter Six Motorcycle AA Group Australia

## **"OVER THE MOUNTAINS 2023"**

16<sup>th</sup> Annual Anniversary Ride (The ride itinerary is subject to change depending on prevailing conditions)

> Friday 24th to Tuesday 28<sup>th</sup> February 2023

## RIDE BASE IS OMEO "ALPINE CAMP"

Day Avenue, Omeo (next to the Catholic Church)

Revision Date: 23/12/2022

| DAY 1    | Fri 24 <sup>th</sup> TO OMEO                     | km/hrs |
|----------|--------------------------------------------------|--------|
| 7.30 am  | Breakfast at Maccas in Wyndham St Shepparton     |        |
| 9.00 am  | Leave Shepparton for BP Glenrowan Maccas         | 87 km  |
| 10.15 am | Arrive BP Glenrowan (Nth bnd) – coffee at Maccas |        |
| 10.45 pm | Depart BP Glenrowan for Bright                   | 82 km  |
| 12.15 pm | Arrive at Bright                                 |        |
| 12.15 pm | FUEL STOP                                        |        |
| 12.30 pm | Lunch at Bright Bakery                           |        |
| 1.30 pm  | Depart for Dinner Plain                          | 65 km  |
| 3.00 pm  | Arrive at Dinner Plain for coffee break          |        |
| 3.30 pm  | Depart Dinner Plain for Omeo                     | 46 km  |
| 4.30 pm  | Arrive at Omeo                                   |        |
|          | Total km for Day 1                               | 280 km |
| 6.00 pm  | Arrange own meals                                |        |
| 8.00 pm  | Time around campfire                             |        |

| DAY 2    | Sat 25 <sup>th</sup> Feb - TO LAKES ENTRANCE & RETURN TO OMEO | km/hrs |
|----------|---------------------------------------------------------------|--------|
| 9.00 am  | FUEL UP PRIOR – 24 Hour Omeo                                  |        |
| 9.30 am  | Depart "Alpine Camp" for Lakes Entrance                       | 46 km  |
| 10.05 am | Short rest stop – near Ensay CFA                              |        |
| 10.15 am | Continue to Bruthen for regroup and break                     | 50 km  |
| 11.05 am | Arrive at Bruthen – meet any incoming riders                  |        |
| 11.25 pm | Continue to Lakes Entrance for lunch (your choice)            | 30 km  |
| 1.00 pm  | Lakes Entrance Tour                                           | 10 km  |
| 2.00 pm  | FUEL STOP before departing Lakes Entrance                     |        |
| 2.30 pm  | Depart Lakes Entrance for Omeo via Alpine Ranges              | 30 km  |
| 3.00 pm  | Short rest stop / regroup at Bruthen                          |        |
| 3.45 pm  | Continue to Swifts Creek – smoko/break                        | 75 km  |
| 4.45 pm  | Depart Swifts Creek for Omeo                                  | 25 km  |
|          | Total km for Day 2                                            | 266 km |
| 6.00 pm  | Dinner out or do your own BYO BBQ                             |        |
| 7.00 pm  | AA Meeting at campfire                                        |        |
| 8.00 pm  | Campfire for fellowship                                       |        |

| DAY 3    | Sun 26 <sup>th</sup> Feb - REST & MEETING DAY           | km/hrs   |
|----------|---------------------------------------------------------|----------|
| 9.00 am  | Spiritual Concept Meeting                               | 90 mins  |
| 11.00 am | Chapter Six Service Meeting at on site at "Alpine Camp" | 90 mins  |
| 12.30 pm | BYO BBQ or lunch at "Alpine Camp"                       | 60 mins  |
| 2.00 pm  | Omeo area rides (ride for an ice-cream!)                | 150 mins |
| 6.00 pm  | Arrange own meals, time around campfire                 | 90 mins  |
|          |                                                         |          |

| DAY 4    | Mon 27 <sup>th</sup> Feb - TO MITTA MITTA & RETURN TO OMEO | km/hrs |
|----------|------------------------------------------------------------|--------|
| 7.30 am  | Breakfast at the Omeo Bakery or your choice                |        |
| 8.30 am  | FUEL UP PRIOR                                              |        |
| 9.30 am  | Depart Alpine Camp for Mitta Mitta through Bingo Munjie    |        |
| 10.15 am | Arrive at Big River camp ground via Anglers Rest for break | 40 km  |
| 11.00 am | Break at Lightning Creek campground                        | 56 km  |
| 12.00 pm | Lunch at Mitta Mitta Pub (refuel if needed)                | 20 km  |
| 1.30 pm  | Depart for Omeo via Anglers Rest & Bingo Munjie            |        |
| 2.30 pm  | Rest at Glen Valley                                        | 40 km  |
| 2.45 pm  | Arrive at Blue Duck at Anglers Rest for smoko              | 47 km  |
| 3.00 pm  | Continue to Omeo                                           | 29 km  |
|          | Total km for Day 4                                         | 232 km |
|          | FUEL UP for Tuesday departure                              |        |
| 6.00 pm  | Arrange meals with others or BYO BBQ                       |        |
| 8.00 pm  | Time around campfire                                       |        |

| DAY 5    | Tue 28 <sup>th</sup> Feb - HOME OVER HOTHAM           |         |  |
|----------|-------------------------------------------------------|---------|--|
| 9.30 am  | Leaving Omeo "Alpine Camp" to Dinner Plains (45 mins) | 44 km   |  |
| 10.15 am | Smoko at Dinner Plains (45 mins)                      |         |  |
| 11.00 am | Depart Dinner Plains for Harrietville (40 mins) 4     |         |  |
| 11.40 am | Break for 15 mins                                     |         |  |
| 11.55 am | Depart for Myrtleford (50 mins) 5                     |         |  |
| 12.40 pm | FUEL UP ON ARRIVAL at Myrtleford                      |         |  |
| 1.10 pm  | Lunch at Myrtleford                                   |         |  |
| 1.45 pm  | Depart for Hume Hwy (35 mins)                         | 40 km   |  |
|          | Total km for Day 5                                    | 177 km  |  |
|          |                                                       |         |  |
| 2.20 pm  | Farewell and depart our different ways to home        |         |  |
| 3.20 pm  | Arrive Albury (1 hr)                                  | 75 km   |  |
| 3.45 pm  | Arrive Shepparton (1 ½ hrs)                           | 120 km  |  |
| 5.20 pm  | Arrive Melbourne or Bendigo (3 hrs)                   | 250 km  |  |
|          |                                                       |         |  |
|          | Total km for Trip (Shep to Hume Hwy departure)        | ~965 km |  |