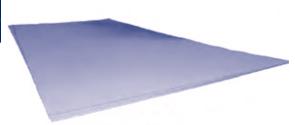

## DECK NON-SKID, 3/16" THICK (DIAMOND TREAD PATTERN)

| Size      | Color | P/N      |
|-----------|-------|----------|
| 48" x 96" | White | DNS48X96 |

- Deck is hand layed with bi-axle materials to give it a high strength to weight ratio.
- Best non-skid pattern available!
- Biggest non-skid deck available in the industry!