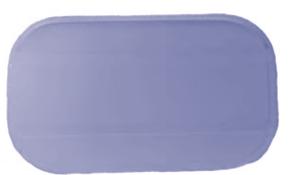

## POLING PLATFORM: RECTANGULAR STYLE

| Size        | Color | P/N  |
|-------------|-------|------|
| 42"L x 24"W | White | PP42 |

- With molded-in non-skid area and turn down lip all around and molded-in raised back edge.
- Great style & superior quality makes these platforms an easy choice.
- · Several styles to choose from.