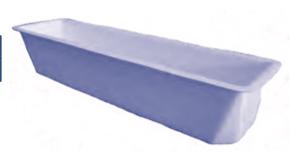

## **LEANING POST TRAY WITH LIP**

| Size                  | Color | P/N    |
|-----------------------|-------|--------|
| 33-1/2" x 8-1/4" x 7" | White | LPT335 |

- Supreme quality.
- 3/4 lip on both sides.