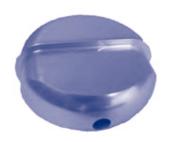

## **END CAPS: FOR PIPE & OVAL TUBING**

| #   | Size   | Material | P/N     |
|-----|--------|----------|---------|
| (1) | 3/4"   | Aluminum | PECA75  |
| (2) | 3/4"   | Plastic  | PECP75  |
| (1) | 1"     | Aluminum | PECA1   |
| (2) | 1"     | Plastic  | PECP1   |
| (1) | 1-1/4" | Aluminum | PECA125 |
| (1) | 1-1/2" | Aluminum | PECA150 |
| (2) | 1-1/2" | Plastic  | PECP15  |
| (1) | 2"     | Aluminum | PECA2   |
| (2) | 2"     | Plastic  | PECP2   |
| (1) | 2-1/2" | Aluminum | PECA25  |
| (3) | 1-1/2" | Aluminum | OEC15   |
| (3) | 1-7/8" | Aluminum | OEC1875 |
| (3) | 3"     | Aluminum | OEC3    |
| (3) | 4"     | Aluminum | OEC4    |

- These products are perfect for capping off the open end of exposed pipe or oval piping.
- (1 & 3): All aluminum end caps are Polished & Brite Dipped Anodized.

(3)