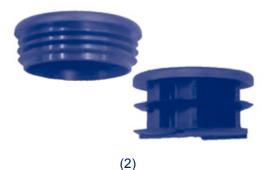

## **END CAPS: FOR PIPE & OVAL TUBING**

| #   | Size   | Material | P/N     |
|-----|--------|----------|---------|
| (1) | 3/4"   | Aluminum | PECA75  |
| (2) | 3/4"   | Plastic  | PECP75  |
| (1) | 1"     | Aluminum | PECA1   |
| (2) | 1"     | Plastic  | PECP1   |
| (1) | 1-1/4" | Aluminum | PECA125 |
| (1) | 1-1/2" | Aluminum | PECA150 |
| (2) | 1-1/2" | Plastic  | PECP15  |
| (1) | 2"     | Aluminum | PECA2   |
| (2) | 2"     | Plastic  | PECP2   |
| (1) | 2-1/2" | Aluminum | PECA25  |
| (3) | 1-1/2" | Aluminum | OEC15   |
| (3) | 1-7/8" | Aluminum | OEC1875 |
| (3) | 3"     | Aluminum | OEC3    |
| (3) | 4"     | Aluminum | OEC4    |

- These products are perfect for capping off the open end of exposed pipe or oval piping.
- (1 & 3): All aluminum end caps are Polished & Brite Dipped Anodized.

(3)