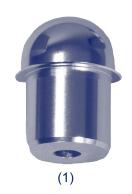

## **END CAPS: FOR PIPE & OVAL TUBING**

| #   | Size   | Material | P/N     |
|-----|--------|----------|---------|
| (1) | 3/4"   | Aluminum | PECA75  |
| (2) | 3/4"   | Plastic  | PECP75  |
| (1) | 1"     | Aluminum | PECA1   |
| (2) | 1"     | Plastic  | PECP1   |
| (1) | 1-1/4" | Aluminum | PECA125 |
| (1) | 1-1/2" | Aluminum | PECA150 |
| (2) | 1-1/2" | Plastic  | PECP15  |
| (1) | 2"     | Aluminum | PECA2   |
| (2) | 2"     | Plastic  | PECP2   |
| (1) | 2-1/2" | Aluminum | PECA25  |
| (3) | 1-1/2" | Aluminum | OEC15   |
| (3) | 1-7/8" | Aluminum | OEC1875 |
| (3) | 3"     | Aluminum | OEC3    |
| (3) | 4"     | Aluminum | OEC4    |

- These products are perfect for capping off the open end of exposed pipe or oval piping.
- (1 & 3): All aluminum end caps are Polished & Brite Dipped Anodized.

(3)