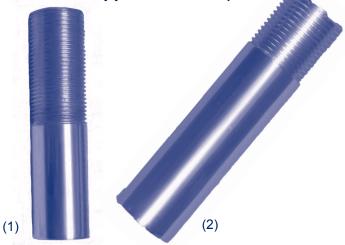

## **Marine Products**

THREADED ANTENNA MOUNT: 4" LONG (Polished and Brite Dipped Anodized)

| Ref | P/N    |
|-----|--------|
| (1) | TAM101 |
| (2) | TAM102 |

- Threaded 1-14.
- (1) Threaded 2" long.
- (2) Threaded 1" long.