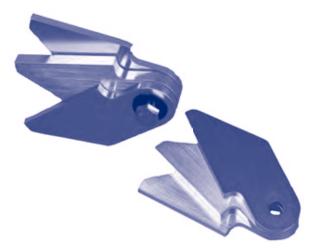

# HINGE BRACKET & GIN POLE EAR (Polished or Lite Brushed)

| Ref | Size          | P/N        | Finish   |
|-----|---------------|------------|----------|
| (1) | 1.75" x 4.25" | HBP175X425 | Polished |
| (2) | 2-3/4" x 3"   | GPE275X3   | Brushed  |

 Both hinge bracket and gin pole ear are 3/8" thick and are drilled for 3/8" hardware.

Typical usage: Folding tops and towers.