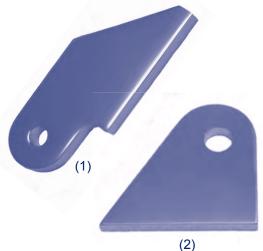

# HINGE BRACKET & GIN POLE EAR (Polished or Lite Brushed)

| Ref | Size          | P/N        | Finish   |
|-----|---------------|------------|----------|
| (1) | 1.75" x 4.25" | HBP175X425 | Polished |
| (2) | 2-3/4" x 3"   | GPE275X3   | Brushed  |

 Both hinge bracket and gin pole ear are 3/8" thick and are drilled for 3/8" hardware.

Typical usage: Folding tops and towers.