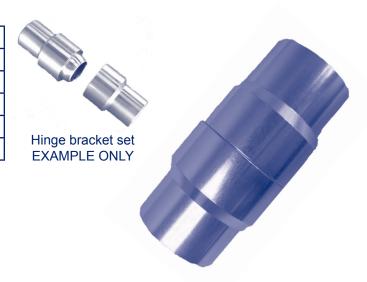

## HINGE BRACKET SET (Lite Sanded: 1/4" and 3/8" Thick)

| Size          | P/N         |
|---------------|-------------|
| 1.75" x 4.25" | HBSA175X425 |

- · Hole is sized for 3/8" hardware.
- Hinge bracket assembly comes complete with SST hardware and 4 delrin washers.
- 1 set = (2) 1/4" thick and (1) 3/8" thick.

Typical usage: Folding tops and towers.