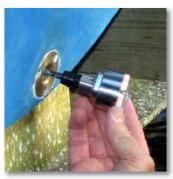

## **LIQUID LITE™**

Easy To Install . . . No New Holes Required!

Attracts bait fish!

**Quick Drain!** 

- Uses ultra bright LED's assembled in the industry's smallest waterproof housing.
- This is the original and only Garboard drain LED light assembly in the world!
- Operates out of the water for short periods of time making it an ideal safety feature for dark boat ramps.
- LED life expectancy: 100,000 hours.
- · Voltage required: 12 VDC.
- Power consumption is < 1 amp.</li>
- Lite size: only 1.75" Diameter; Wide angle LED's.
- · Housing: passivated stainless steel "316L".