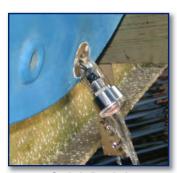

## **LIQUID LITE™**

Easy To Install . . . No New Holes Required!

Attracts bait fish!

**Quick Drain!** 

- Uses ultra bright LED's assembled in the industry's smallest waterproof housing.
- This is the original and only Garboard drain LED light assembly in the world!
- Operates out of the water for short periods of time making it an ideal safety feature for dark boat ramps.
- LED life expectancy: 100,000 hours.
- · Voltage required: 12 VDC.
- Power consumption is < 1 amp.</li>
- Lite size: only 1.75" Diameter; Wide angle LED's.
- · Housing: passivated stainless steel "316L".