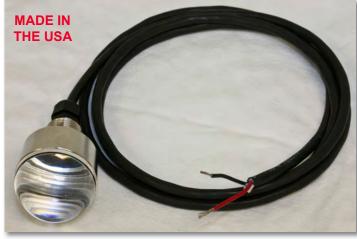

## **LIQUID LITE™**

Easy To Install . . . No New Holes Required!

Attracts bait fish!

**Quick Drain!** 

- Uses ultra bright LED's assembled in the industry's smallest waterproof housing.
- This is the original and only Garboard drain LED light assembly in the world!
- Operates out of the water for short periods of time making it an ideal safety feature for dark boat ramps.
- LED life expectancy: 100,000 hours.
- · Voltage required: 12 VDC.
- Power consumption is < 1 amp.</li>
- Lite size: only 1.75" Diameter; Wide angle LED's.
- · Housing: passivated stainless steel "316L".

## **PATENTED**

| Color | P/N        |
|-------|------------|
| Blue  | LEDLQL6BLU |
| Green | LEDLQL6GR  |
| White | LEDLQL6WHT |

## Available colors:

White, Blue or Green Light.

Please check with your local T&C Metals Branch for updates, as specifications, materials availability, prices and terms of purchase may change without notice.