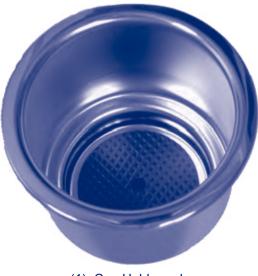

### CUP HOLDER: STAINLESS STEEL MOUNT

(2) Cup Holder & Mount

|     | P/N       |  |
|-----|-----------|--|
| (1) | CHSS      |  |
| (2) | CHMOUNTSS |  |

(1) Cup Holder only

- Stainless Steel cup holder with Aluminum Mount.
- Typically installed by welding to Leaning Post back area.