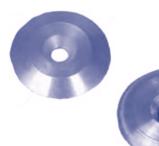

#### HARDTOP WASHERS

| Description               | P/N         |
|---------------------------|-------------|
| 1-1/2" O.D. x 3/16" Thick | HTWASHER    |
| 1-1/2" O.D. x 3/16" Thick | *HTWASHERSP |

- Used by many T-Top Fabricators.
- Least expensive way to secure a Hard Top to the T-Top or Tower.
- · Other sizes available.
- Special pricing available for large quantities.

\*Anodized.