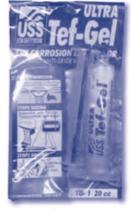

### **TEF-GEL® ANTI- SEIZE LUBRICANT & CORROSION ELIMINATOR**

| Description   | Size  | P/N     |
|---------------|-------|---------|
| Syringe Style | 1-oz. | TEFGEL1 |

- All Aluminum Tower companies can benefit by using this product.
- A MUST for Aluminum to Aluminum, Aluminum Stainless & Stainless to Stainless.
- Works like no other anti-seize or anti-galling lubricant on the market!