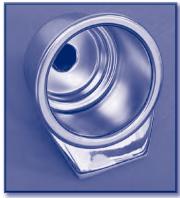

### CUP HOLDER: STAINLESS STEEL MOUNT

(2) Cup Holder & Mount

|     | P/N       |  |
|-----|-----------|--|
| (1) | CHSS      |  |
| (2) | CHMOUNTSS |  |

(1) Cup Holder only

- Stainless Steel cup holder with Aluminum Mount.
- Typically installed by welding to Leaning Post back area.