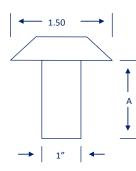

## HARDTOP BUSHINGS

| Dimension "A" | P/N       |
|---------------|-----------|
| 1.00"         | HTBUSH1   |
| 1.25"         | HTBUSH125 |
| 1.50"         | HTBUSH15  |

- Used by over 50 Tower builders coast to coast.
- Other sizes available.
- Special pricing available for large quantities.