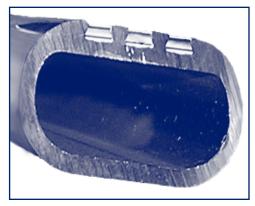

## TUBES: OVAL WITH RIBS ON ONE SIDE, POLISHED, 20' LG

Applications: Ladder Steps, Diving Platforms.

3 Rib

| 3 | (1) 7 Rib | (0.00) |
|---|-----------|--------|

|     | Size                | Lengths / Box | P/N        |
|-----|---------------------|---------------|------------|
|     | 1" x 1-1/2" (3 Rib) | 8             | TOPR1X15   |
|     | 1" x 1-7/8" (3 Rib) | 6             | TOPR1X1875 |
| (1) | 1" x 1-1/2" (7 Rib) | 8             | TOPR1X157  |