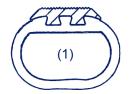

TUBES: OVAL WITH 2 OR 3 GROOVES, 20' LG

| Size            | Qty / Box | P/N        |
|-----------------|-----------|------------|
| 1" x 1-1/2" (1) | 8         | TOPG1X15   |
| 1" x 1-7/8" (2) | 6         | TOPG1X1875 |
| Insert Fits (1) | *         | OVALINS102 |
| Insert Fits (2) | *         | OVALINS203 |

<sup>\*</sup> This oval insert is 12' long and provides a simple & functional non-skid product. Order by the piece.

Applications: Swim Platforms, Ladder Rungs, Swim Ladders, etc.

Please check with your local T&C Metals Branch for updates, as specifications, materials availability, prices and terms of purchase may change without notice.