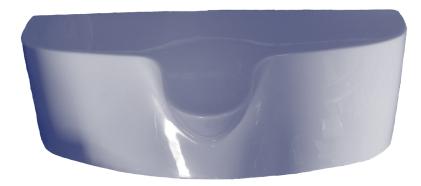

### **TOWER CONTROL STATION: 1-PIECE (40" & 50")**

Front View

**Back View** 

- · Fiberglass.
- All Tower Control stations have reinforced helm area and hinged door with 1 or 2 Flush Latches, providing good access to steering and control.
- All dimensions are approximate outside measurements.