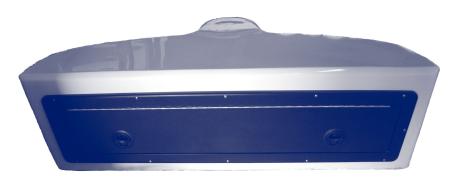

### **TOWER CONTROL STATION: 1-PIECE (40" & 50")**

Front View

**Back View** 

- · Fiberglass.
- All Tower Control stations have reinforced helm area and hinged door with 1 or 2 Flush Latches, providing good access to steering and control.
- All dimensions are approximate outside measurements.