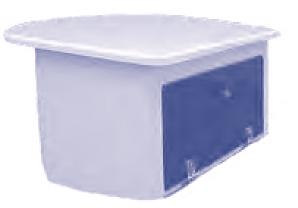

#### **TOWER CONTROL STATION: BAY BOAT**

Ideal for Flat & Bay type Boats

| Size               | Color | P/N   |
|--------------------|-------|-------|
| 12"L x 19"D x 25"H | White | TCS25 |

- · Fiberglass.
- All Tower Control stations have reinforced helm area and hinged door with 1 or 2 Flush Latches, providing good access to steering and control.
- All dimensions are approximate outside measurements.