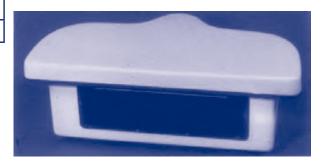

#### **TOWER CONTROL STATION: 2-PIECE**

Model 38 (Bucket & Lid are 2 pieces)

| Size               | Color | P/N   |
|--------------------|-------|-------|
| 38"L x 12"D x 12"H | White | TCS38 |

- · Fiberglass.
- All Tower Control stations have reinforced helm area and hinged door with 1 or 2 Flush Latches, providing good access to steering and control.
- All dimensions are approximate outside measurements.